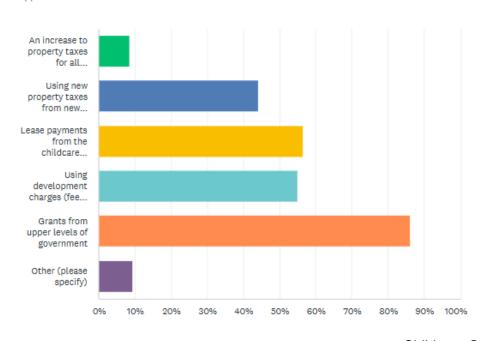

| upper levels of government used |
| Grants from upper levels of government                                                                  | 232       | to fund the                     |
| Other (please specify)                                                                                  | 25        | licensed                        |
| Answered                                                                                                | 269       | childcare facility.             |
| Skipped                                                                                                 | 36        |                                 |

A capital funding model for the facility is in development. Would you support any of the following funding sources? (choose all that apply):





Q13. A licensed childcare operator would pay a lease payment to occupy and operate out of the facility. If the lease payment does not cover all the capital costs needed to renovate and expand the facility, would you support the City contributing to the project through any of the following funding sources (choose all that apply)

| Answer Choices                                                                               |              | Respons | ses                                |
|----------------------------------------------------------------------------------------------|--------------|---------|------------------------------------|
| An increase to property taxes for all reside Colborne                                        | ents in Port | 27      | 88% of respondents