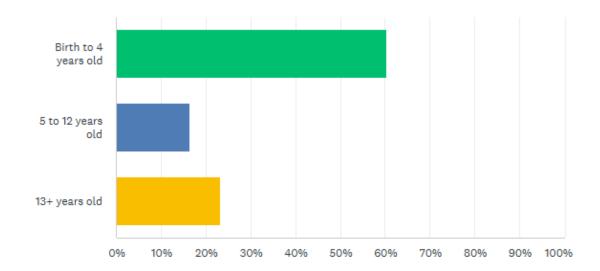

dcare spaces?

Answered: 303 Skipped: 2



# Q3. Do you have any children?

| Answer Choices | Responses | 78% of survey        |
|----------------|-----------|----------------------|
| Yes            | 235       | respondents reported |
| No             | 67        | they have children.  |

Answered 302

Skipped 3

# Do you have any children?

Answered: 302 Skipped: 3



## Q4. How old are they?

| Answer Choices       | Responses |
|----------------------|-----------|
| Birth to 4 years old | 143       |
| 5 to 12 years old    | 39        |
| 13+ years old        | 55        |
|                      |           |

Answered: 237

Skipped: 68

Of those with children, 60% of respondents reported their children were aged birth to 4 years old.

# How old are they?

Answered: 237 Skipped: 68



# Q5. Do your children go to some type of childcare?

| Answer Choices | Responses | Of recognition with                                      |
|----------------|-----------|----------------------------------------------------------|
| Yes            | 107       | Of respondents with                                      |
| No             | 130       | children, 45% are currently using som form of childcare. |
| Answered       | 237       | Torm or ormadure.                                        |
| Skipped        | 68        |                                                          |

# Do your children go to some type of childcare?

Answered: 237 Skipped: 68



## Q6. What type of childcare is it (currently/most recently)?

| Answer Choices             | Responses | Of those reconden