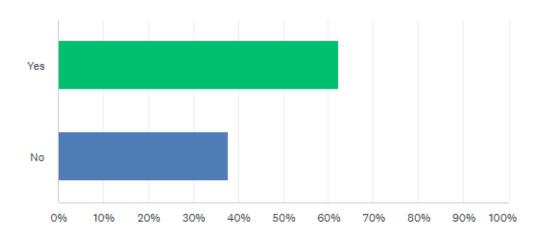

ype of childcare is it (currently/most recently)?

Answered: 107 Skipped: 198



Question 6 also allowed for respondents to offer "other" answers. Answers included responses such as: before and after school care; private forest school; Montessori school; waitlisted.

#### Q7. Is the childcare in Port Colborne?

| Answer Choices | Responses | 62% of respondents                   |
|----------------|-----------|--------------------------------------|
| Yes            | 66        | with children in some                |
| No             | 40        | sort of childcare go outside of Port |
| Answered       | d 106     | <b>Colborne for that</b>             |
| Skipped        | 199       | care.                                |

# Is the childcare in Port Colborne?

Answered: 106 Skipped: 199



# Q8. Do you think the City of Port Colborne should be involved in creating facilities or providing space that could be leased to licensed childcare providers?

| <b>Answer Choices</b> | Responses |                                       |
|-----------------------|-----------|---------------------------------------|
| Yes                   | 230       | 82% of respondents                    |
| No                    | 31        | agree that the City                   |
| I don't know          | 18        | should be involved in the creation of |
| Answered              | 279       | licensed childcare facilities.        |
| Skipped               | 26        | lacilities.                           |

Do you think the City of Port Colborne should be involved in creating facilities or provid