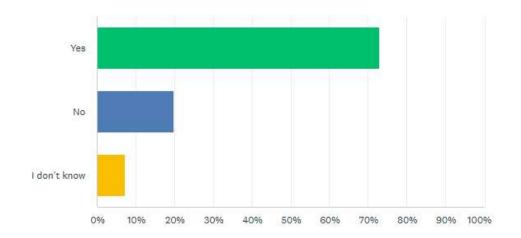

orne



Demand for childcare within the community



Proposed location of 76 Main Street (former Visitors Centre)



Heritage aspects of 76
Main Street (former
Visitors Centre)



Comments about funding for childcare



Other notable comments

1

# Heritage aspects of 76 Main Street (former Visitors Centre)

The former Visitors Centre is a designated heritage building. If the project is approved, the City would keep the existing historic elements of the building, but add an extension to the back of the facility. The extension would be designed to tie into and compliment the historical elements of the existing building. A designated heritage planner would be part of the project. Would you support using the Visitors Centre for expanded childcare in Port Colborne?

Answered: 278 Skipped: 27



73% of respondents support renovating the former Visitors Centre to allow for licensed childcare spaces.

## **Proposed location of 76 Main Street (former Visitors Centre**

OPEN ENDED QUESTION: Do you have any concerns about the historical nature of the Visitor Centre and the required renovations?

- Preservation Concerns: Many commenters emphasized the importance of preserving the building's historical character.
- Alternative Uses Suggested:
   Some prefer the site be used for historically aligned purposes (e.g., reopening the Visitors Centre or creating a museum).
- Support for Childcare Use: Many support converting the building into a childcare centre, noting the need for more local spaces.
- Conditional Support: Some only support the childcare option if historical features are pres