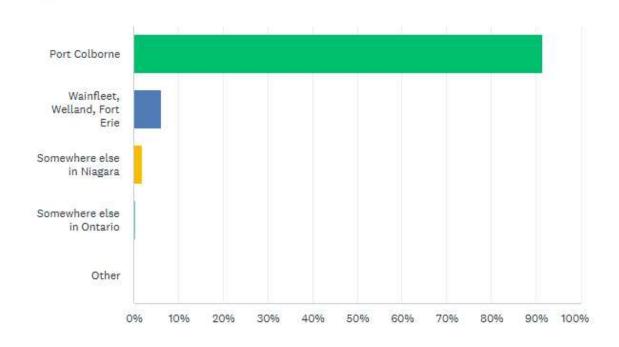

n of the facility (subject to funding)
- That Council approve \$250,000 from the Opportunity Reserve Fund for stage one of the project
- That Council direct staff to come back with a recommended funding model
  for stage two, that also reimburses the Opportunity Reserve Fund for stage
  one costs, upon updating the development charge background study.



# **Summary of Engagement Results to Date**

February 3 – February 14, 2025



# **Survey Quick Stats**

- Between February 3 February 14
- 305 people completed the survey
  - 295 online surveys completed
  - 10 on paper surveys received
- 315 open-field comments
- Average time to complete:3 minutes (online survey)
- Estimated completion rate:91% (online survey)





# **Who We Heard From**

# Where do you live?

Answered: 304 Skipped: 1



91% of respondents were from Port Colborne.

98% of respondents were from Port Colborne, Wainfleet, Welland or Fort Erie.



# **Who We Heard From**

# Do you have any children?

Answered: 302 Skipped: 3



78% of survey respondents reported they have children.



# What We Heard: Themes & Notable Comments



Growing licensed childcare spaces in Port Colborne



Demand for childcare within the community



Proposed location of 76 Main Street (former Visitors Centre)



Heritage aspects of 76
Main Street (former
Visitors Centre)



Comments about funding for childcare



Other notable comments

٦,



Growing licensed childcare spaces in Port Colborne



Demand for childcare within the community



Proposed location of 76 Main Street (former Visitors Centre)



Heritage aspects of 76
Main