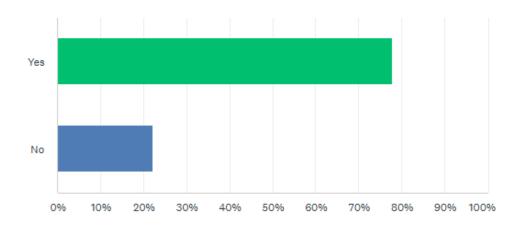

|          |           | spaces.                                   |
|              | Answered | 303       | •                                         |
|              | Skipped  | 2         |                                           |

The City has received feedback from residents noting the community does not have enough licensed childcare spaces. Do you think Port Colborne requires additional licensed childcare spaces?

Answered: 303 Skipped: 2



# Q3. Do you have any children?

| Answer Choices | Responses | 78% of survey        |
|----------------|-----------|----------------------|
| Yes            | 235       | respondents reported |
| No             | 67        | they have children.  |

Answered 302

Skipped 3

# Do you have any children?

Answered: 302 Skipped: 3



## Q4. How old are they?

| Answer Choices       | Responses |
|----------------------|-----------|
| Birth to 4 years old | 143       |
| 5 to 12 years old    | 39        |
| 13+ years old        | 55        |
|                      |           |

Answered: 237

Skipped: 68

Of those with children, 60% of respondents reported their children were aged birth to 4 years old.

# How old are they?

Answered: 237 Skipped: 68



# Q5. Do your children go to some type of childcare?

| Answer Choices | Responses | Of recognition with                                      |
|----------------|-----------|----------------------------------------------------------|
| Yes            | 107       | Of respondents with                                      |
| No             | 130       | children, 45% ar