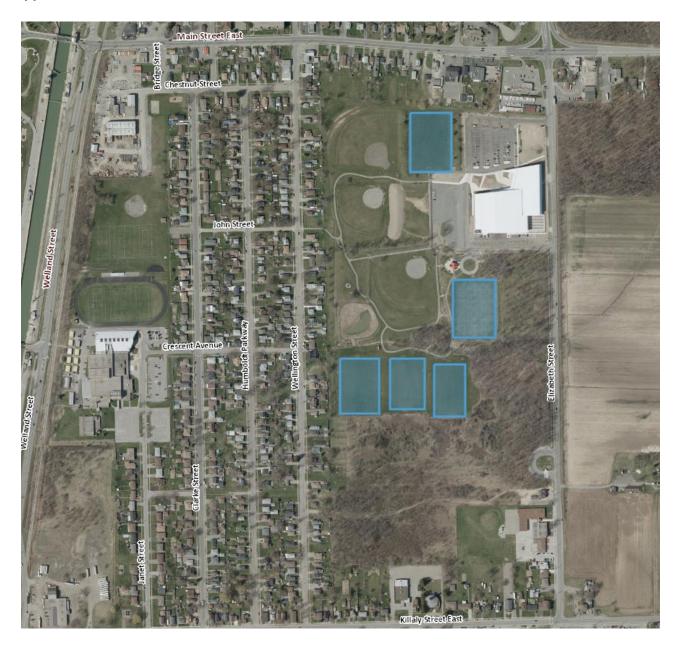

| \$2    |
| Optional 5 Year        | 6    | \$13                            | \$2    |
| Extension License Term | 7    | \$15                            | \$2    |
|                        | 8    | \$17                            | \$2    |
|                        | 9    | \$19                            | \$2    |
|                        | 10   | \$21                            | \$2    |

1. In lieu of Minor Soccer providing maintenance and payment of utilities listed in covenants above. The City will charge a per player registered fee below the regional average (13.68 in 2025) compared to other Niagara municipalities for youth soccer who charge a per player fee (Town of Lincoln, Town of West Lincoln, Township of Wainfleet, Town of Fort Erie).

#### Appendix A:



#### **APPENDIX B**

- 1) All spectator bleachers located at the five (5) soccer pitches.
- 2) Ten (10) soccer goal posts (5 pairs), Netting replacement completed by minor soccer
- 3) Ten (10) players' benches. Two (2) located at each of five (5) soccer pitches.
- 4) All Garbage containers, totaling approximately 2 at each soccer pitches and 4 at the field house (14)
- 5) All equipment stored in the field house by the Club (an annual inventory by January 15 of each year)
- 6) All canteen equipment (inventoried by January 15 of each year)
- 7) And any other equipment purchased by the Municipality or Minor Soccer during the duration of this agreement.



#### Town of Bradford West Gwillimbury

100 Dissette St., Unit 7&8 P.O. Box 100, Bradford, Ontario, L3Z 2A7

Telephone: 905-775-5366

Fax