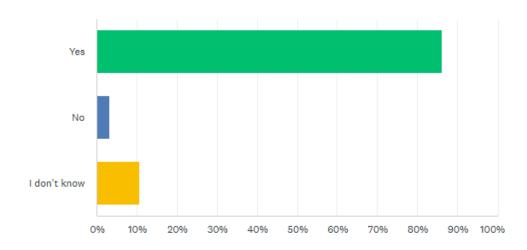

----------|----------|-----------|-------------------------------------------|
| Yes          |          | 261       | 86% of respondents                        |
| No           |          | 10        | believe Port Colborne                     |
| I don't know |          | 32        | requires additional<br>licensed childcare |
|              |          |           | spaces.                                   |
|              | Answered | 303       | •                                         |
|              | Skipped  | 2         |                                           |

The City has received feedback from residents noting the community does not have enough licensed childcare spaces. Do you think Port Colborne requires additional licensed childcare spaces?

Answered: 303 Skipped: 2



# Q3. Do you have any children?

| Answer Choices | Responses | 78% of survey        |
|----------------|-----------|----------------------|
| Yes            | 235       | respondents reported |
| No             | 67        | they have children.  |

Answered 302

Skipped 3

# Do you have any children?

Answered: 302 Skipped: 3



## Q4. How old are they?

| Answer Choices       | Responses |
|----------------------|-----------|
| Birth to 4 years old | 143       |
| 5 to 12 years old    | 39        |
| 13+ years old        | 55        |
|                      |           |

Answered: 237

Skipped: 68

Of those with children, 60% of respondents reported their children were aged birth to 4 years old.

# How old are they?

Answered: 237 Skipped: 68



# Q5. Do your children go to some type