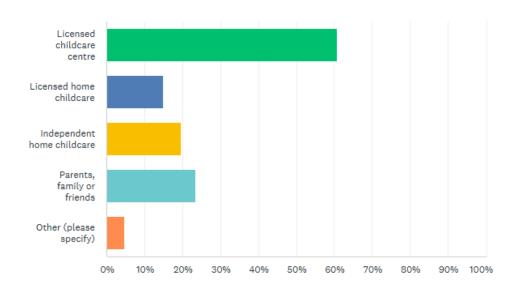

------|
| Licensed childcare centre  | 65        | Of those respondents who have children who |
| Licensed home childcare    | 16        | go to childcare, 61% are                   |
| Independent home childcare | 21        | using a licensed                           |
| Parents, family or friends | 25        | childcare centre.                          |
| Other (please specify)     | 5         |                                            |
|                            |           |                                            |
| Answered                   | 107       |                                            |
| Skipped                    | 198       |                                            |

# What type of childcare is it (currently/most recently)?

Answered: 107 Skipped: 198



Question 6 also allowed for respondents to offer "other" answers. Answers included responses such as: before and after school care; private forest school; Montessori school; waitlisted.

#### Q7. Is the childcare in Port Colborne?

| Answer Choices | Responses | 62% of respondents                   |
|----------------|-----------|--------------------------------------|
| Yes            | 66        | with children in some                |
| No             | 40        | sort of childcare go outside of Port |
| Answered       | d 106     | <b>Colborne for that</b>             |
| Skipped        | 199       | care.                                |

# Is the childcare in Port Colborne?

Answered: 106 Skipped: 199



# Q8. Do you think the City of Port Colborne should be involved in creating f