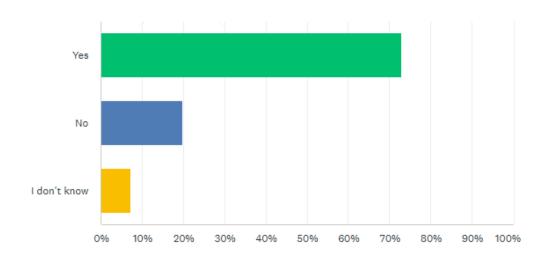

c elements of the building, but add an extension to the back of the facility. The extension would be designed to tie into and compliment the historical elements of the existing building. A designated heritage planner would be part of the project. Would you support using the Visitors Centre for expanded childcare in Port Colborne?

| Answer Cho   | oices    | Responses |
|--------------|----------|-----------|
| Yes          |          | 203       |
| No           |          | 55        |
| I don't know |          | 20        |
|              |          |           |
|              | Answered | 278       |
|              | Skipped  | 27        |
|              |          |           |

73% of respondents support renovating the former Visitors Centre to allow for licensed childcare spaces.



# Q11. Do you have any concerns about the historical nature of the Visitor Centre and the required renovations?

Answered 134

Skipped 171

This was an open-ended question which allowed respondents to fill in comments. 134 comments were provided.

A full list of comments is available at <a href="https://www.portcolborne.ca/childcare">www.portcolborne.ca/childcare</a>

A summary of the reported concerns about the use of the former Visitors Centre as a potential location for licensed childcare is shown below.

Overall, the community's response indicated that although there was some concern for historical preservation, a majority have no concerns about using the location of the former Visitors Centre for expanded licensed childcare spaces. Preservation of the historical nature of the buildi