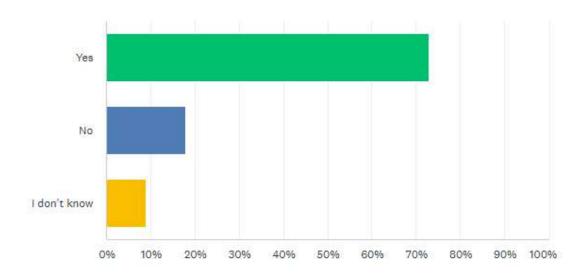

currently/most recently)?

Answered: 107 Skipped: 198



Of those respondents who have children who go to childcare, 61% are using a licensed childcare centre.



# Demand for childcare within the community







Growing licensed childcare spaces in Port Colborne



Demand for childcare within the community



Proposed location of 76 Main Street (former Visitors Centre)



Heritage aspects of 76
Main Street (former
Visitors Centre)



Comments about funding for childcare



Other notable comments

15

## **Proposed location of 76 Main Street (former Visitors Centre**

The City is currently investigating the option of repurposing the empty former Visitors Centre (Main St and Mellanby Ave) to house a licensed childcare facility. Do you think this is a good idea?

Answered: 278 Skipped: 27



73% of respondents think it is a good idea to use the former Visitors Centre as a location for a licensed childcare centre.





Growing licensed childcare spaces in Port Colborne



Demand for childcare within the community



Proposed location of 76 Main Street (former Visitors Centre)



Heritage aspects of 76
Main Street (former
Visitors Centre)



Comments about funding for childcare



Other notable comments

1

# Heritage aspects of 76 Main Street (former Visitors Centre)

The former Visitors Centre is a designated heritage building. If the project is approved, the City would keep the existing historic elements of the building, but add an extension to the back of the facility. The extension would be designed to tie into and compliment the historical elements of the existing buildi