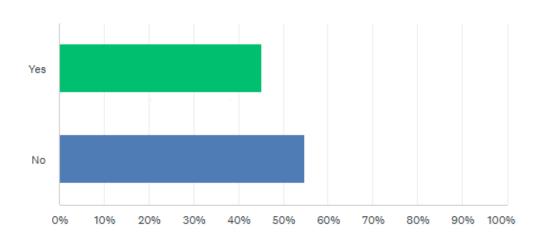

, 60% of respondents reported their children were aged birth to 4 years old.

# How old are they?

Answered: 237 Skipped: 68



# Q5. Do your children go to some type of childcare?

| Answer Choices | Responses | Of recognition with                                      |
|----------------|-----------|----------------------------------------------------------|
| Yes            | 107       | Of respondents with                                      |
| No             | 130       | children, 45% are currently using som form of childcare. |
| Answered       | 237       | Torm or ormadure.                                        |
| Skipped        | 68        |                                                          |

# Do your children go to some type of childcare?

Answered: 237 Skipped: 68



## Q6. What type of childcare is it (currently/most recently)?

| Answer Choices             | Responses | Of those recondents                        |
|----------------------------|-----------|--------------------------------------------|
| Licensed childcare centre  | 65        | Of those respondents who have children who |
| Licensed home childcare    | 16        | go to childcare, 61% are                   |
| Independent home childcare | 21        | using a licensed                           |
| Parents, family or friends | 25        | childcare centre.                          |
| Other (please specify)     | 5         |                                            |
|                            |           |                                            |
| Answered                   |