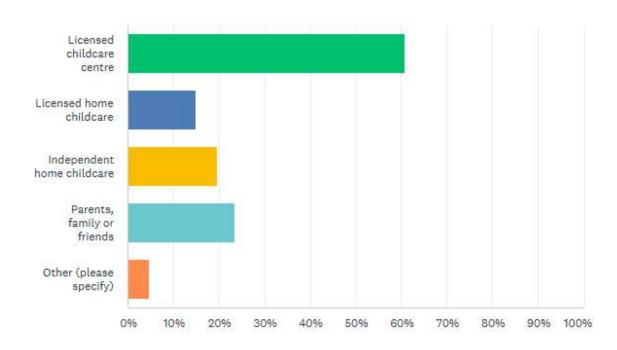

childcare spaces.



# **Growing licensed childcare spaces in Port Colborne**

Do you think the City of Port Colborne should be involved in creating facilities or providing space that could be leased to licensed childcare providers?

Answered: 279 Skipped: 26



82% of respondents agree that the City should be involved in the creation of licensed childcare facilities.





Growing licensed childcare spaces in Port Colborne



Demand for childcare within the community



Proposed location of 76 Main Street (former Visitors Centre)



Heritage aspects of 76
Main Street (former
Visitors Centre)



Comments about funding for childcare



Other notable comments

11

# Demand for childcare within the community

What type of childcare is it (currently/most recently)?

Answered: 107 Skipped: 198



Of those respondents who have children who go to childcare, 61% are using a licensed childcare centre.



# Demand for childcare within the community







Growing licensed childcare spaces in Port Colborne



Demand for childcare within the community



Proposed location of 76 Main Street (former Visitors Centre)



Heritage aspects of 76
Main Street (former
Visitors Centre)



Comments about funding for childcare



Other notable comments

15

## **Proposed location of 76 Main Street (former Visitors Centre**

The City is currently investigating the option of repurposing the empty former Visitors Centre (Main St and Mellanby Ave) to house a licensed childcare facility. Do you think this is a good idea?

Answered: 278 Skipped: 27



73% of respondents think it is a good idea to use the