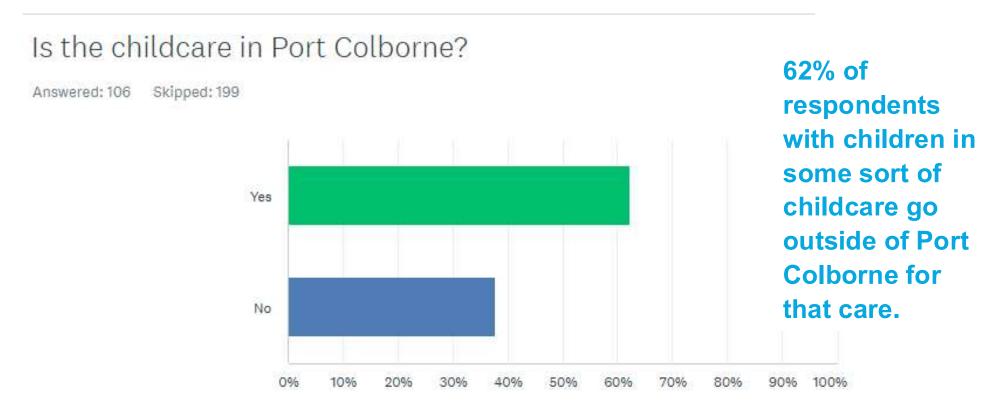

lities or providing space that could be leased to licensed childcare providers?

Answered: 279 Skipped: 26



82% of respondents agree that the City should be involved in the creation of licensed childcare facilities.





Growing licensed childcare spaces in Port Colborne



Demand for childcare within the community



Proposed location of 76 Main Street (former Visitors Centre)



Heritage aspects of 76
Main Street (former
Visitors Centre)



Comments about funding for childcare



Other notable comments

11

# Demand for childcare within the community

What type of childcare is it (currently/most recently)?

Answered: 107 Skipped: 198



Of those respondents who have children who go to childcare, 61% are using a licensed childcare centre.



# Demand for childcare within the community







Growing licensed childcare spaces in Port Colborne



Demand for childcare within the community



Proposed location of 76 Main Street (former Visitors Centre)



Heritage aspects of 76
Main Street (former
Visitors Centre)



Comments about funding for childcare



Other notable comments

15

## **Proposed location of 76 Main Street (former Visitors Centre**

The City is currently investigating the option of repurposing the empty former Visitors Centre (Main St and Mellanby Ave) to house a licensed childcare facility. Do you think this is a good idea?

Answered: 278 Skipped: 27



73% of respondents think it is a good idea to use the former Visitors Centre as a location for a licensed childcare centre.





Growing licensed childcare spaces in Port Colborne



Demand for childcare wi