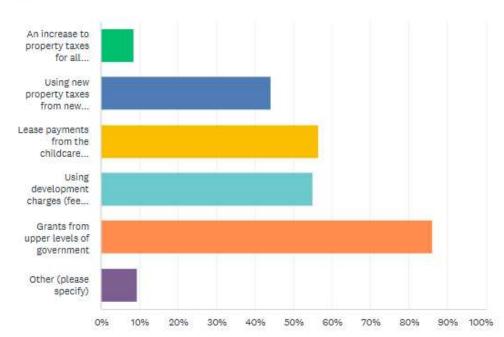

Use: Many support converting the building into a childcare centre, noting the need for more local spaces.
- Conditional Support: Some only support the childcare option if historical features are preserved.
- Cost & Tax Concerns: Commenters voiced worries about renovation costs and the potential burden on taxpayers.





Growing licensed childcare spaces in Port Colborne



Demand for childcare within the community



Proposed location of 76 Main Street (former Visitors Centre)



Heritage aspects of 76
Main Street (former
Visitors Centre)



Comments about funding for childcare



Other notable comments

20

# Comments about funding for childcare

A capital funding model for the facility is in development. Would you support any of the following funding sources? (choose all that apply):





86% of respondents would like to see grants from upper levels of government used to fund the licensed childcare facility.



# Comments about funding for childcare

A licensed childcare operator would pay a lease payment to occupy and operate out of the facility. If the lease payment does not cover all the capital costs needed to renovate and expand the facility, would you support the City contributing to the project through any of the following funding sources (choose all that apply):

Answered: 265 Skipped: 40



88% of respondents would like additional required funds for the development of the facility to come from grants from upper levels of government.





Growing licensed childcare spaces in Port Colborne



Demand for childcare within the community



Proposed location of 76 Main