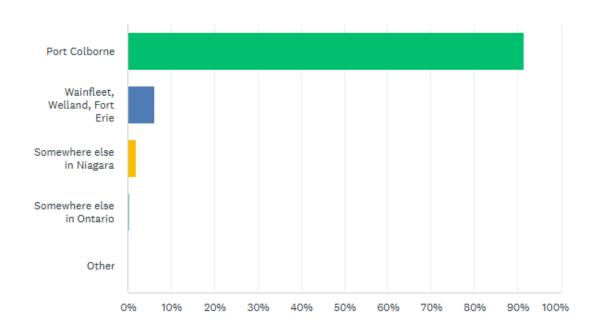

ncrease to property taxes to fund the development of a licensed childcare facility
- 86% of respondents believe that funding should come from grants from upper levels of government to develop licensed childcare

# **Summary of Survey Results by Question**

## Q1. Where do you live?

| Answer Choices                | Responses |
|-------------------------------|-----------|
| Port Colborne                 | 278       |
| Wainfleet, Welland, Fort Erie | 19        |
| Somewhere else in Niagara     | 6         |
| Somewhere else in Ontario     | 1         |
| Other                         | 0         |

Answered 304 Skipped 1 91% of respondents were from Port Colborne. 98% of respondents were from Port Colborne, Wainfleet, Welland or Fort Erie.

# Where do you live?

Answered: 304 Skipped: 1



# Q2. The City has received feedback from residents noting the community does not have enough licensed childcare spaces. Do you think Port Colborne requires additional licensed childcare spaces?

| Answer Cho   | oices    | Responses |                                           |
|--------------|----------|-----------|-------------------------------------------|
| Yes          |          | 261       | 86% of respondents                        |
| No           |          | 10        | believe Port Colborne                     |
| I don't know |          | 32        | requires additional<br>licensed childcare |
|              |          |           | spaces.                                   |
|              | Answered | 303       | •                                         |
|