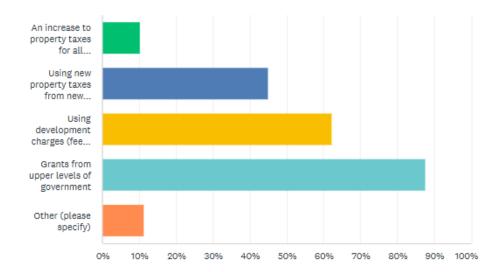

|              |         |                                    |

Question 13 also allowed respondents to offer "other" answers. 29 comments were received.

Of the 29 other comments, 10 directly opposed the use of the Visitors Centre as a site for expanded licensed childcare. Of the remaining 19 comments, a recurring sentiment included concern about the financial burden of raised taxes for residents.

A licensed childcare operator would pay a lease payment to occupy and operate out of the facility. If the lease payment does not cover all the capital costs needed to renovate and expand the facility, would you support the City contributing to the project through any of the following funding sources (choose all that apply):

Answered: 265 Skipped: 40



# Q14. Do you have any other thoughts you'd like to share about increasing the availability of licensed childcare spaces in Port Colborne?

Answered 122

Skipped 183

This was an open-ended question which allowed respondents to fill in comments. 122 comments were provided.

A full list of comments is available at <a href="https://www.portcolborne.ca/childcare">www.portcolborne.ca/childcare</a>

Overall, respondents agreed that more childcare spaces are needed within Port Colborne, but the creation of facilities should be done without increasing property taxes. Parents with young children expressed concerns about waitlist times as well as being able to secure childcare that was accommodating for non-traditional work hours.

| Q14 Open-Ended Response Summary   |