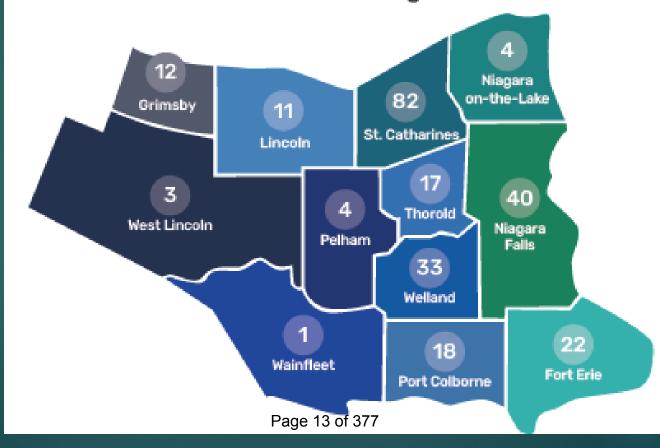

## 2. Non-Local Industrial Members:

 Businesses positioned in the manufacturing and construction sectors located outside of the Niagara Region, but with commercial interests in Niagara

### Membership Overview

### 3. Associate Members:

- Non-industrial, service-based members located in the Niagara Region that provide product and service offerings that support the needs of industrial members
- Includes other trade associations who have a focus on supporting industry

### 4. Government & Education:

- Non-industrial members that represent governing bodies, policy-makers, and institutional representatives who drive and influence decisionmaking efforts that impact our members
- u (Classify as Associate members)



## NIA BY THE NUMBERS

247 Members across Niagara20 Members outside Niagara



### Niagara Manufacturing Stats

- u Nominal GDP (2023): **\$2.24 Billion**
- u GDP Growth (2020 To 2023): **14%**
- u Investment in Industrial Building Construction (2019 To 2024 YTD): \$812M
- Employment (2023): 22,100 People
- u Employer Businesses (2024): **659**
- u Business Size (2023): **84% of businesses have 1-50 employees**
- u Non-Employer Businesses (2024): **512**
- u Exporting Businesses (2023): **241**
- u Export Values (2023): \$7.27 Billion
- u Export Value growth (2023): 33%
- u Importing Businesses (2023): **323**
- u Import Values (2023): \$1.7 Billion
- Total Manufacturing Area (2024): 23.7 Million sq. ft.

## Industry in Niagara

### u Sector Makeup

- u Heavy industrial machining
- u Marine & ship-building
- u Small fabrication shops
- u Chemical manufacturing
- u