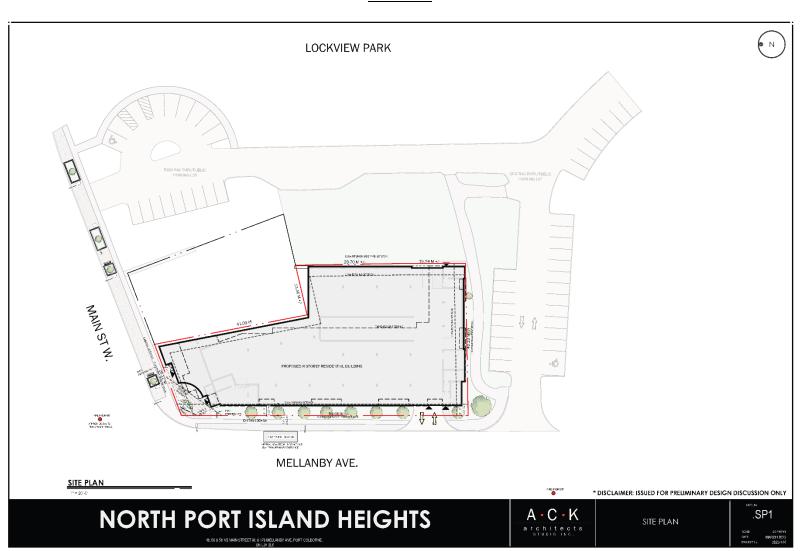

#### **SKETCH**

# LOCKVIEW PARK EXISTING PARK/PUBLIC EXISTING PARK/PUBLIC PARKING LOT 0.0m INTERIOR SIDE YARD SETBACK 3.0m PARKING SETBACK MAN STW.

MELLANBY AVE.

SITE PLAN

1'' = 20'-0''

FIRE HYDRANT

APPROX. 29.8m TO PRIMARY ENTRANCE

FIRE HYDRANT

\* DISCLAIMER: ISSUED FOR PRELIMINARY DESIGN DISCUSSION ONLY

NORTH PORT ISLAND HEIGHTS

FIRE TRUCK LOCATION

15m FROM PRIMARY ENTRANCE

SITE PLAN

**2ND FLOOR PLATE** 16,622 S.F +/-1'' = 10'-0''

\* DISCLAIMER: ISSUED FOR PRELIMINARY DESIGN DISCUSSION ONLY