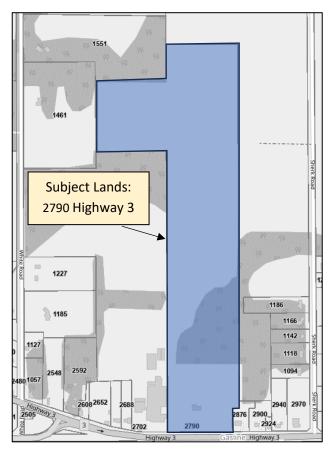

1

**Action:** Minor Variance

Applicant: 1000367026 Ontario Inc.

Location: 179 Mellanby Avenue and 56-56.5 Main Street West

5.2 B03-25-PC - 2790 Highway 3

22

**Action:** Consent

**Agent:** Carol Moroziuk

**Applicant:** Francis and Paula Sneek

Location: 2790 Highway 3

5.3 B04-25-PC - 153 Kent Street

48

**Action:** Consent

**Agent:** Carol Moroziuk

**Applicant:** Michael Smith

Location: 153 Kent Street