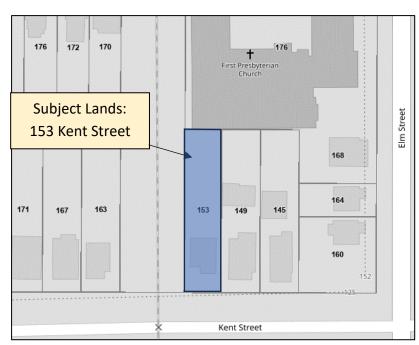

#### **LOCATION MAP**

**PLEASE TAKE NOTICE** that this application will be heard in-person and virtually by the Committee of Adjustment as shown below:

Date: February 12, 2025

Time: 6:00 p.m.

Location: 66 Charlotte Street – Third Floor Council Chambers and Virtually via Zoom