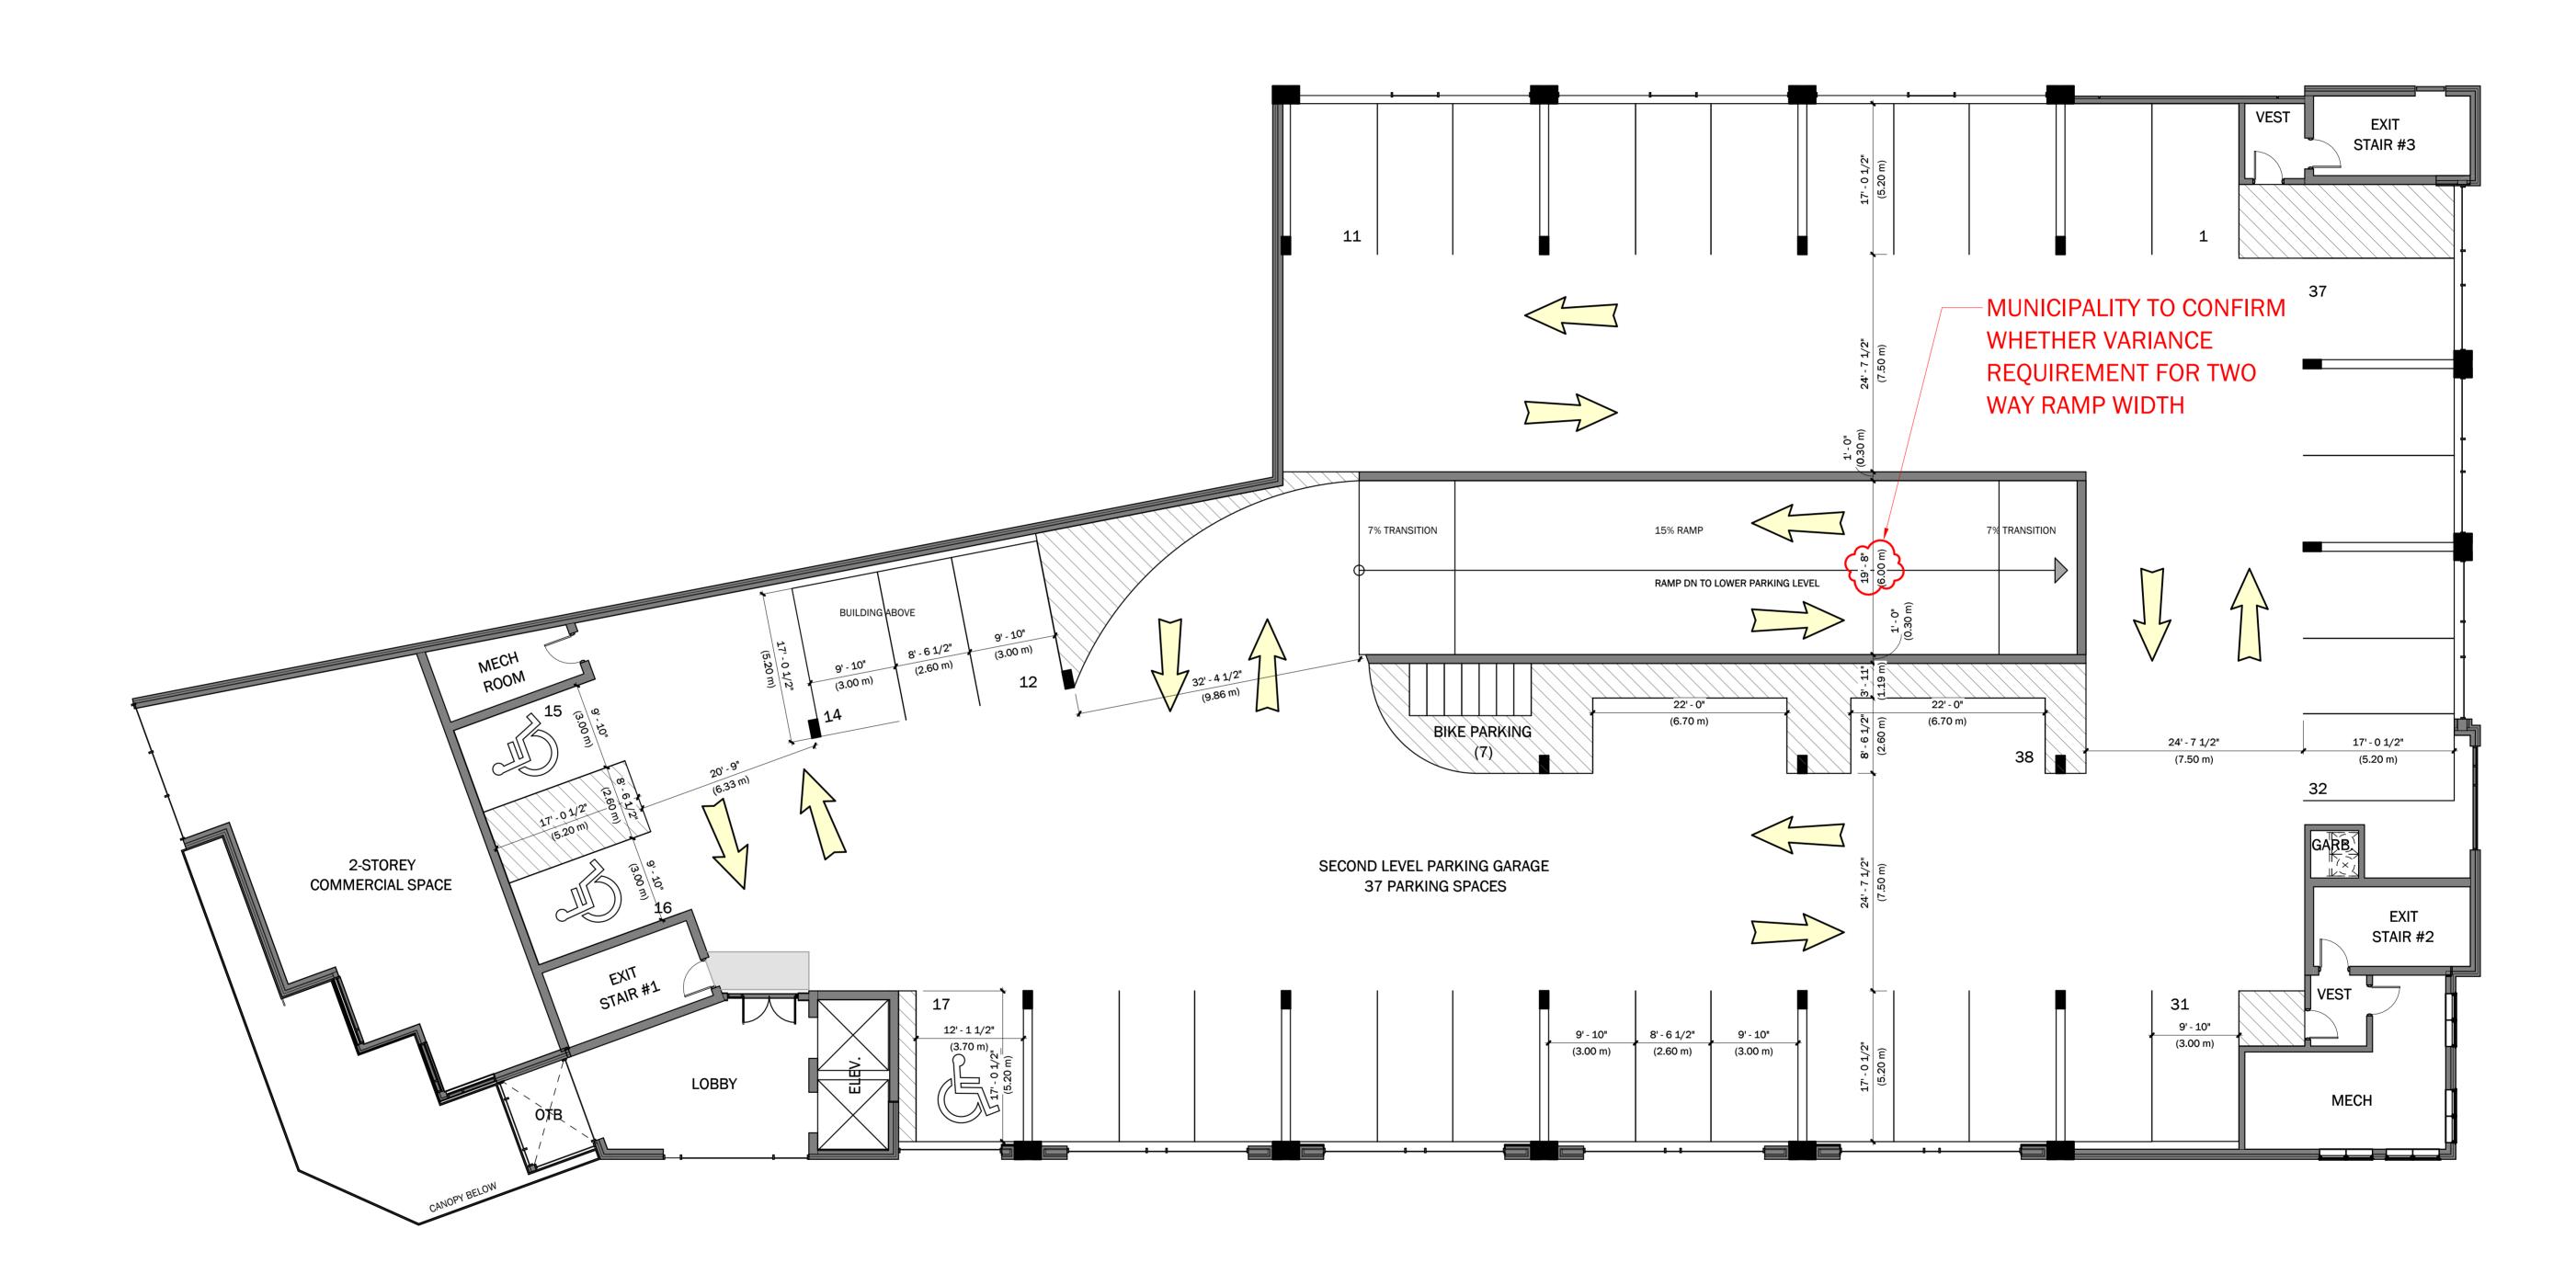

FIRE HYDRANT

\* DISCLAIMER: ISSUED FOR PRELIMINARY DESIGN DISCUSSION ONLY

NORTH PORT ISLAND HEIGHTS

FIRE TRUCK LOCATION

15m FROM PRIMARY ENTRANCE

SITE PLAN

**2ND FLOOR PLATE** 16,622 S.F +/-1'' = 10'-0''

\* DISCLAIMER: ISSUED FOR PRELIMINARY DESIGN DISCUSSION ONLY

NORTH PORT ISLAND HEIGHTS

A · C · K architects
studio inc.

2ND FLOOR PLATE

DWG. No.

DATE: PROJECT No.: