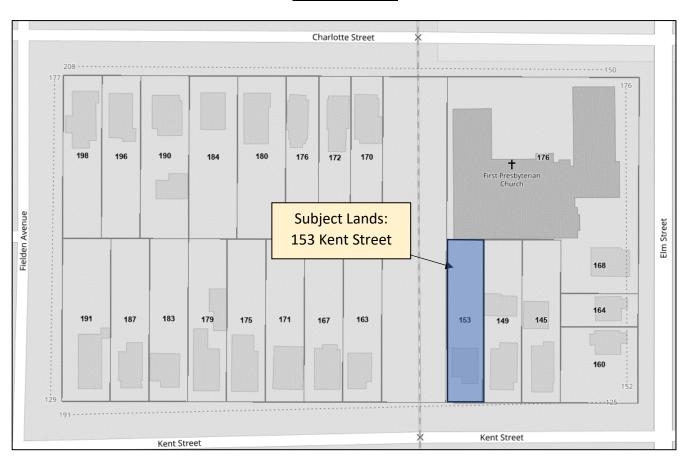

**Applicant:** Francis and Paula Sneek

Location: 2790 Highway 3

5.3 B04-25-PC - 153 Kent Street

48

**Action:** Consent

**Agent:** Carol Moroziuk

**Applicant:** Michael Smith

Location: 153 Kent Street