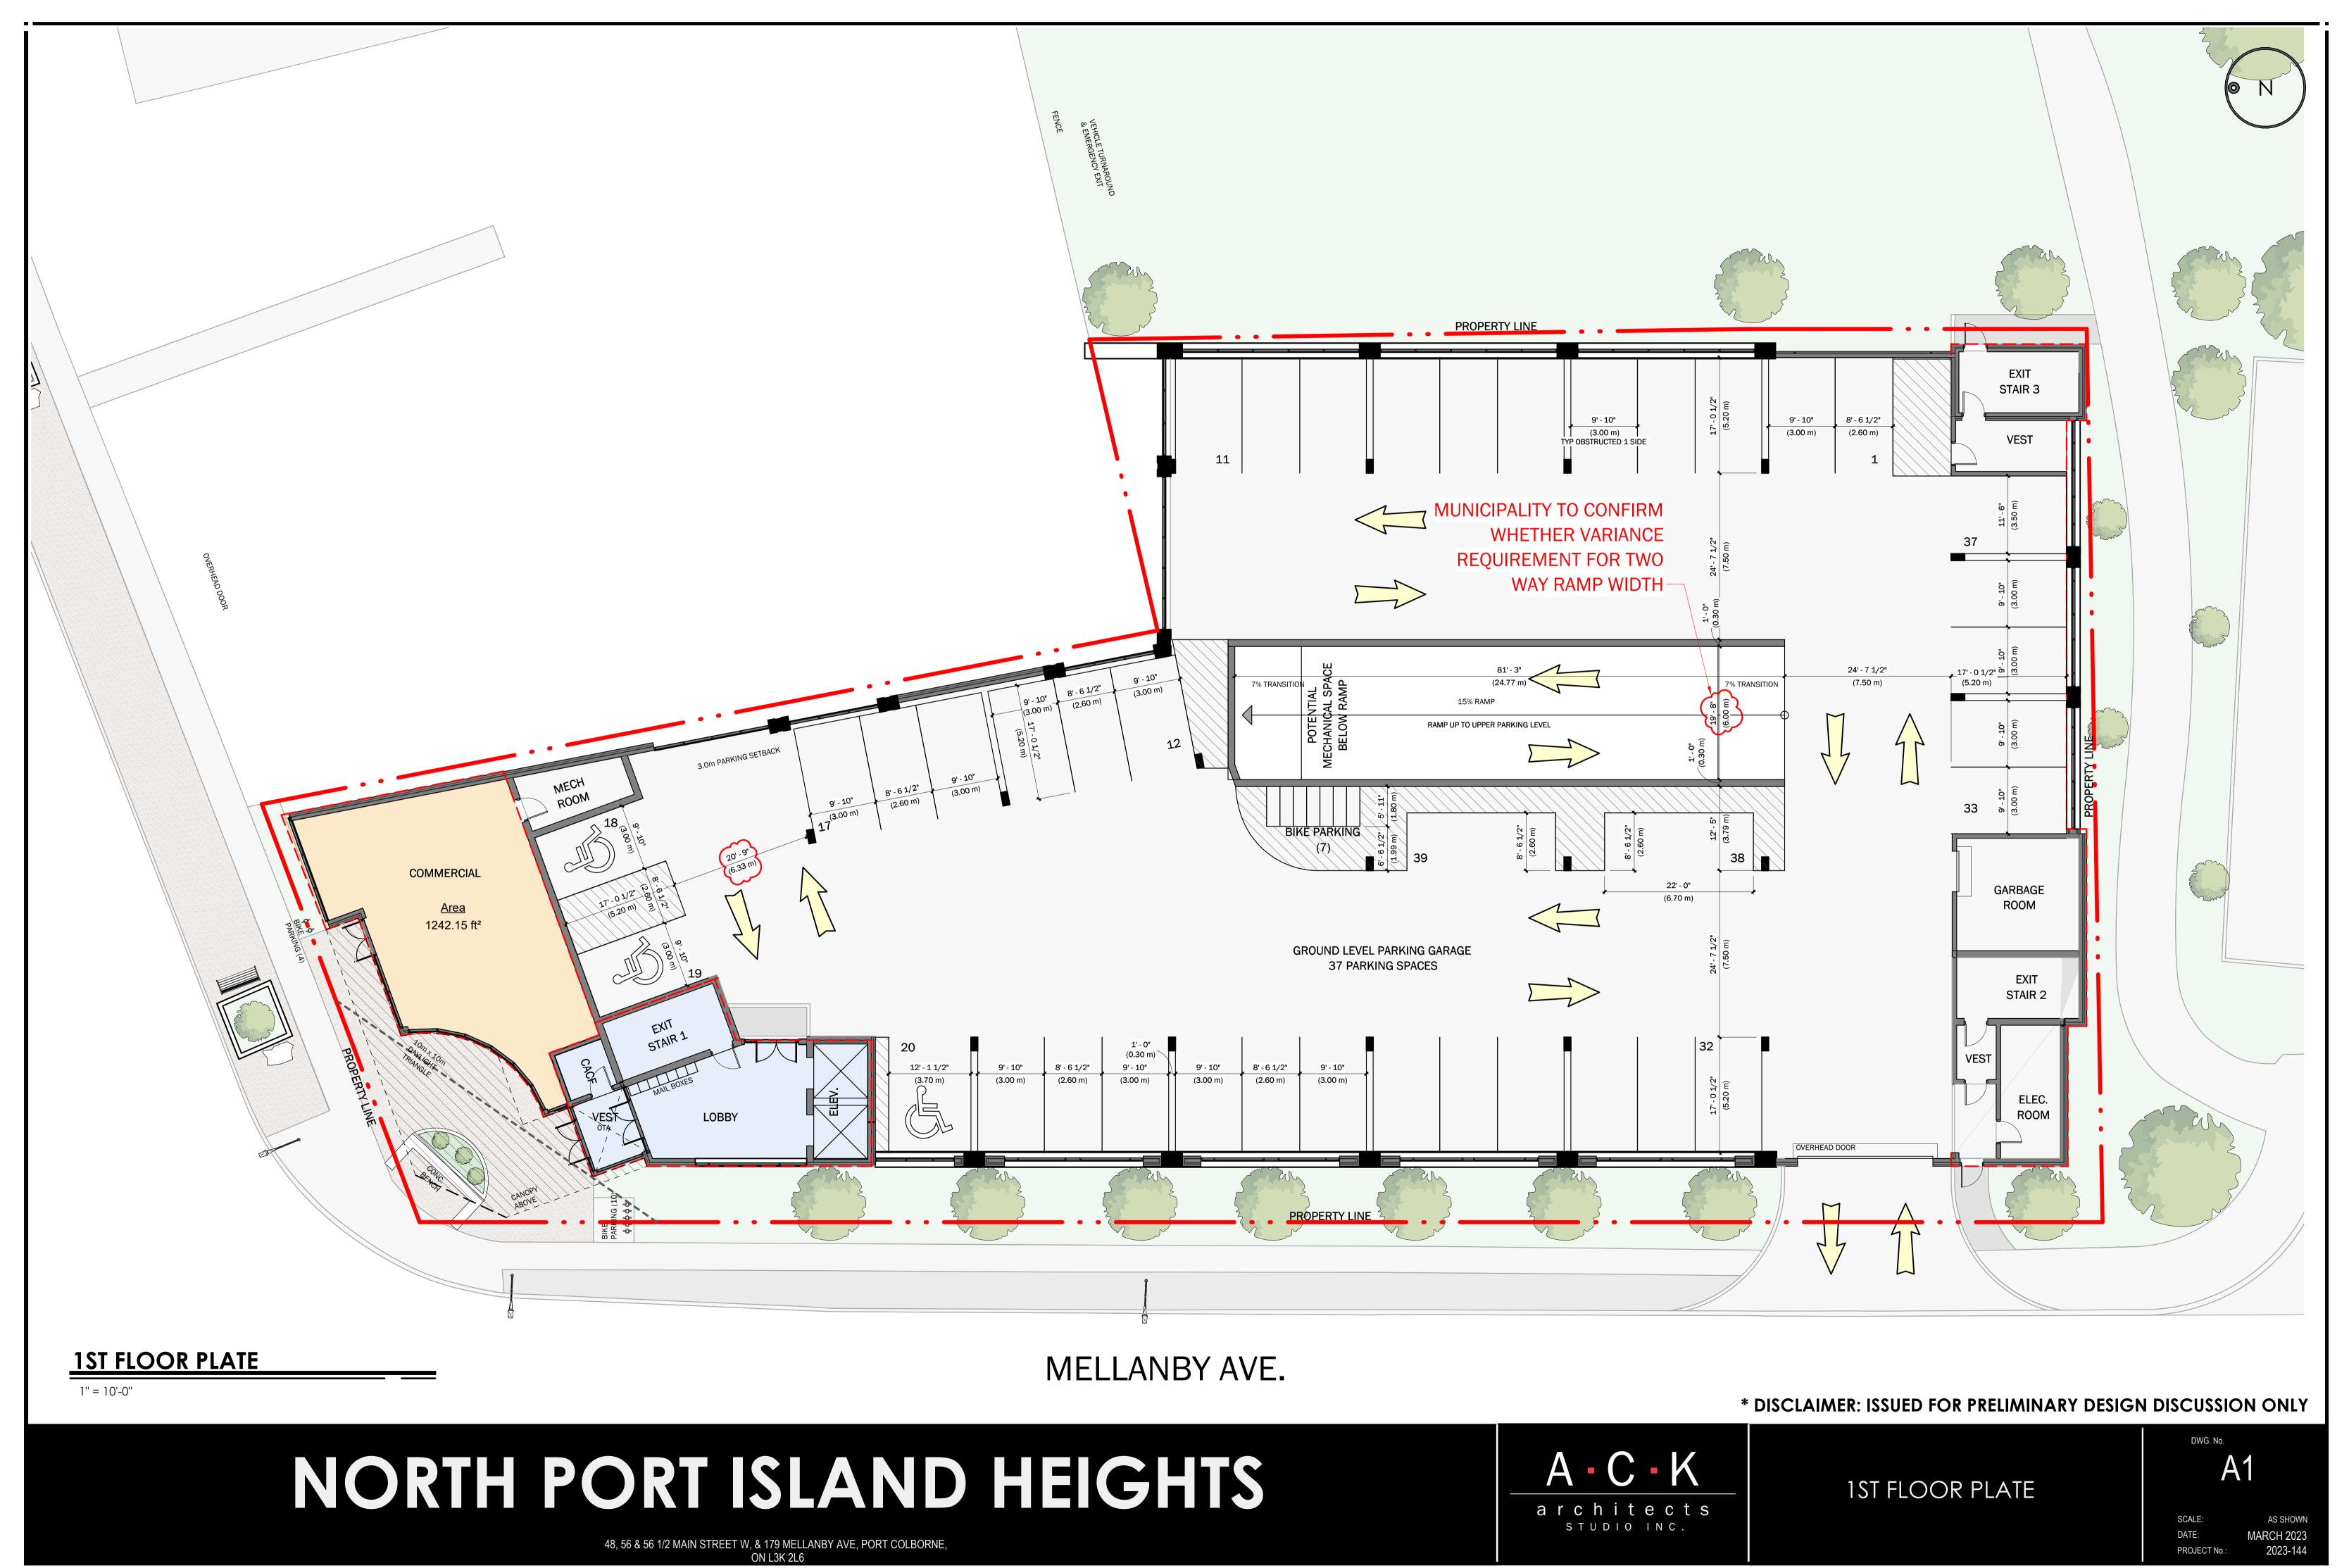

1. That 1 parking space per dwelling unit be permitted, whereas 1.25 parking spaces per dwelling unit are required.

**Explanatory Relief from the Zoning By-law:** The applicant is requesting permission to decrease the number of parking spaces required for each dwelling unit, which requires a minor variance from the provisions of the Zoning By-law. A sketch of the proposed site plan is shown on the reverse side of this notice. A higher resolution PDF version of this sketch can be found on the City's website.

#### **SKETCH**

#### **Proposal**

The purpose of this application is to request that 1 parking space per dwelling unit be permitted, whereas 1.25 parking spaces per dwelling unit are required, to facilitate the construction of a 101-unit apartment building.

#### Is the application minor in nature?

The requested variance of 1 parking space per dwelling unit, where 1.25 is required, is minor in nature. The requested reduction in parking on the subject property will be mitigated by the adjacent Lock 8 Park parking lot which can provide additional temporary parking spaces for visitors. Following the surrounding context of the property, the reduced parking rate is unlikely to have an adverse impact as the additional parking area available at Lock 8 Park will contribute towards ensuring the apartment building has a sufficient

amount of parking spaces available for the expected vehicular traffic. As the requested variance is unlikely to negatively impact neighbouring properties, the application is minor in nature.