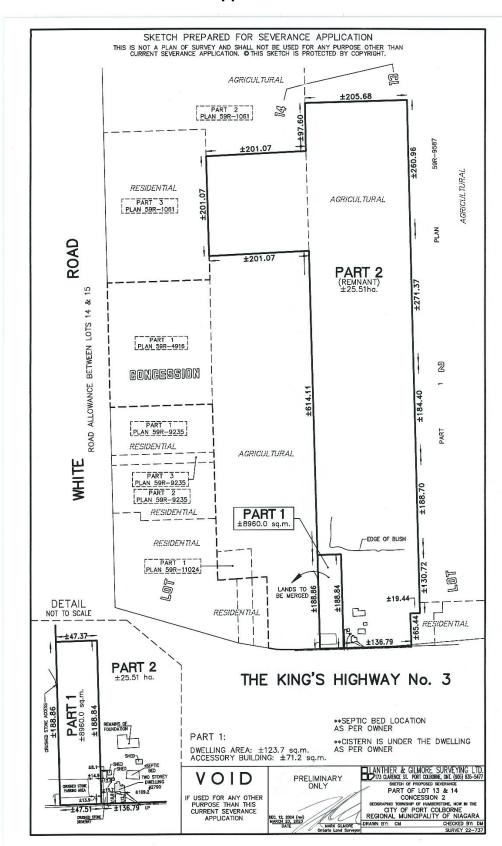

1

**Action:** Minor Variance

Applicant: 1000367026 Ontario Inc.

Location: 179 Mellanby Avenue and 56-56.5 Main Street West

5.2 B03-25-PC - 2790 Highway 3

22

**Action:** Consent

**Agent:** Carol Moroziuk

**Applicant:** Francis and Paula Sneek

Location: 2790 Highway 3

5.3 B04-25-PC - 153 Kent Street

48

**Action:** Consent

**Agent:** Carol Moroziuk

**Applicant:** Michael Smith

Location: 153 Kent Street