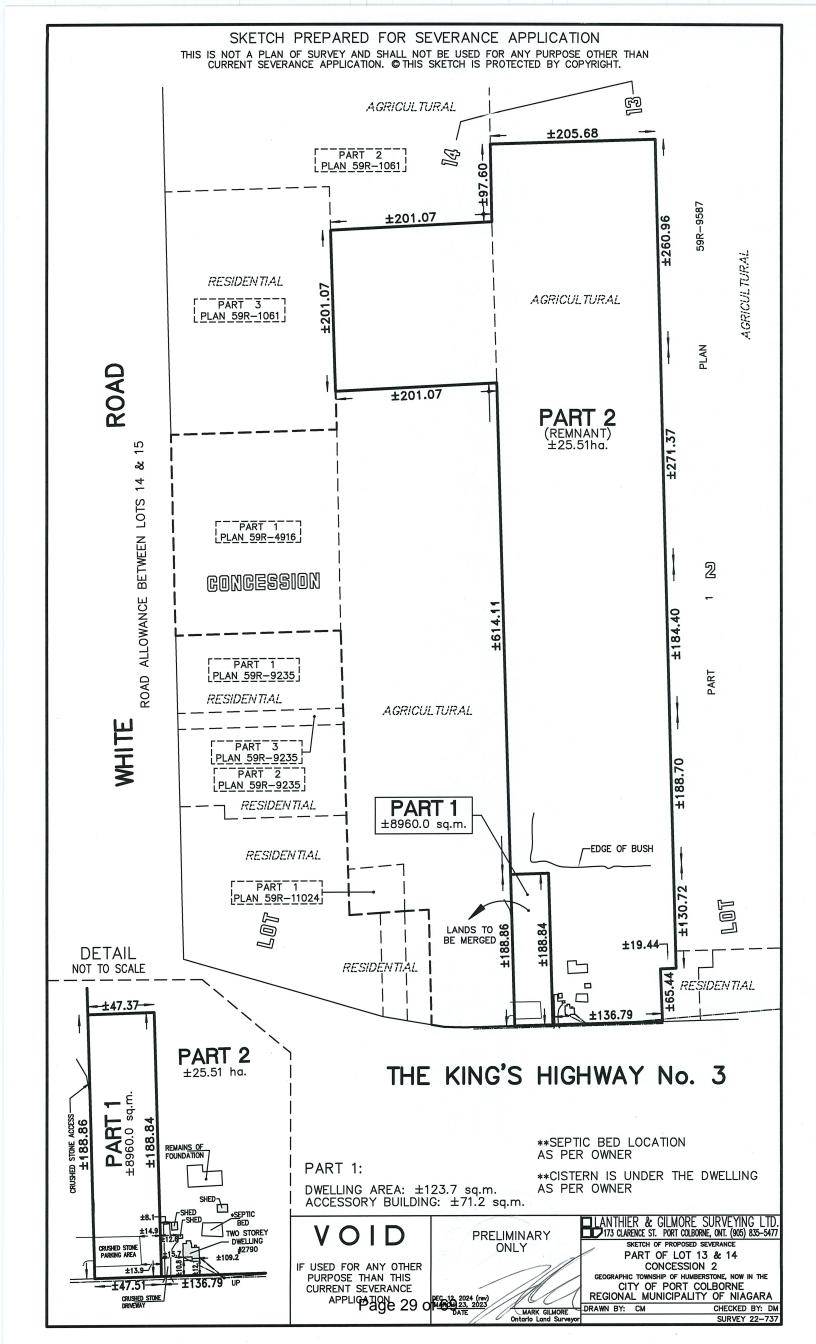

1

**Action:** Minor Variance

Applicant: 1000367026 Ontario Inc.

Location: 179 Mellanby Avenue and 56-56.5 Main Street West

5.2 B03-25-PC - 2790 Highway 3

22

**Action:** Consent

**Agent:** Carol Moroziuk

**Applicant:** Francis and Paula Sneek

Location: 2790 Highway 3

5.3 B04-25-PC - 153 Kent Street

48

**Action:** Consent

**Agent:** Carol Moroziuk

**Applicant:** Michael Smith

Location: 153 Kent Street