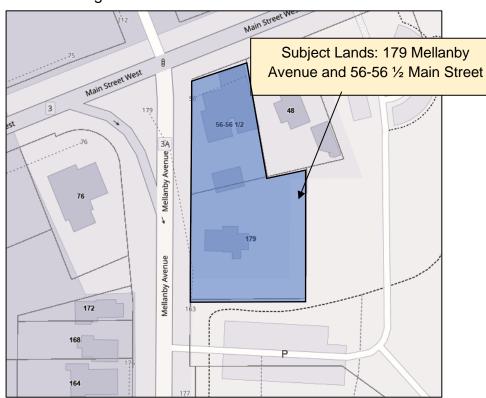

#### **Development and Government Relations Department**

Planning Division Report

February 7, 2025

Secretary-Treasurer
Port Colborne Committee of Adjustment
66 Charlotte Street
Port Colborne, ON L3K 3C8

Re: Application for Minor Variance A02-25-PC 179 Mellanby Avenue and 56-56 ½ Main Street

## SECTION 2: LOCATION OF SUBJECT LAND

| Former Municipality: Humberstone       |                          |
|----------------------------------------|--------------------------|
| Concession No.                         | Lot(s):                  |
| Registered Plan No. 784                | Lot(s): 27               |
| Reference Plan No. BB68870             | Part(s):                 |
| Name of Street: Mellanby Ave / Main St | Street No. 179 / 56-56.5 |