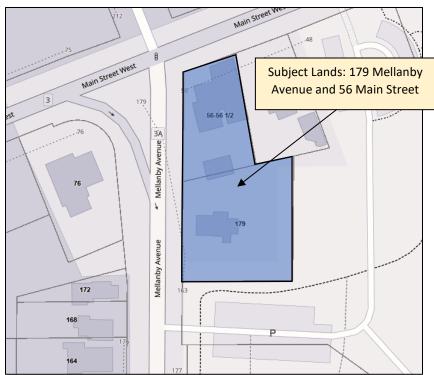

**AND IN THE MATTER OF** the lands legally known as Plan 25, Lot 45, New Plan 784, in the City of Port Colborne, located in the Downtown Commercial (DC) zone, municipally known as 179 Mellanby Avenue and 56 Main Street;

#### **LOCATION MAP**

**PLEASE TAKE NOTICE** that this application will be heard in-person and virtually by the Committee of Adjustment as shown below:

Date: February 12, 2025

Time: 6:00 p.m.

Location: 66 Charlotte Street – Third Floor Council Chambers and Virtually via Zoom