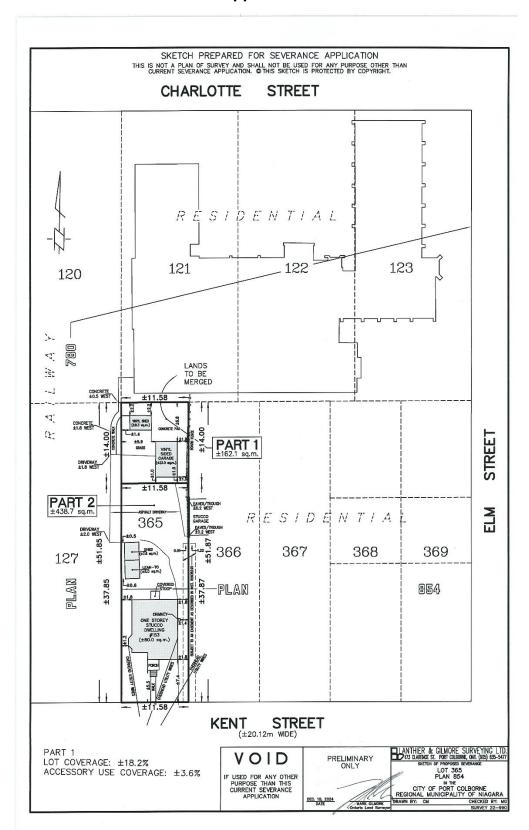

y-Treasurer with the deeds for the conveyance of the subject parcel or a registrable legal description of the subject parcel, and a copy of the deposited reference plan, for use in the issuance of the Certificate of Consent.
- 2. That a final certification fee of \$400 payable to the City of Port Colborne is submitted to the Secretary-Treasurer.
- 3. That all conditions of consent be completed by February 12, 2027.

For the following reasons:

1. The application is consistent with the Provincial Planning Statement and conforms to the Niagara Official Plan, City of Port Colborne Official Plan, will comply with the provisions of Zoning By-law 6575/30/18, as amended.

Prepared by,

Diana Vasu, BA, MA

Planner

Submitted by,

David Schulz, BURPI, MCIP, RPP

Manager of Planning

## Appendix A



SKETCH PREPARED FOR SEVERANCE APPLICATION THIS IS NOT A PLAN OF SURVEY AND SHALL NOT BE USED FOR ANY PURPOSE OTHER THAN CURRENT SEVERANCE APPLICATION. © THIS SKETCH IS PROTECTED BY COPYRIGHT. **CHARLOTTE** STREET SIDENTIAL 122 123 121 120 ۲٦̈́ LANDS <u>:</u> TO BE **MERGED** ±11.58 <1  $(\mathcal{X})$ PART 1 ±162.1 sq.m. ±5.9 GRASS DRIVEWAY ±11.58 PART 2 ±438.7 sq.m. SPHALT DR RESIDENTIA 365 EAVES/TROUGH ±0.2 WEST DRIVEWAY ±2.0 WEST 367 368 SHED ±7.6 sq.m.) 366 369 127 LEAN-TO (±8.0 sq.m.) PLAN ±37.85 854 PLAN ONE STOREY
STUCCO
DWELLING
#153
(±80.0 sq.m.) T STREET (±20.12m WIDE) KENT LANTHIER & GILMORE SURVEYING LTD

173 CLARENCE ST. PORT COLDORNE, ONT. (905) 835–5477

SKETCH OF PROPOSED SEVERANCE PART 1 VOID PRELIMINARY ONLY LOT COVERAGE: ±18.2% LOT 365 PLAN 854 ACCESSORY USE COVERAGE: