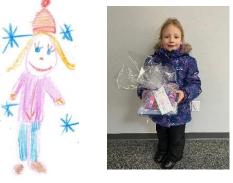

- The CEO attended several conference sessions, including:
  - Learning Hard Truths: Building a Bridge to Reconciliation One Book at a Time, Shannon McGrady
  - Dollars and Stories, Leveraging the Social Return on Investment to Public Libraries, Jesse Roberts, Steven Kraus & Sean Meades
  - Ever-Changing Landscape of Being a CEO—What Keeps Us Going and What Keeps us Up at Night, Asa Kachan, Sonia Bebbington, Shonda Jessup, Vickery Bowles, Jeff Barber, Margie Singleton & Lita Barrie
- The Ontario Public Library Service Awards were presented at the Gala Ceremony during the OLA Superconference on January 30, 2025. The Port Colborne Public Library was the recipient of the Minister's Award for Innovation for the Touch-a-Truck Book written and illustrated by the Children of Port Colborne in the Small Libraries category.