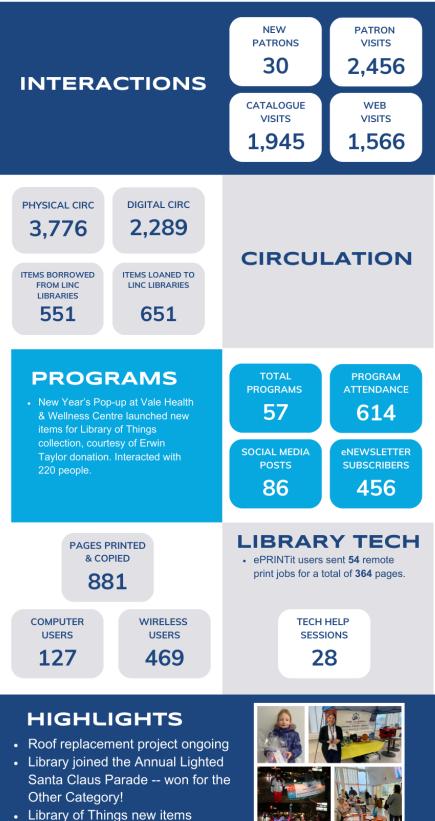

#### 7.2 Circulation Reports

- a. Circulation Report, November 2024
- b. Circulation Snapshot, November 2024

#### 7.3 Financial Reports

- a. Operating Budget (as of December 16, 2024)
- 7.4 Public Relations
  - a. Librarian's Report, December 2024
- 7.5 Media Items

- a. Off-the-Shelf Newsletter, January/February 2024
- b. New Year's Eve Press Release
- 7.6 Correspondence
  - a. CFUW Thank You
- 7.1 Staff Reports
  - a. 2025 Library Board Meeting Schedule
  - b. 2025 Program Plan
  - c. CEO's Report