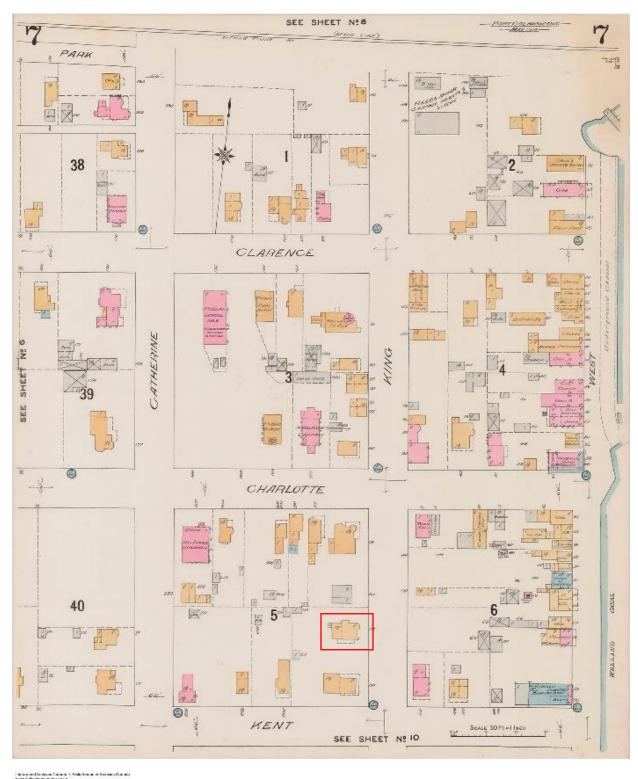

### 172 King St. (north halves of Lots 3 and 4, north side of Kent St.)

#### **Architectural Description:**

This two-and-a-half-storey home features a two-storey gabled bay window, and a unique one-storey bay window which protrudes at a ninety-degree angle from the southeast corner of the building. The house has undergone significant exterior alterations since it was built. The 1914 fire insurance maps (See Appendix 2) indicate that the building was wooden, though the photographs from the 1979 survey show a brick exterior (likely Insulbrick; See Appendix 3). The exterior has currently been restored to wooden clapboard siding. The porch has also been altered since the 1979 survey, from a two-storied porch with an enclosed lower storey, to a one-storied covered porch with two open sides. A window in the upper half-storey with a shingled gable has also appeared since the 1979 survey photos, likely an original feature that has been uncovered. The verandah that appears on the south side of the building in the 1914 fire insurance map was enclosed at some point prior to the 1979 photos (See Appendix 3). The interior of the home features what appears to be much of the original hardwood trim, French doors, wainscotting, and crown moulding (See Appendix 4). The original trim, doors, and window sashes would have been made at the Augustine Planing Mill, which was owned by the contractors who built the house.