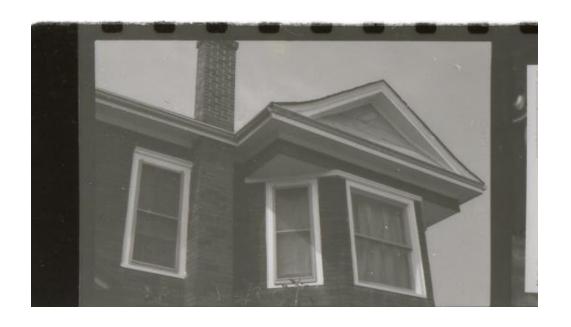

#### **Architectural Description:**

This two-and-a-half-storey home features a two-storey gabled bay window, and a unique one-storey bay window which protrudes at a ninety-degree angle from the southeast corner of the building. The house has undergone significant exterior alterations since it was built. The 1914 fire insurance maps (See Appendix 2) indicate that the building was wooden, though the photographs from the 1979 survey show a brick exterior (likely Insulbrick; See Appendix 3). The exterior has currently been restored to wooden clapboard siding. The porch has also been altered since the 1979 survey, from a two-storied porch with an enclosed lower storey, to a one-storied covered porch with two open sides. A window in the upper half-storey with a shingled gable has also appeared since the 1979 survey photos, likely an original feature that has been uncovered. The verandah that appears on the south side of the building in the 1914 fire insurance map was enclosed at some point prior to the 1979 photos (See Appendix 3). The interior of the home features what appears to be much of the original hardwood trim, French doors, wainscotting, and crown moulding (See Appendix 4). The original trim, doors, and window sashes would have been made at the Augustine Planing Mill, which was owned by the contractors who built the house.