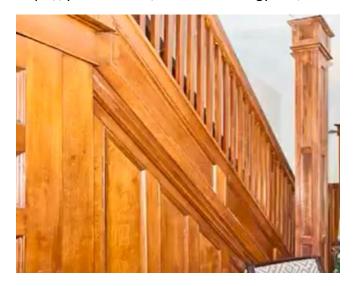

#### **Architectural Description:**

This two-and-a-half-storey home features a two-storey gabled bay window, and a unique one-storey bay window which protrudes at a ninety-degree angle from the southeast corner of the building. The house has undergone significant exterior alterations since it was built. The 1914 fire insurance maps (See Appendix 2) indicate that the building was wooden, though the photographs from the 1979 survey show a brick exterior (likely Insulbrick; See Appendix 3). The exterior has currently been restored to wooden clapboard siding. The porch has also been altered since the 1979 survey, from a two-storied porch with an enclosed lower storey, to a one-storied covered porch with two open sides. A window in the upper half-storey with a shingled gable has also appeared since the 1979 survey photos, likely an original feature that has been uncovered. The verandah that appears on the south side of the building in the 1914 fire insurance map was enclosed at some point prior to the 1979 photos (See Appendix 3). The interior of the home features what appears to be much of the original hardwood trim, French doors, wainscotting, and crown moulding (See Appendix 4). The original trim, doors, and window sashes would have been made at the Augustine Planing Mill, which was owned by the contractors who built the house.