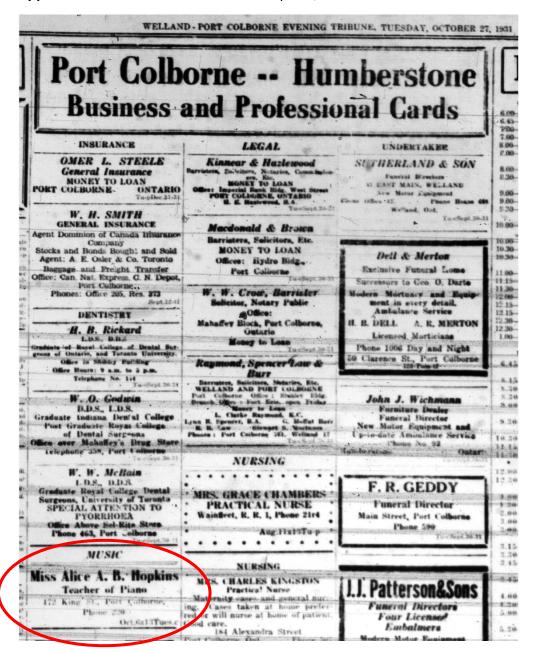

Alice A.M. Hopkins, known also as Allie Hopkins, offered music lessons from the house in voice, piano, and theory, having a Trinity University Certificate. Records suggest that until her marriage in 1907, Alice A.M. Hopkins continued to live in the house along with her brother, his wife, Alice M. Hopkins, and their daughter, Alice A.B. Hopkins. The latter seems to have taken