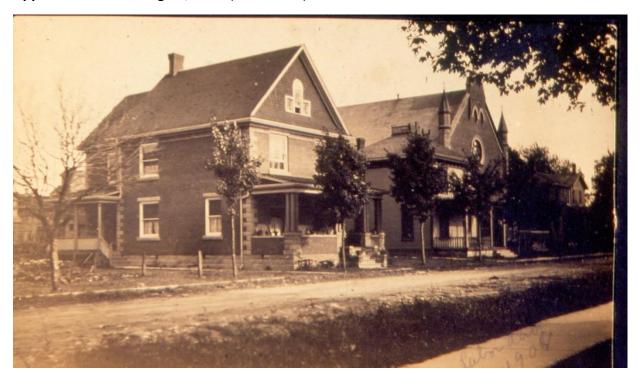

### 172 King St. (north halves of Lots 3 and 4, north side of Kent St.)

#### **Architectural Description:**

This two-and-a-half-storey home features a two-storey gabled bay window, and a unique one-storey bay window which protrudes at a ninety-degree angle from the southeast corner of the building. The house has undergone significant exterior alterations since it was built. The 1914 fire insurance maps (See Appendix 2) indicate that the building was wooden, though the photographs from the 1979 survey show a brick exterior (likely Insulbrick; See Appendix 3). The exterior has currently been restored to wooden clapboard siding. The porch has also been altered since the 1979 survey, from a two-storied porch with an enclosed lower storey, to a one-storied covered porch with two open sides. A window in the upper half-storey with a shingled gable has also appeared since the 1979 survey photos, likely an original feature that has been uncovered. The verandah that appears on the south side of the building in the 1914 fire insurance map was enclosed at some point prior to the 1979 photos (See Appendix 3). The interior of the home features what appears to be much of the original hardwood trim, French doors, wainscotting, and crown moulding (See Appendix 4). The original trim, doors, and window sashes would have been made at the Augustine Planing Mill, which was owned by the contractors who built the house.

## Historical Significance:

One of the early settlers of Port Colborne, Jeremiah Barnhart, had bought lots 3 and 4 on the north side of Kent St. from the estate of W.H. Merritt in 1862, and farmed the property while living in the residence which he built on the south half of the lots, presently 164 King St. (See Appendix 1). In 1890, he sold the property to Samuel Hopkins Sr., a "supremely successful" merchant, tug owner, and speculator, and the defendant in the famous breach of promise case brought forward by Arabella Williams. In 1899, Hopkins sold the land to his great niece, Alice A.M. Hopkins.

The contract for the two-and-a-half-storey home that stands at 172 King St., Port Colborne was commissioned in 1900 by Alice A.M. Hopkins, a local music teacher and the organist at St. James Anglican Church, and her brother Leopold E.J. Hopkins, a merchant. The building contract was awarded to Augustine and Son, contractors as well as proprietors of the Augustine's Planing Mill, which was on Davis St. It is highly probable much of the original trim, doors, and windows are from that mill. At the time of the commission, Alice A.M. Hopkins owned the property on which the home was built – the north halves of Lots 3 and 4 on the north side of Kent St. – though she sold it to her brother in 1902 following his marriage.