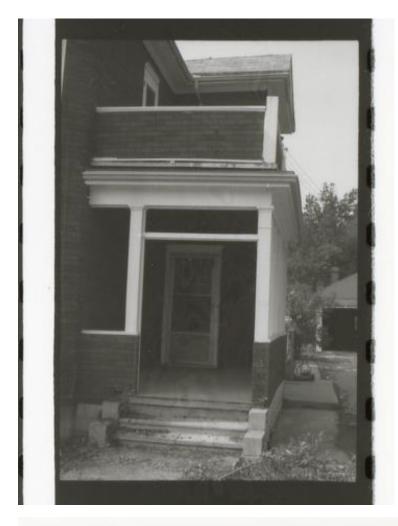

#### **Architectural Description:**

This two-and-a-half-storey home features a two-storey gabled bay window, and a unique one-storey bay window which protrudes at a ninety-degree angle from the southeast corner of the building. The house has undergone significant exterior alterations since it was built. The 1914 fire insurance maps (See Appendix 2) indicate that the building was wooden, though the photographs from the 1979 survey show a brick exterior (likely Insulbrick; See Appendix 3). The exterior has currently been restored to wooden clapboard siding. The porch has also been altered since the 1979 survey, from a two-storied porch with an enclosed lower storey, to a one-storied covered porch with two open sides. A window in the upper half-storey with a shingled gable has also appeared since the 1979 survey photos, likely an original feature that has been uncovered. The verandah that appears on the south side of the building in the 1914 fire insurance map was enclosed at some point prior to the 1979 photos (See Appendix 3). The interior of the home features what appears to be much of the original hardwood trim, French doors, wainscotting, and crown moulding (See Appendix 4). The original trim, doors, and window sashes would have been made at the Augustine Planing Mill, which was owned by the contractors who built the house.