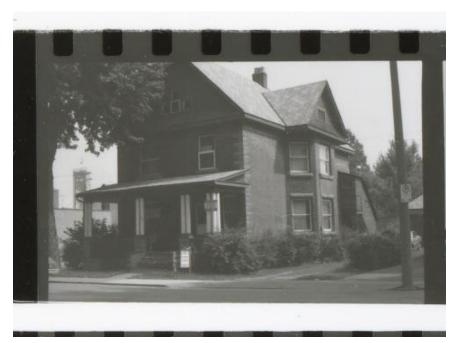

### 172 King St. (north halves of Lots 3 and 4, north side of Kent St.)

#### **Architectural Description:**

This two-and-a-half-storey home features a two-storey gabled bay window, and a unique one-storey bay window which protrudes at a ninety-degree angle from the southeast corner of the building. The house has undergone significant exterior alterations since it was built. The 1914 fire insurance maps (See Appendix 2) indicate that the building was wooden, though the photographs from the 1979 survey show a brick exterior (likely Insulbrick; See Appendix 3). The exterior has currently been restored to wooden clapboard siding. The porch has also been altered since the 1979 survey, from a two-storied porch with an enclosed lower storey, to a one-storied covered porch with two open sides. A window in the upper half-storey with a shingled gable has also appeared since the 1979 survey photos, likely an original feature that has been uncovered. The verandah that appears on the south side of the building in the 1914 fire insurance map was enclosed at some point prior to the 1979 photos (See Appendix 3). The interior of the home features what appears to be much of the original hardwood trim, French doors, wainscotting, and crown moulding (See Appendix 4). The original trim, doors, and window sashes would have been made at the Augustine Planing Mill, which was owned by the contractors who built the house.