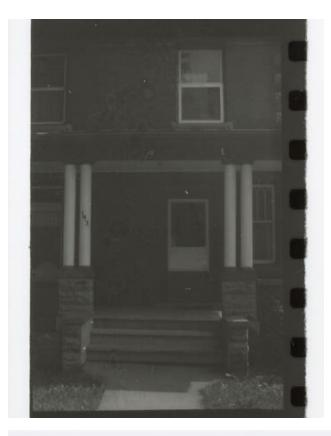

#### **Architectural Description:**

This two-and-a-half-storey home features a two-storey gabled bay window, and a unique one-storey bay window which protrudes at a ninety-degree angle from the southeast corner of the building. The house has undergone significant exterior alterations since it was built. The 1914 fire insurance maps (See Appendix 2) indicate that the building was wooden, though the photographs from the 1979 survey show a brick exterior (likely Insulbrick; See Appendix 3). The exterior has currently been restored to wooden clapboard siding. The porch has also been altered since the 1979 survey, from a two-storied porch with an enclosed lower storey, to a one-storied covered porch with two open sides. A window in the upper half-storey with a shingled gable has also appeared since the 1979 survey photos, likely an original feature that has been uncovered. The verandah that appears on the south side of the building in the 1914 fire insurance map was enclosed at some point prior to the 1979 photos (See Appendix 3). The interior of the home features what appears to be much of the original hardwood trim, French doors, wainscotting, and crown moulding (See Appendix 4). The original trim, doors, and window sashes would have been made at the Augustine Planing Mill, which was owned by the contractors who built the house.