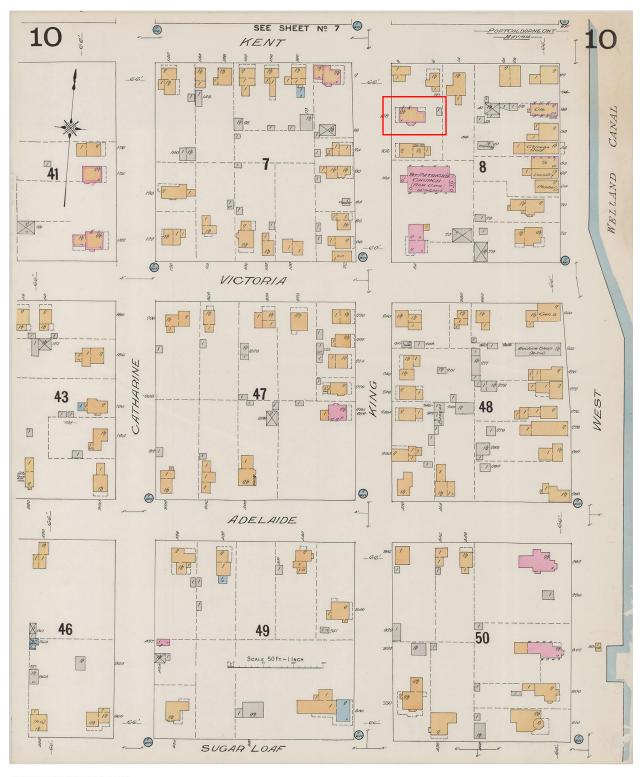

#### **Architectural Description:**

This two-and-a-half-storey home features a two-storey gabled bay window, and a unique one-storey bay window which protrudes at a ninety-degree angle from the southeast corner of the building. The house has undergone significant exterior alterations since it was built. The 1914 fire insurance maps (See Appendix 2) indicate that the building was wooden, though the photographs from the 1979 survey show a brick exterior (likely Insulbrick; See Appendix 3). The exterior has currently been restored to wooden clapboard siding. The porch has also been altered since the 1979 survey, from a two-storied porch with an enclosed lower storey, to a one-storied covered porch with two open sides. A window in the upper half-storey with a shingled gable has also appeared since the 1979 survey photos, likely an original feature that has been uncovered. The verandah that appears on the south side of the building in the 1914 fire insurance map was enclosed at some point prior to the 1979 photos (See Appendix 3). The interior of the home features what appears to be much of the original hardwood trim, French doors, wainscotting, and crown moulding (See Appendix 4). The original trim, doors, and window sashes would have been made at the Augustine Planing Mill, which was owned by the contractors who built the house.