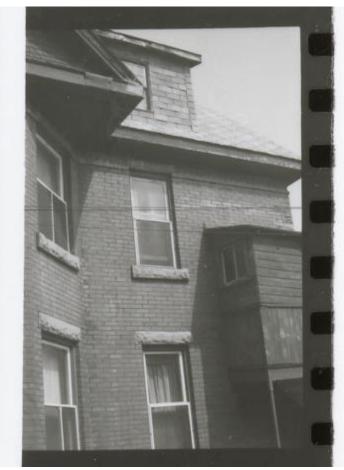

#### **Architectural Description:**

This two-and-a-half-storey home features a two-storey gabled bay window, and a unique one-storey bay window which protrudes at a ninety-degree angle from the southeast corner of the building. The house has undergone significant exterior alterations since it was built. The 1914 fire insurance maps (See Appendix 2) indicate that the building was wooden, though the photographs from the 1979 survey show a brick exterior (likely Insulbrick; See Appendix 3). The exterior has currently been restored to wooden clapboard siding. The porch has also been altered since the 1979 survey, from a two-storied porch with an enclosed lower storey, to a one-storied covered porch with two open sides. A window in the upper half-storey with a shingled gable has also appeared since the 1979 survey photos, likely an original feature that has been uncovered. The verandah that appears on the south side of the building in the 1914 fire insurance map was enclosed at some point prior to the 1979 photos (See Appendix 3). The interior of the home features what appears to be much of the original hardwood trim, French doors, wainscotting, and crown moulding (See Appendix 4). The original trim, doors, and window sashes would have been made at the Augustine Planing Mill, which was owned by the contractors who built the house.