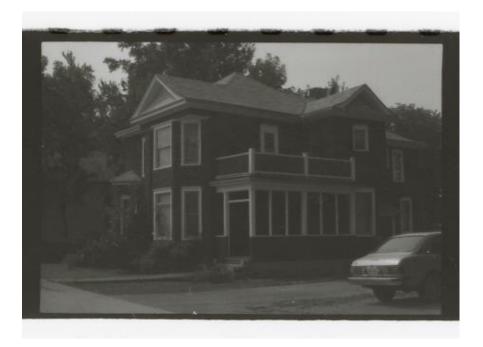

#### **Architectural Description:**

This two-and-a-half-storey home features a two-storey gabled bay window, and a unique one-storey bay window which protrudes at a ninety-degree angle from the southeast corner of the building. The house has undergone significant exterior alterations since it was built. The 1914 fire insurance maps (See Appendix 2) indicate that the building was wooden, though the photographs from the 1979 survey show a brick exterior (likely Insulbrick; See Appendix 3). The exterior has currently been restored to wooden clapboard siding. The porch has also been altered since the 1979 survey, from a two-storied porch with an enclosed lower storey, to a one-storied covered porch with two open sides. A window in the upper half-storey with a shingled gable has also appeared since the 1979 survey photos, likely an original feature that has been uncovered. The verandah that appears on the south side of the building in the 1914 fire insurance map was enclosed at some point prior to the 1979 photos (See Appendix 3). The interior of the home features what appears to be much of the original hardwood trim, French doors, wainscotting, and crown moulding (See Appendix 4). The original trim, doors, and window sashes would have been made at the Augustine Planing Mill, which was owned by the contractors who built the house.