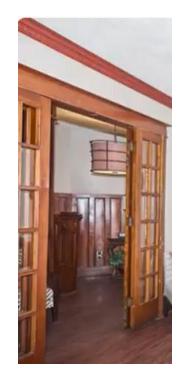

#### **Architectural Description:**

This two-and-a-half-storey home features a two-storey gabled bay window, and a unique one-storey bay window which protrudes at a ninety-degree angle from the southeast corner of the building. The house has undergone significant exterior alterations since it was built. The 1914 fire insurance maps (See Appendix 2) indicate that the building was wooden, though the photographs from the 1979 survey show a brick exterior (likely Insulbrick; See Appendix 3). The exterior has currently been restored to wooden clapboard siding. The porch has also been altered since the 1979 survey, from a two-storied porch with an enclosed lower storey, to a one-storied covered porch with two open sides. A window in the upper half-storey with a shingled gable has also appeared since the 1979 survey photos, likely an original feature that has been uncovered. The verandah that appears on the south side of the building in the 1914 fire insurance map was enclosed at some point prior to the 1979 photos (See Appendix 3). The interior of the home features what appears to be much of the original hardwood trim, French doors, wainscotting, and crown moulding (See Appendix 4). The original trim, doors, and window sashes would have been made at the Augustine Planing Mill, which was owned by the contractors who built the house.