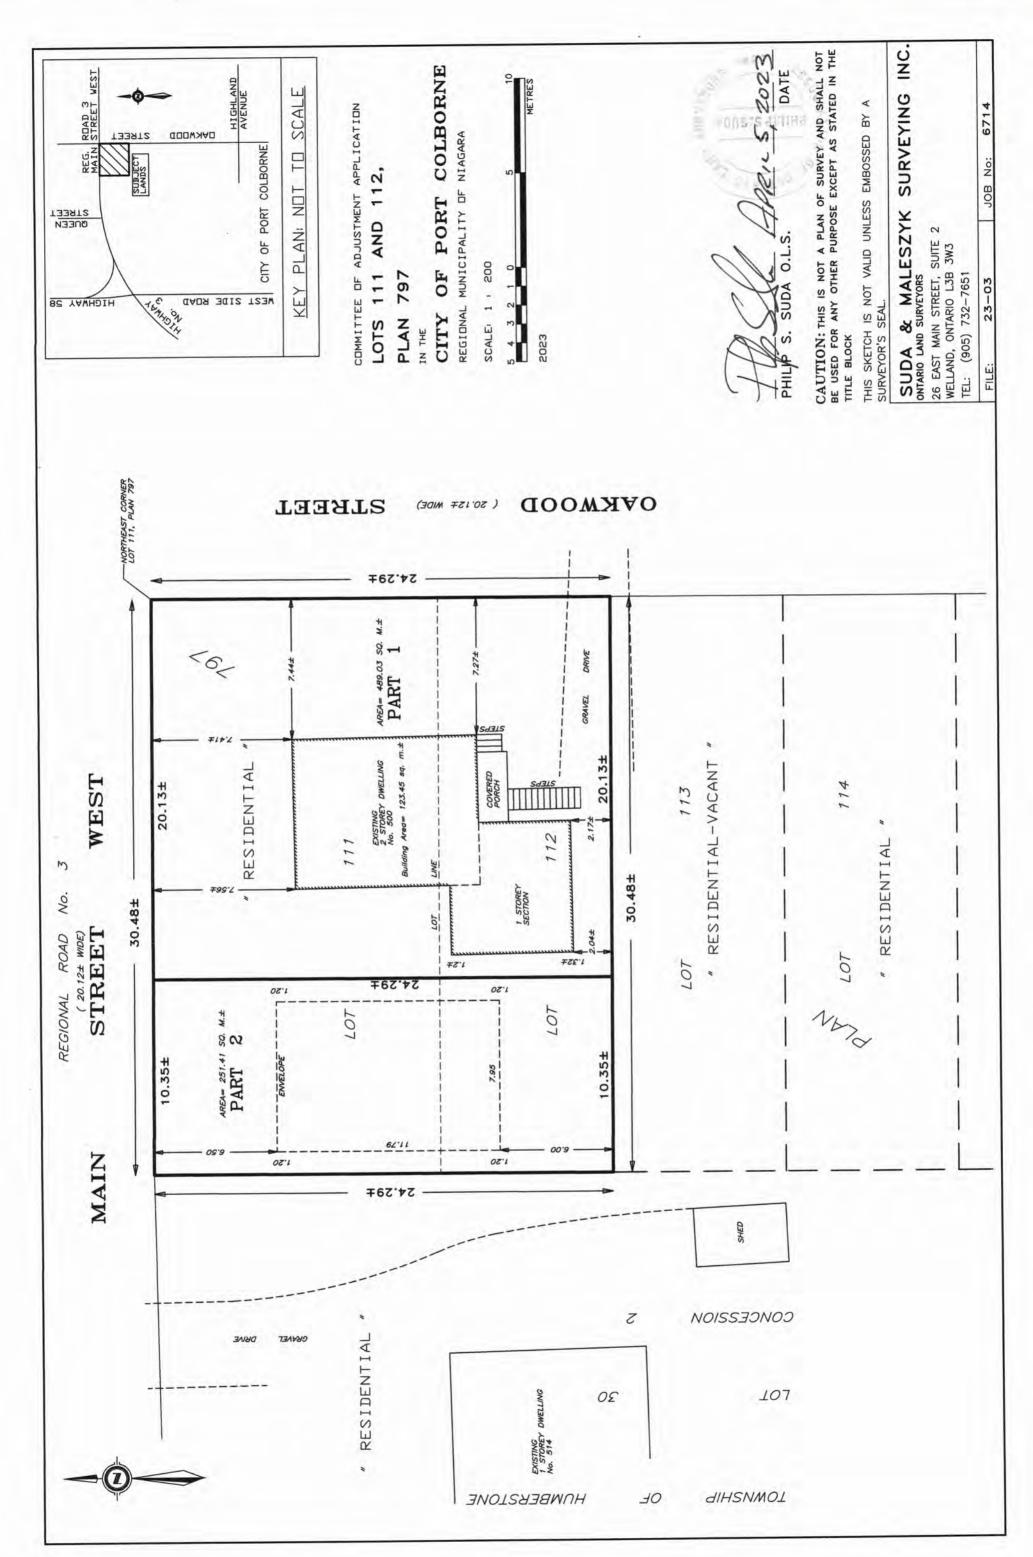

**AND IN THE MATTER OF AN APPLICATION** by the applicant Grant Anger for consent to sever for the purpose of creating a new lot and to facilitate the splitting of an existing semi-detached dwelling. The subject parcels are shown as Parts 1 and 2 on the proposed sketch, where Part 1 is to be severed for an existing residential use and Part 2 is to be retained for an existing residential use. A sketch of the subject lands is shown on the reverse side of this notice.