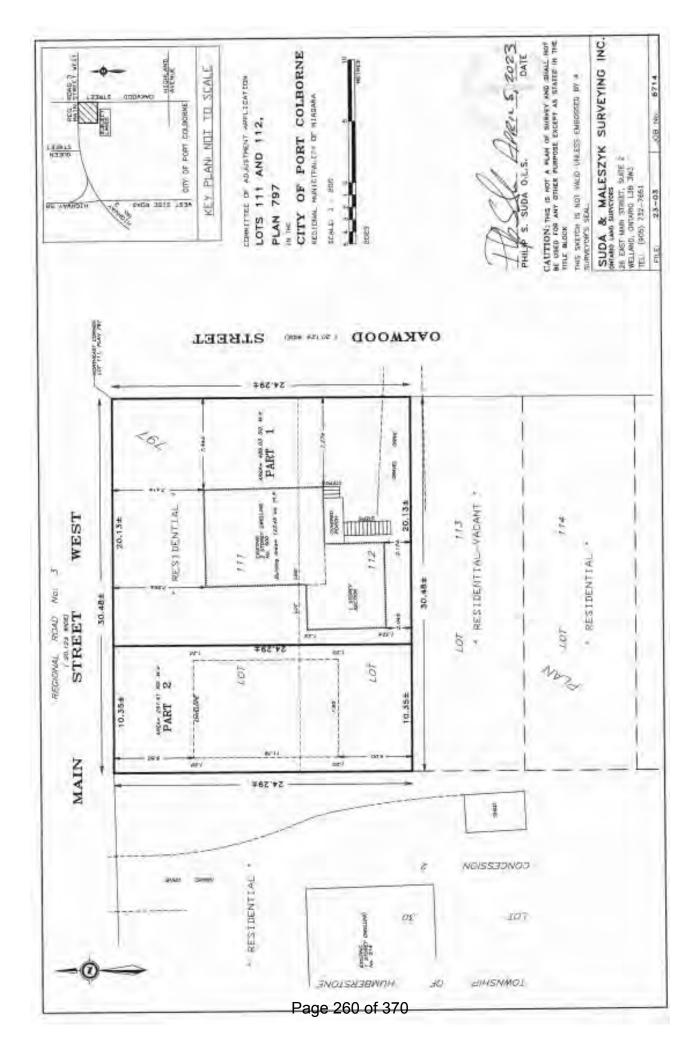

#### **A12-23-PC** – 510 Main Street West

- Master grading plan is recommended to ensure the severed parcels will drain independently and without adversely affecting adjacent property
- Municipal Consent Permit will be required for the construction of new entrance or alteration of existing entrance on Oakwood Street

#### **A13-23-PC** – 510 Main Street West

- Master grading plan is recommended to ensure the severed parcels will drain independently and without adversely affecting adjacent property
- Municipal Consent Permit will be required for site servicing connections to existing City owned infrastructure
- Main Street West is a regional road and will therefore require regional permits to work within the public right-of-way

#### **B10-23-PC** – 510 Main Street West

- Master grading plan is recommended to ensure the severed parcels will drain independently and without adversely affecting adjacent property
- Municipal Consent Permit will be required for site servicing connections to existing City owned infrastructure
- Main Street West is a regional road and will therefore require regional permits to work within the public right-of-way