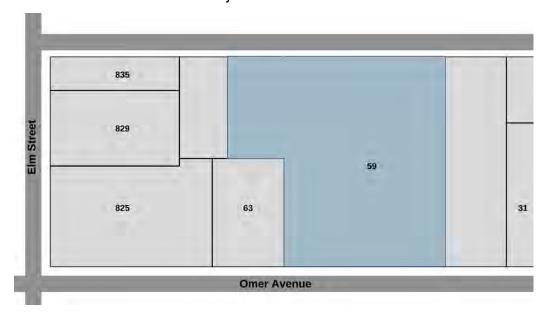

#### **B08-23-PC** – 59 Omer Avenue

 Master grading plan is recommended to ensure the severed parcels will drain independently and without adversely affecting adjacent property

## **B09-23-PC** – 59 Omer Avenue

 Master grading plan is recommended to ensure the severed parcels will drain independently and without adversely affecting adjacent property