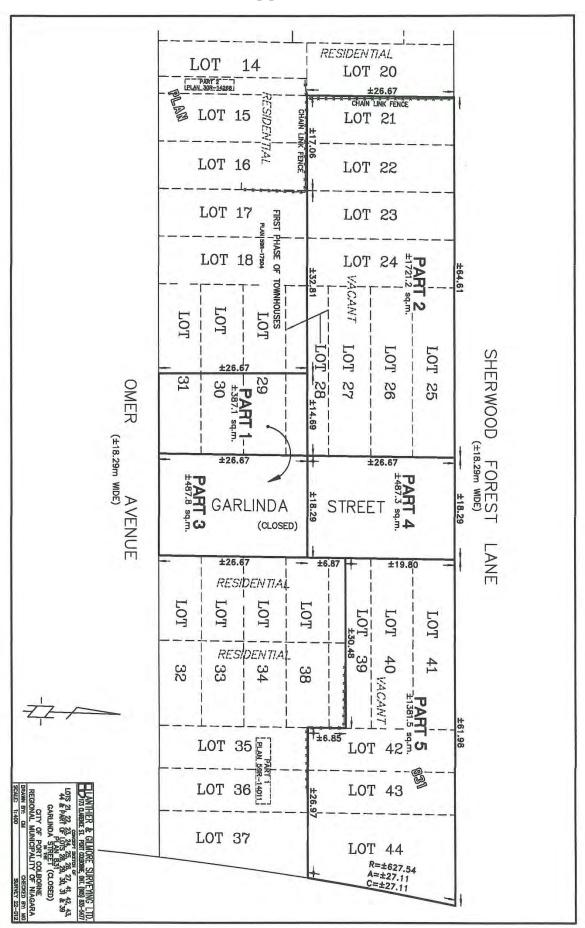

**AND IN THE MATTER OF AN APPLICATION** by the applicant Grant Anger for consent to sever for the purpose of creating a new lot and to facilitate the splitting of an existing semi-detached dwelling. The subject parcels are shown as Parts 1 and 2 on the proposed sketch, where Part 1 is to be severed for an existing residential use and Part 2 is to be retained for an existing residential use. A sketch of the subject lands is shown on the reverse side of this notice.