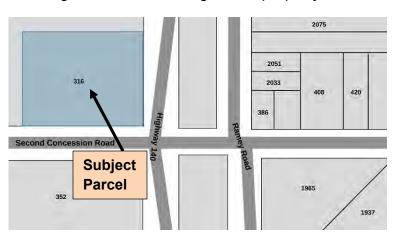

#### **B07-23-PC** – 316 Second Concession Road

• Master grading plan is recommended to ensure the severed parcels will drain independently and without adversely affecting adjacent property