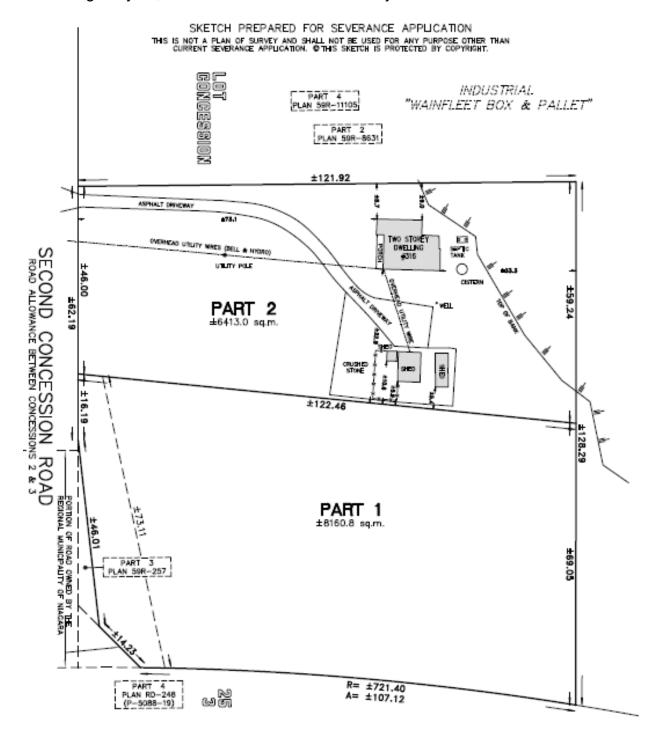

#### **B07-23-PC** – 316 Second Concession Road

• Master grading plan is recommended to ensure the severed parcels will drain independently and without adversely affecting adjacent property