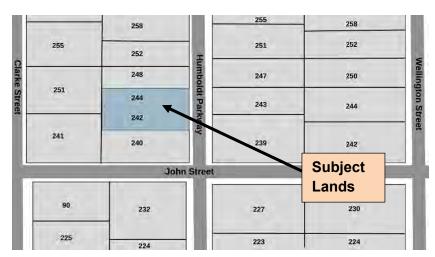

**AND IN THE MATTER OF** the lands legally known as Registered Plan Number 836 Lot 366 Part of Lot 365, in the City of Port Colborne, located in the Second Density Residential (R2) zone, municipally known as 242 and 244 Humboldt Parkway.

**LOCATION MAP** 

**PLEASE TAKE NOTICE** that this application will be heard virtually by the Committee of Adjustment as shown below:

DATE: June 14, 2023 TIME: 6:00 P.M.

LOCATION: 66 Charlotte Street - Third floor Council Chambers and