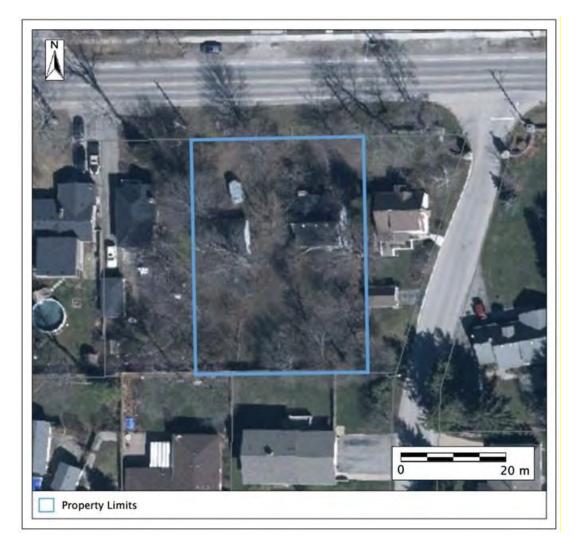

38 Church Street

Plan 1761; New Plan 772 Lot 8

Agent:

Owner(s): Victor Denobriga

## Proposal:

The purpose and effect of this application is to permit the construction of a proposed accessory structure. The applicant is requesting a height of 7.3m be provided whereas 6m is permitted for accessory structures. All other provisions of the Zoning By-law are proposed to be met.

Is it desirable for the appropriate development or use of the land, building, or structure? The proposal is desirable and appropriate as the application is being requested to accommodate a permitted use on the subject property. The proposed structure is located in the applicant's rear yard and will be set back approximately 18.6 meters from the front property line, and approximately 2.44 meters behind the existing dwelling. The distance and location will result in the proposed accessory structure having less of a visual impact from the road. Accessory structures are a permitted use in the R2 zone and the application is compatible with the majority of the requirements of the zoning by-law, with the exception of the requested minor variance.