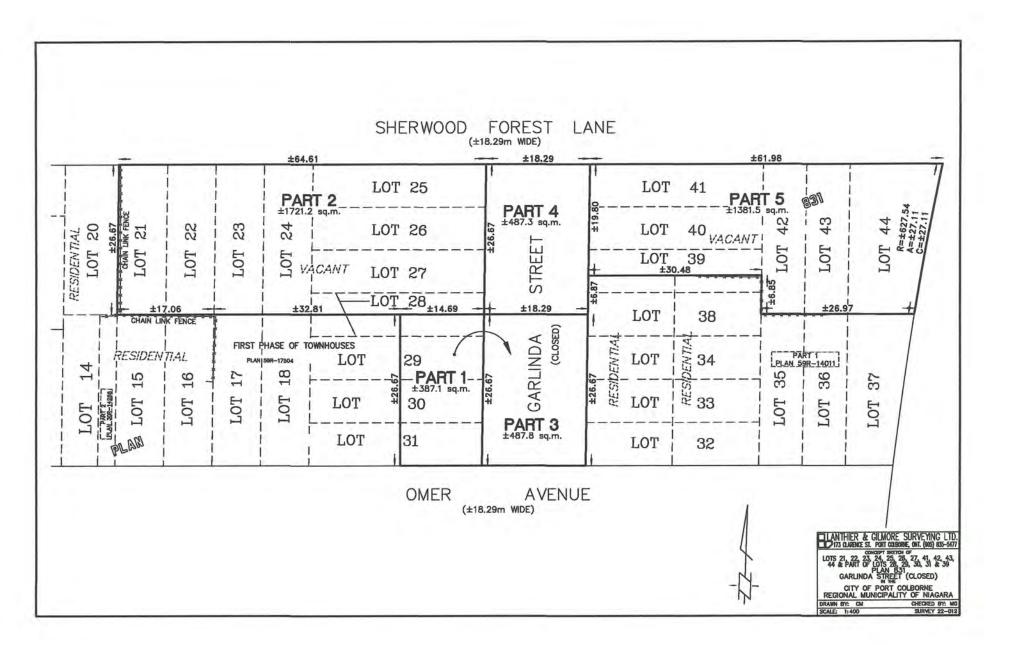

**AND IN THE MATTER OF AN APPLICATION** by the applicant Grant Anger for consent to sever for the purpose of creating a new lot and to facilitate the splitting of an existing semi-detached dwelling. The subject parcels are shown as Parts 1 and 2 on the proposed sketch, where Part 1 is to be severed for an existing residential use and Part 2 is to be retained for an existing residential use. A sketch of the subject lands is shown on the reverse side of this notice.