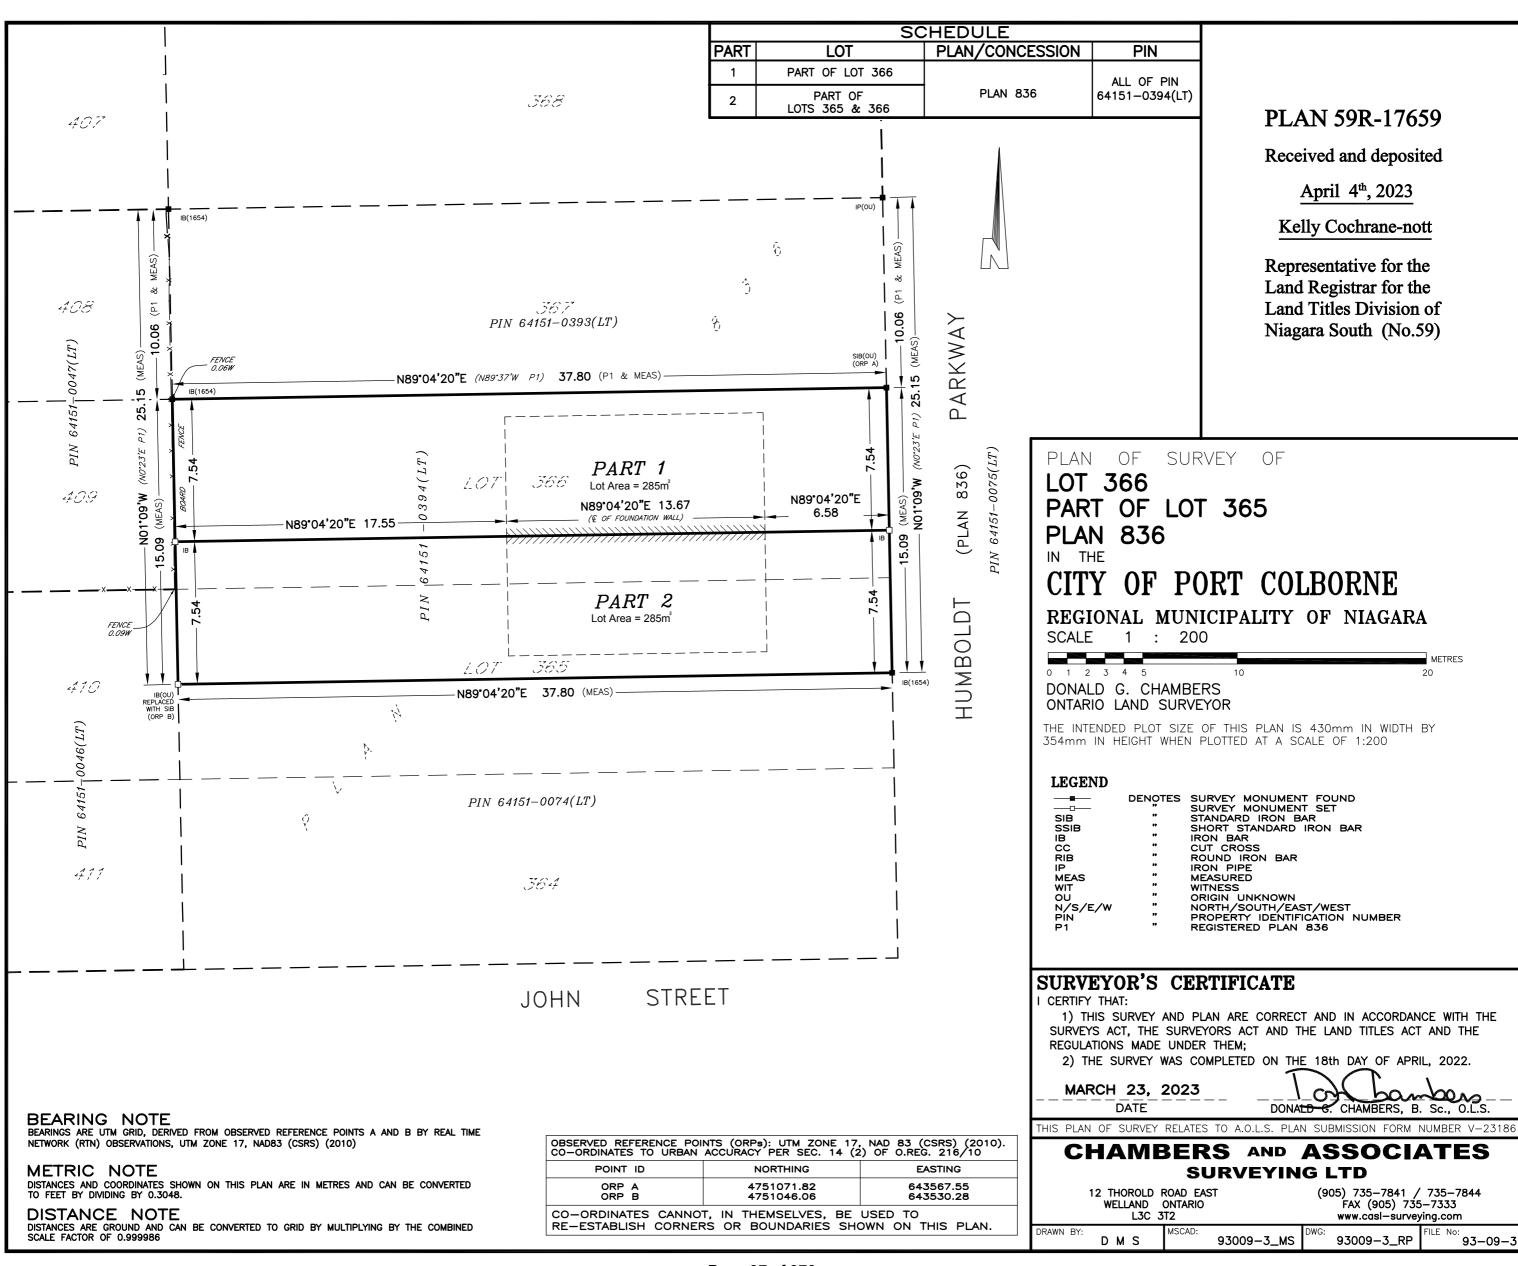

**AND IN THE MATTER OF** the lands legally known as Registered Plan Number 836 Lot 366 Part of Lot 365, in the City of Port Colborne, located in the Second Density Residential (R2) zone, municipally known as 242 and 244 Humboldt Parkway.

**AND IN THE MATTER OF AN APPLICATION** by the applicant Grant Anger for consent to sever for the purpose of creating a new lot and to facilitate the splitting of an existing semi-detached dwelling. The subject parcels are shown as Parts 1 and 2 on the proposed sketch, where Part 1 is to be severed for an existing residential use and Part 2 is to be retained for an existing residential use. A sketch of the subject lands is shown on the reverse side of this notice.