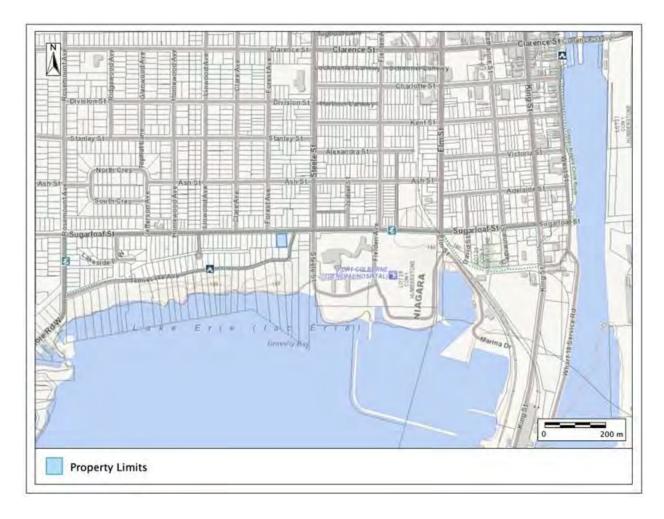

**AND IN THE MATTER OF** the lands legally known as Registered Plan Number 836 Lot 366 Part of Lot 365, in the City of Port Colborne, located in the Second Density Residential (R2) zone, municipally known as 242 and 244 Humboldt Parkway.

**LOCATION MAP** 

**PLEASE TAKE NOTICE** that this application will be heard virtually by the Committee of Adjustment as shown below:

DATE: June 14, 2023 TIME: 6:00 P.M.

LOCATION: 66 Charlotte Street - Third floor Council Chambers and