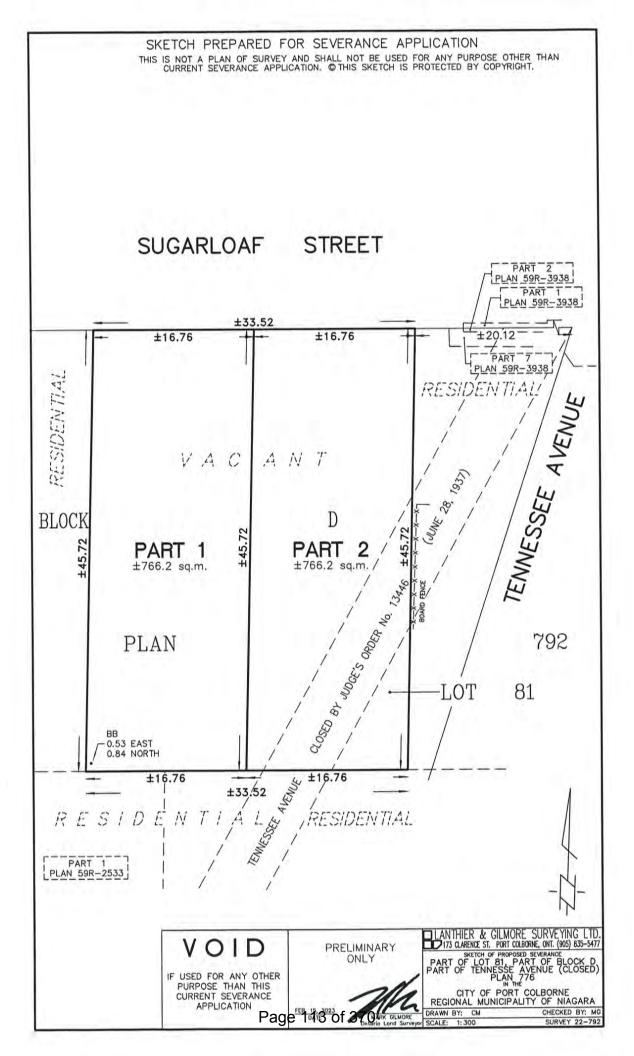

#### **B06-23-PC** – 336 Sugarloaf Street

- Master grading plan is recommended to ensure the severed parcels will drain independently and without adversely affecting adjacent property
- Municipal Consent Permit will be required for work within the City right-of-way (construction of entrances, site servicing, etc.)