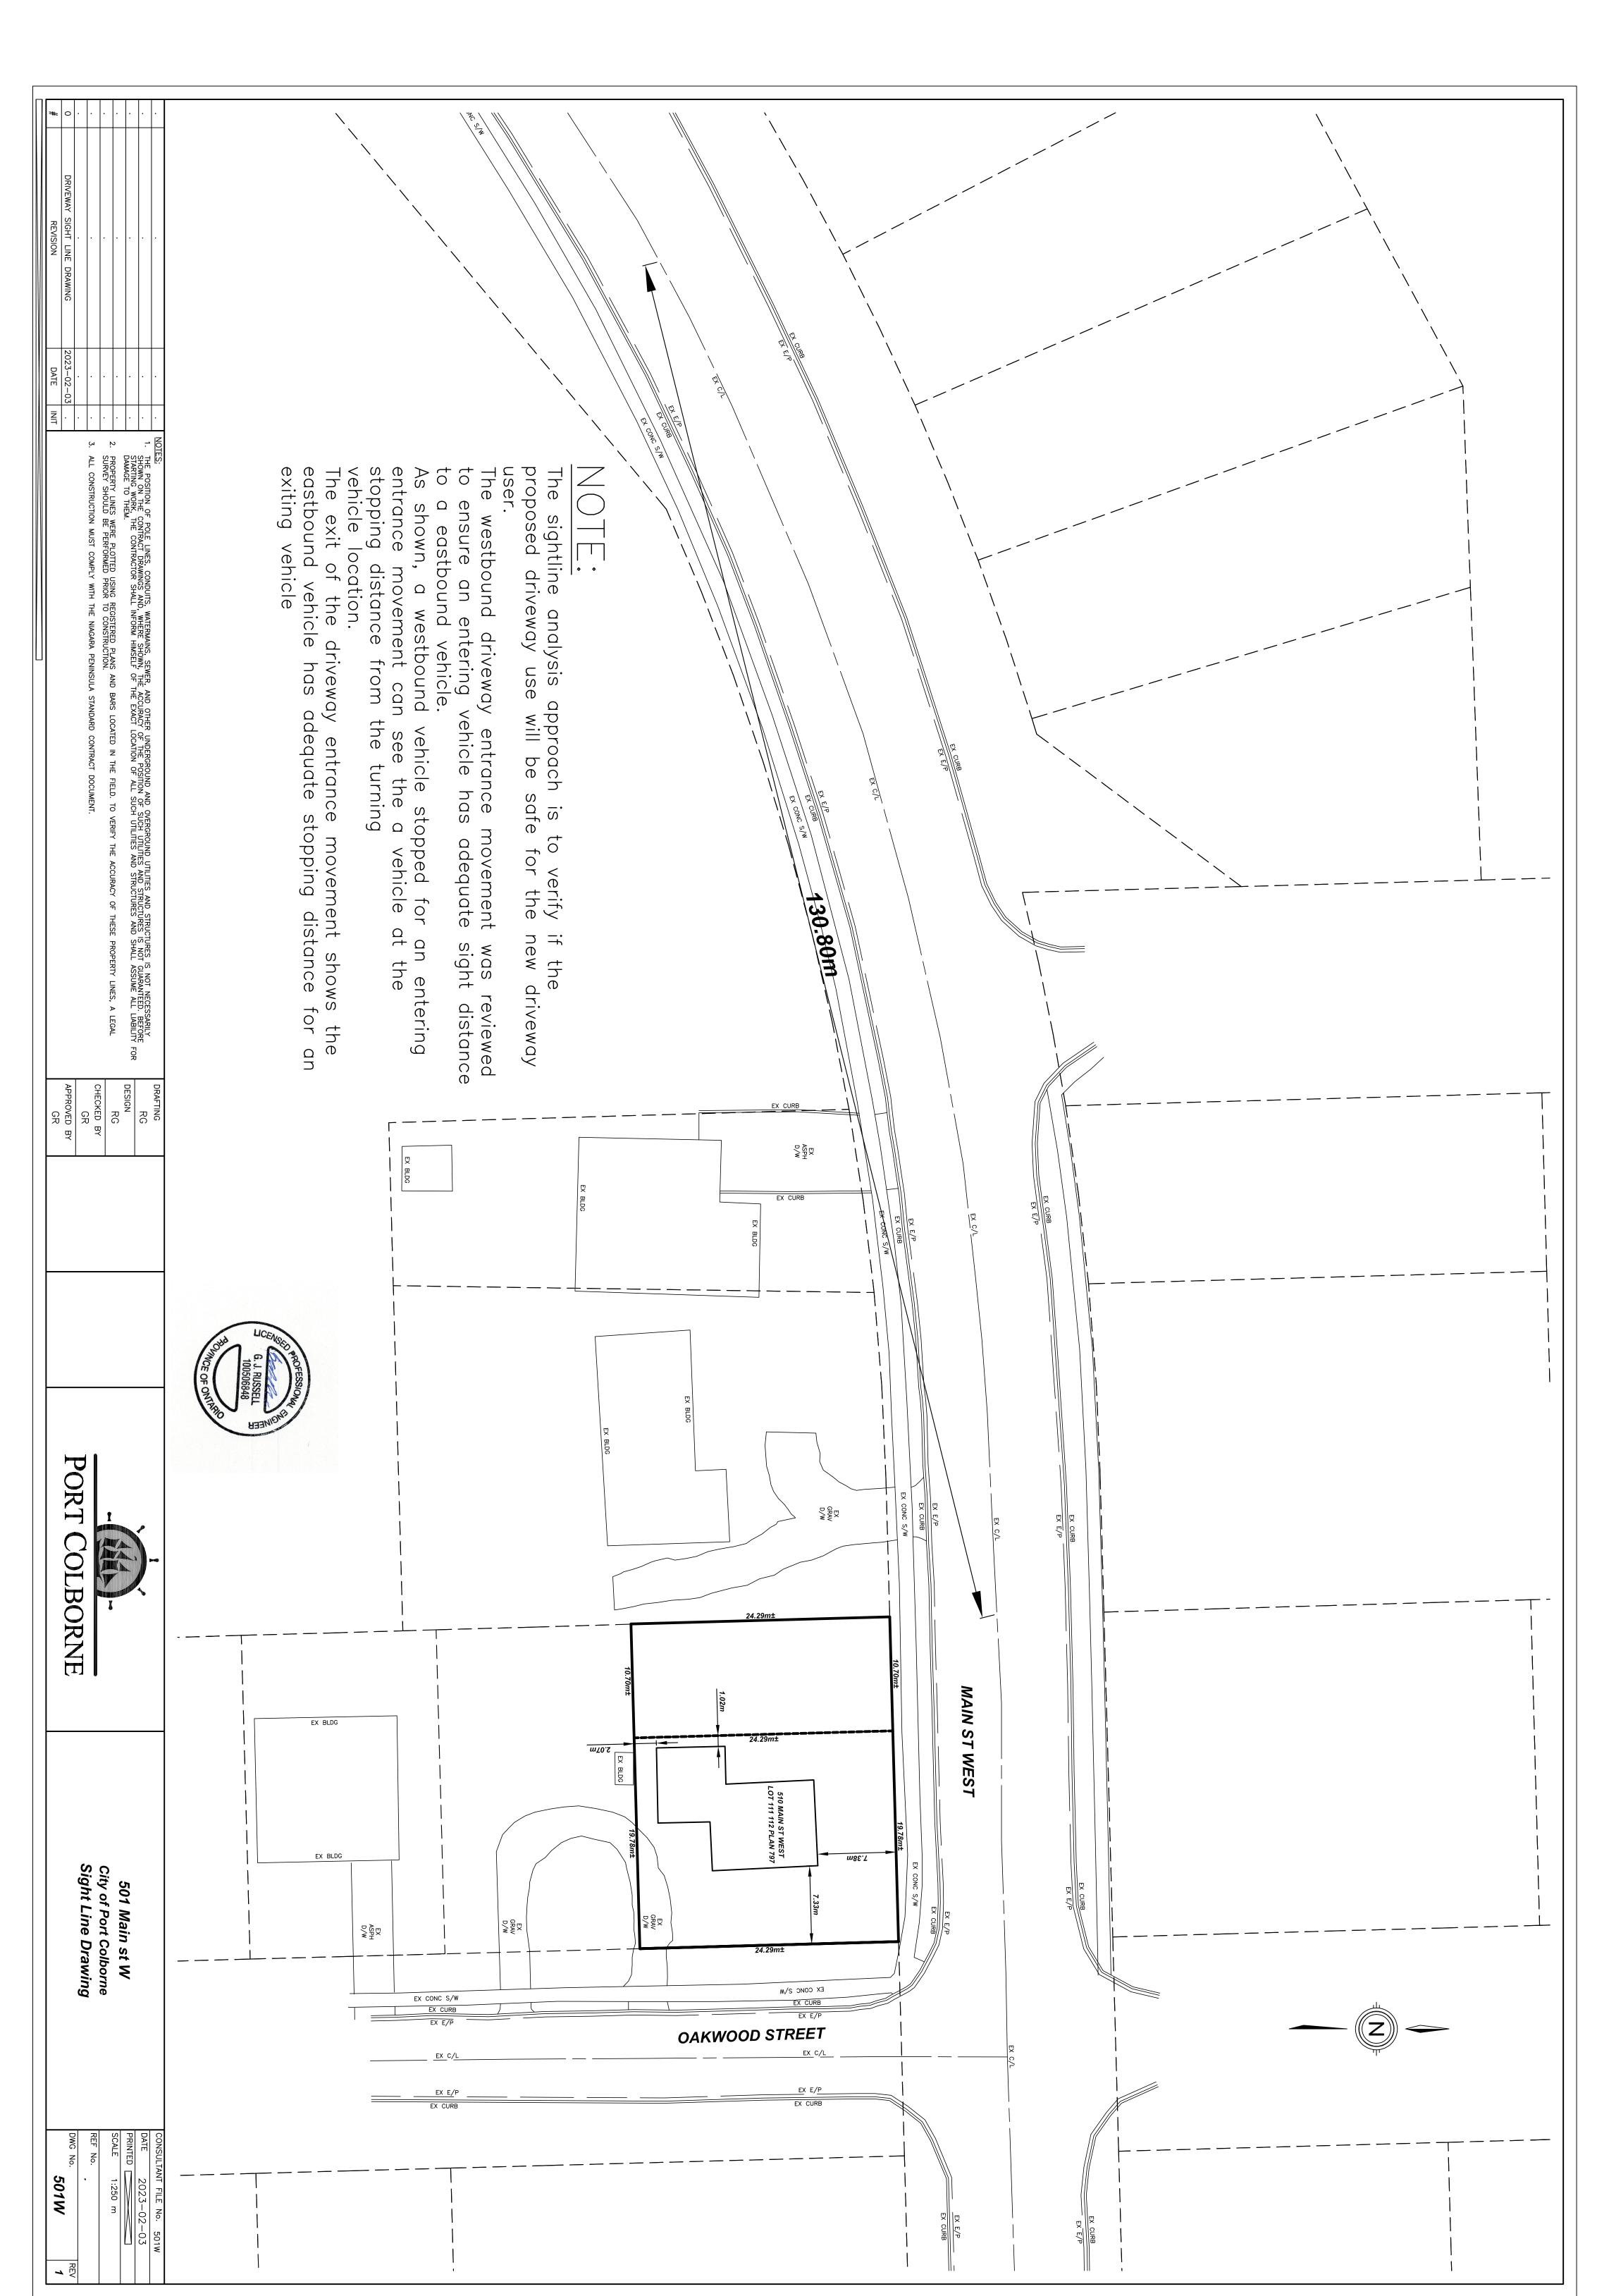

#### **A12-23-PC** – 510 Main Street West

- Master grading plan is recommended to ensure the severed parcels will drain independently and without adversely affecting adjacent property
- Municipal Consent Permit will be required for the construction of new entrance or alteration of existing entrance on Oakwood Street

#### **A13-23-PC** – 510 Main Street West

- Master grading plan is recommended to ensure the severed parcels will drain independently and without adversely affecting adjacent property
- Municipal Consent Permit will be required for site servicing connections to existing City owned infrastructure
- Main Street West is a regional road and will therefore require regional permits to work within the public right-of-way

#### **B10-23-PC** – 510 Main Street West

- Master grading plan is recommended to ensure the severed parcels will drain independently and without adversely affecting adjacent property
- Municipal Consent Permit will be required for site servicing connections to existing City owned infrastructure
- Main Street West is a regional road and will therefore require regional permits to work within the public right-of-way