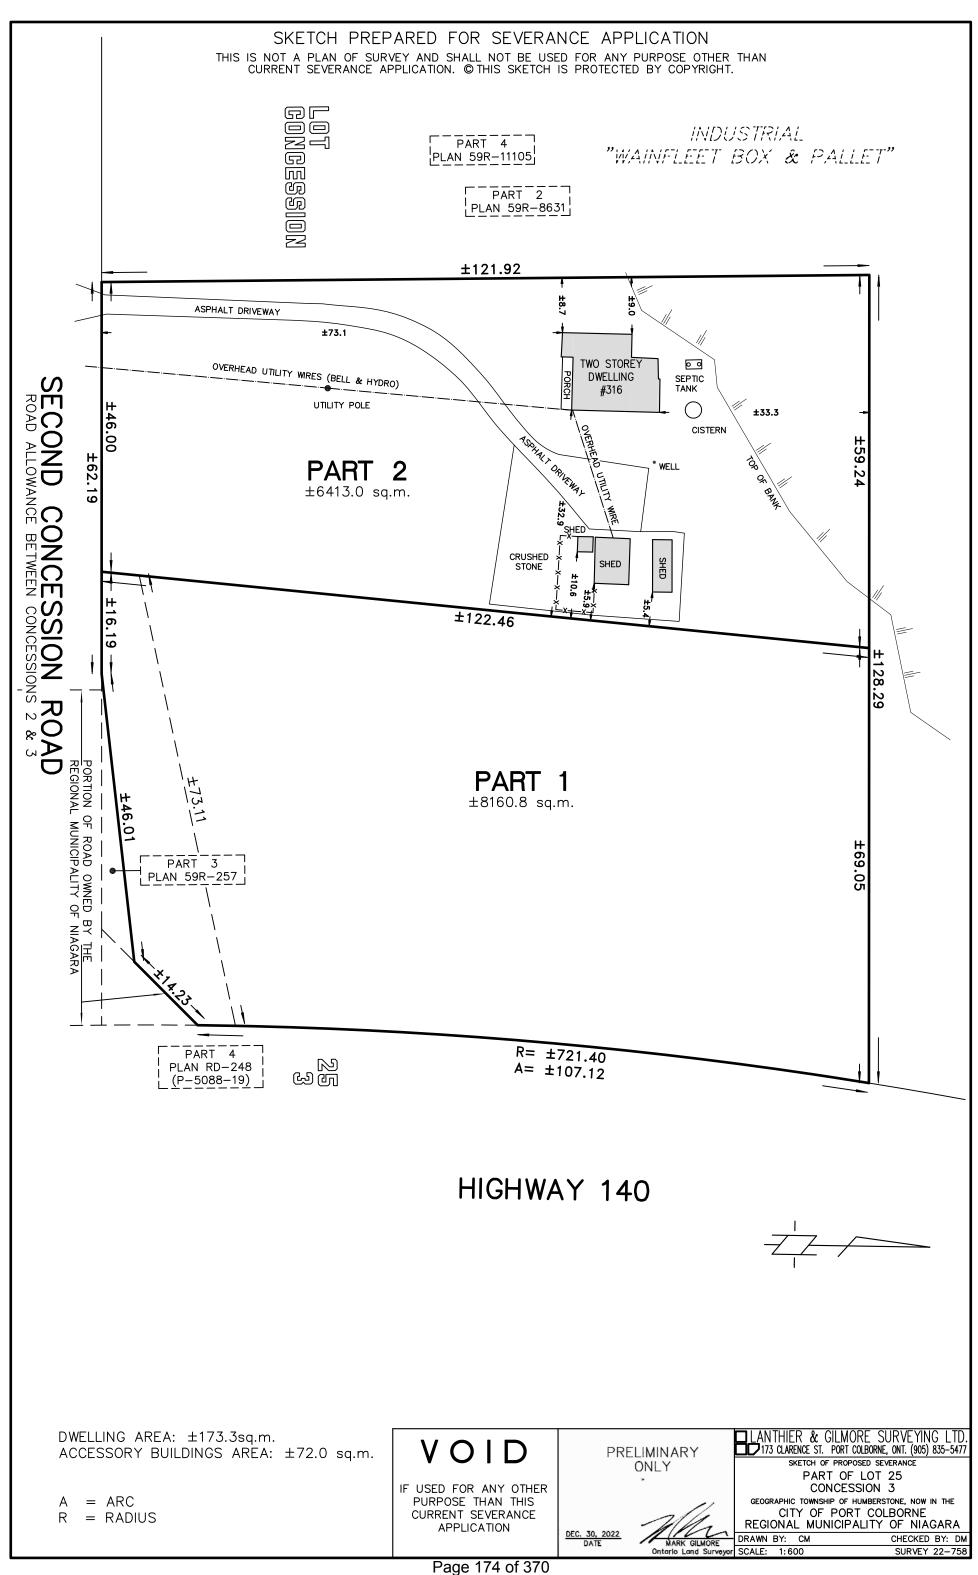

#### **B07-23-PC** – 316 Second Concession Road

• Master grading plan is recommended to ensure the severed parcels will drain independently and without adversely affecting adjacent property

## Proposal:

The purpose and effect of this application is to permit the construction of a proposed accessory structure. The applicant is requesting a height of 7.3m be provided whereas 6m is permitted for accessory structures. All other provisions of the Zoning By-law are proposed to be met.

## Is the application minor in nature?

Staff finds the requested variance to be minor in nature. The increase in height from 6m to 7.3m will not negatively impact the subject parcel or neighboring properties. The proposed structure is located at a permissible distance from the lot lines and is located behind the existing dwelling, therefore the increase in height will not produce visibility concerns. The proposed height requirements intend to ensure that accessory structures remain accessory in nature, to the

Telephone: 905-835-2900 Fax: 905-835-293 Page 2 noting is Roome@portcolborne.ca Page 2

primary use of the main dwelling. In this instance, the proposed structure will not exceed the height of the main dwelling, which is approximately 7.9m tall.

Is it desirable for the appropriate development or use of the land, building, or structure? The proposal is desirable and appropriate as the application is being requested to accommodate a permitted use on the subject property. The proposed structure is located in the applicant's rear yard and will be set back approximately 18.6 meters from the front property line, and approximately 2.44 meters behind the existing dwelling. The distance and location will result in the proposed accessory structure having less of a visual impact from the road. Accessory structures are a permitted use in the R2 zone and the application is compatible with the majority of the requirements of the zoning by-law, with the exception of the requested minor variance.