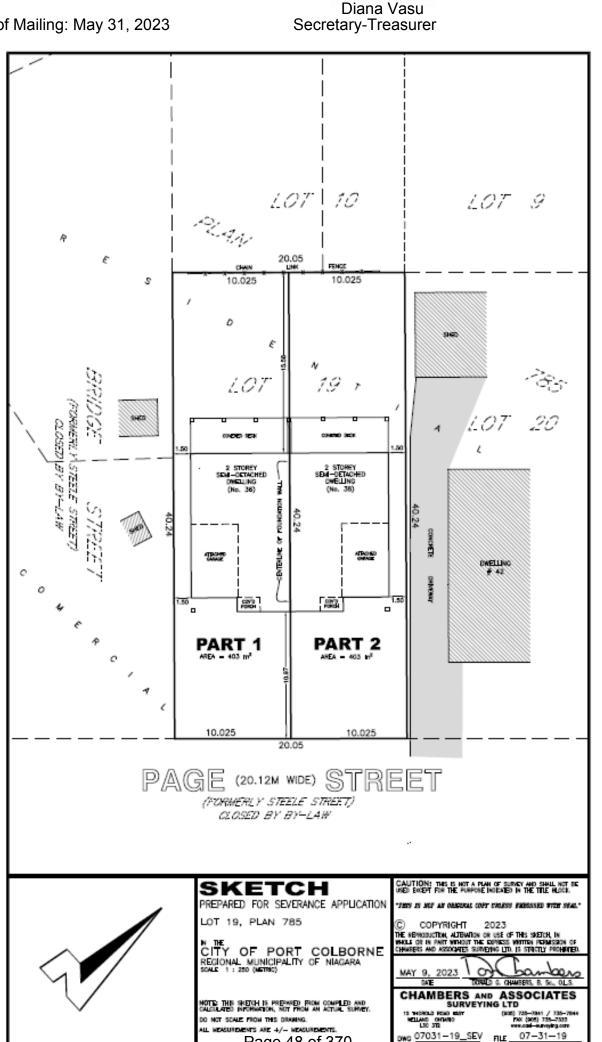

## **B11-23-PC** – 36 & 38 Page Street

 Final grading does not conform with proposed grading plan and is currently draining onto adjacent property