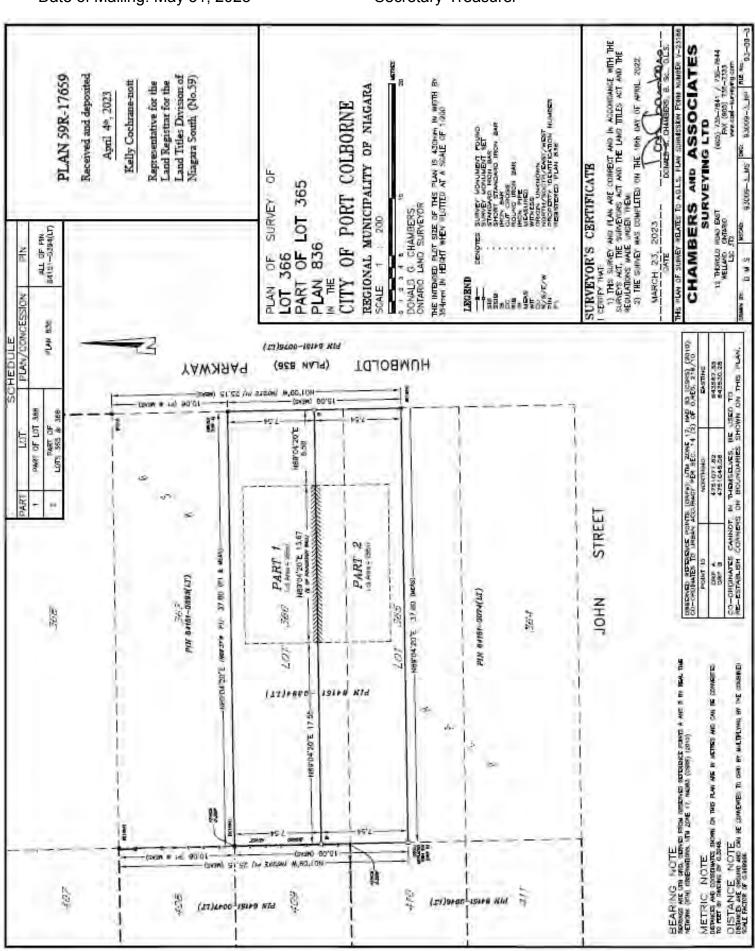

**AND IN THE MATTER OF** the lands legally known as Registered Plan Number 836 Lot 366 Part of Lot 365, in the City of Port Colborne, located in the Second Density Residential (R2) zone, municipally known as 242 and 244 Humboldt Parkway.

**AND IN THE MATTER OF AN APPLICATION** by the applicant Grant Anger for consent to sever for the purpose of creating a new lot and to facilitate the splitting of an existing semi-detached dwelling. The subject parcels are shown as Parts 1 and 2 on the proposed sketch, where Part 1 is to be severed for an existing residential use and Part 2 is to be retained for an existing residential use. A sketch of the subject lands is shown on the reverse side of this notice.