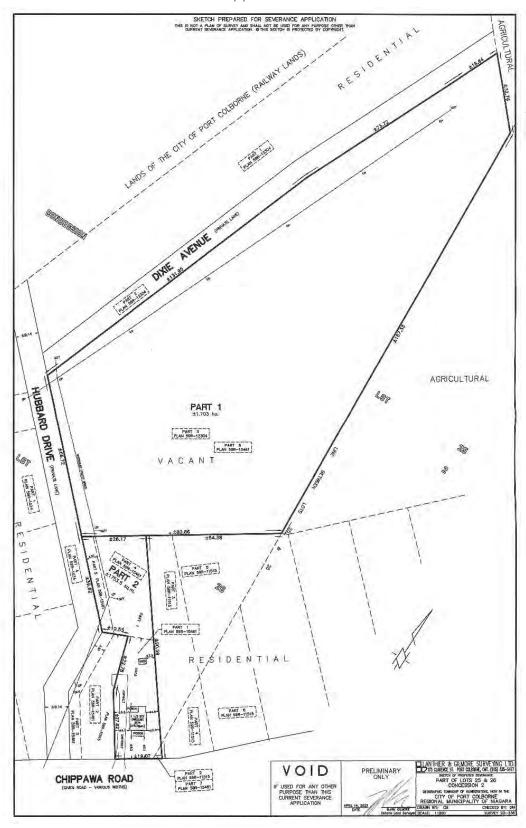

**AND IN THE MATTER OF AN APPLICATION** by the applicant Grant Anger for consent to sever for the purpose of creating a new lot and to facilitate the splitting of an existing semi-detached dwelling. The subject parcels are shown as Parts 1 and 2 on the proposed sketch, where Part 1 is to be severed for an existing residential use and Part 2 is to be retained for an existing residential use. A sketch of the subject lands is shown on the reverse side of this notice.