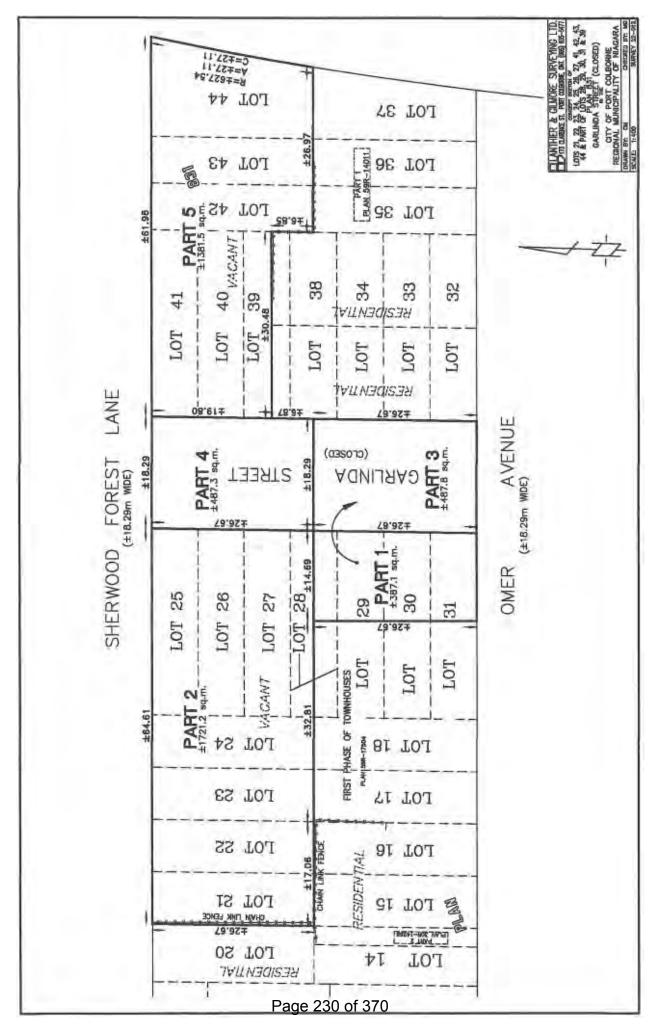

**AND IN THE MATTER OF AN APPLICATION** by the applicant Grant Anger for consent to sever for the purpose of creating a new lot and to facilitate the splitting of an existing semi-detached dwelling. The subject parcels are shown as Parts 1 and 2 on the proposed sketch, where Part 1 is to be severed for an existing residential use and Part 2 is to be retained for an existing residential use. A sketch of the subject lands is shown on the reverse side of this notice.