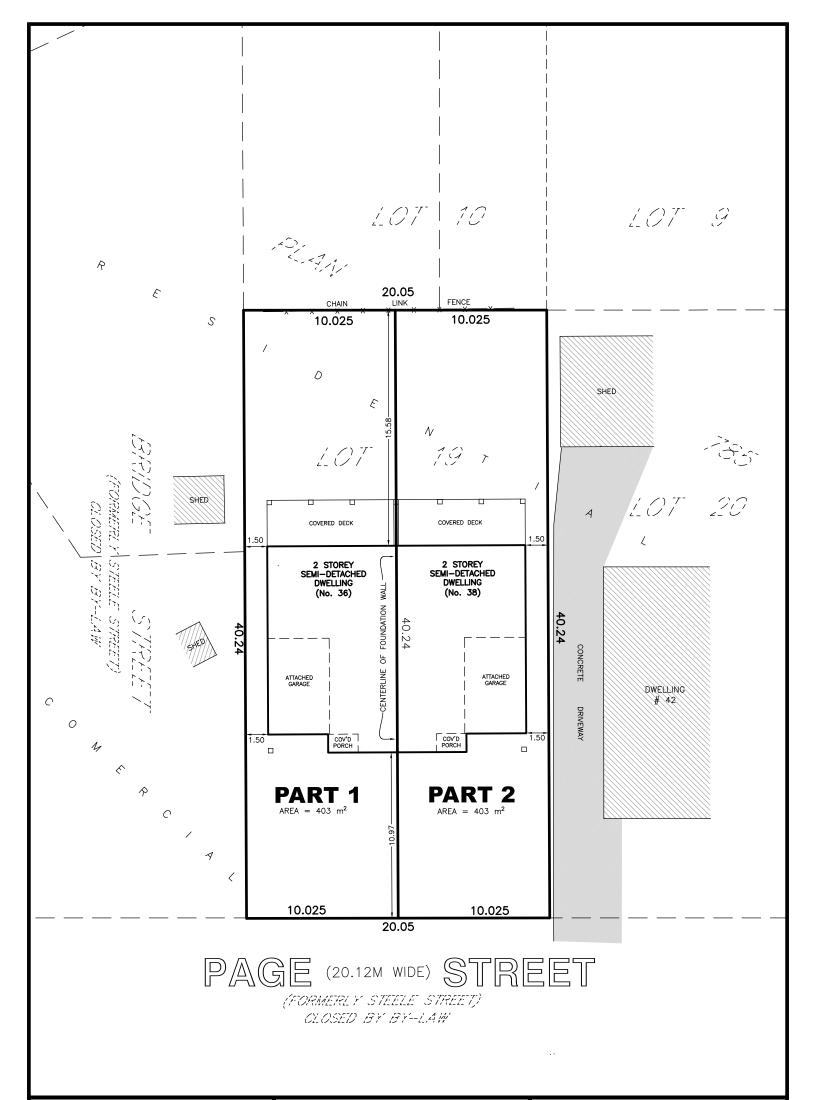

## **B11-23-PC** – 36 & 38 Page Street

 Final grading does not conform with proposed grading plan and is currently draining onto adjacent property

**AND IN THE MATTER OF AN APPLICATION** by the applicant Grant Anger for consent to sever for the purpose of creating a new lot and to facilitate the splitting of an existing semi-detached dwelling. The subject parcels are shown as Parts 1 and 2 on the proposed sketch, where Part 1 is to be severed for an existing residential use and Part 2 is to be retained for an existing residential use. A sketch of the subject lands is shown on the reverse side of this notice.