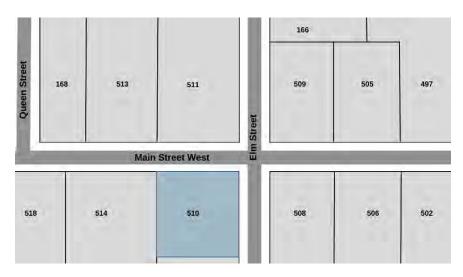

#### **A12-23-PC** – 510 Main Street West

- Master grading plan is recommended to ensure the severed parcels will drain independently and without adversely affecting adjacent property
- Municipal Consent Permit will be required for the construction of new entrance or alteration of existing entrance on Oakwood Street

#### **A13-23-PC** – 510 Main Street West

- Master grading plan is recommended to ensure the severed parcels will drain independently and without adversely affecting adjacent property
- Municipal Consent Permit will be required for site servicing connections to existing City owned infrastructure
- Main Street West is a regional road and will therefore require regional permits to work within the public right-of-way

#### **B10-23-PC** – 510 Main Street West

- Master grading plan is recommended to ensure the severed parcels will drain independently and without adversely affecting adjacent property
- Municipal Consent Permit will be required for site servicing connections to existing City owned infrastructure
- Main Street West is a regional road and will therefore require regional permits to work within the public right-of-way