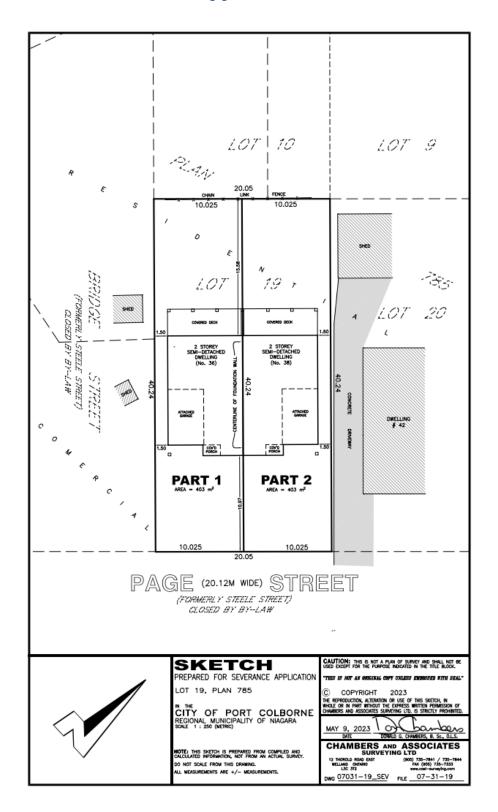

## **B11-23-PC** – 36 & 38 Page Street

 Final grading does not conform with proposed grading plan and is currently draining onto adjacent property

**AND IN THE MATTER OF AN APPLICATION** by the applicant Grant Anger for consent to sever for the purpose of creating a new lot and to facilitate the splitting of an existing semi-detached dwelling. The subject parcels are shown as Parts 1 and 2 on the proposed sketch, where Part 1 is to be severed for an existing residential use and Part 2 is to be retained for an existing residential use. A sketch of the subject lands is shown on the reverse side of this notice.