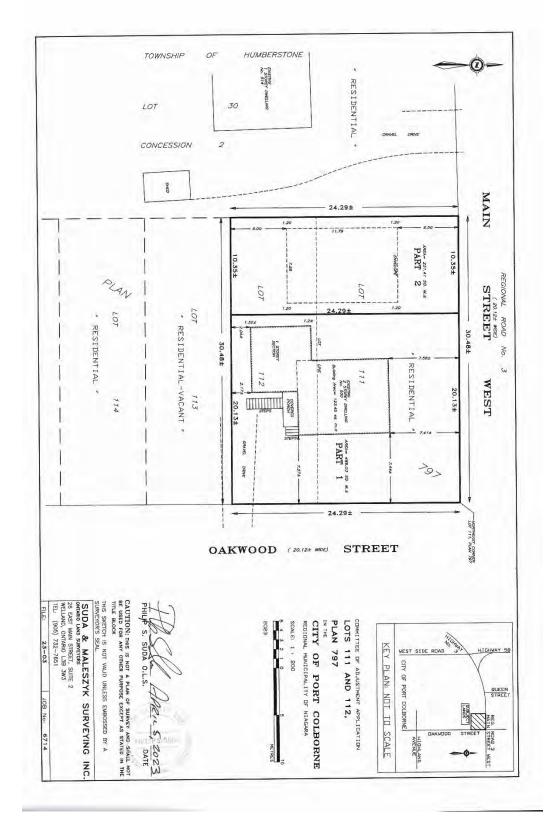

#### **A12-23-PC** – 510 Main Street West

- Master grading plan is recommended to ensure the severed parcels will drain independently and without adversely affecting adjacent property
- Municipal Consent Permit will be required for the construction of new entrance or alteration of existing entrance on Oakwood Street

#### **A13-23-PC** – 510 Main Street West

- Master grading plan is recommended to ensure the severed parcels will drain independently and without adversely affecting adjacent property
- Municipal Consent Permit will be required for site servicing connections to existing City owned infrastructure
- Main Street West is a regional road and will therefore require regional permits to work within the public right-of-way

#### **B10-23-PC** – 510 Main Street West

- Master grading plan is recommended to ensure the severed parcels will drain independently and without adversely affecting adjacent property
- Municipal Consent Permit will be required for site servicing connections to existing City owned infrastructure
- Main Street West is a regional road and will therefore require regional permits to work within the public right-of-way