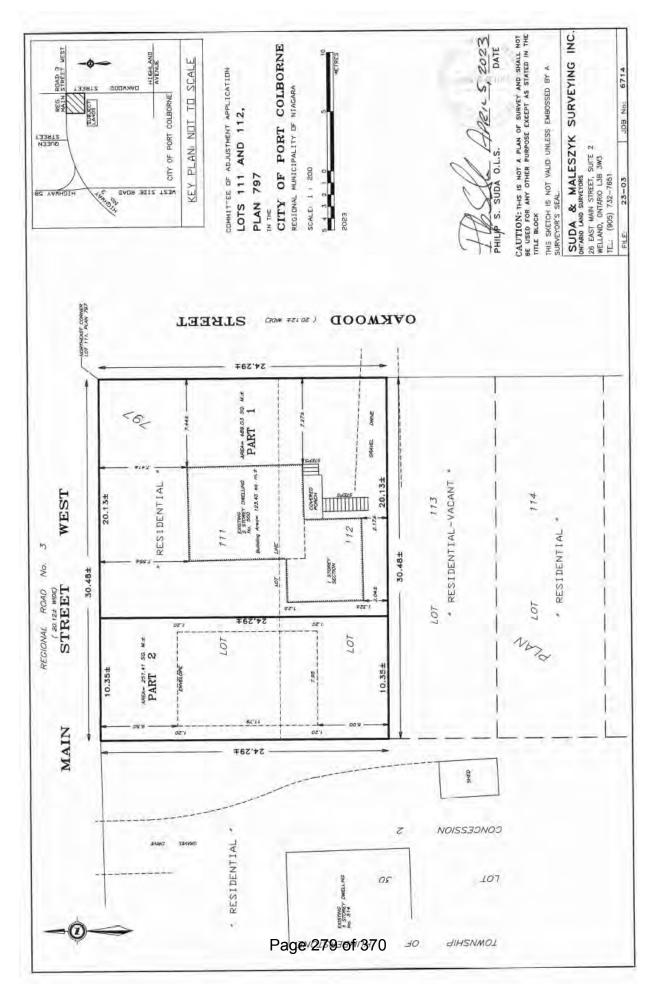

#### **A12-23-PC** – 510 Main Street West

- Master grading plan is recommended to ensure the severed parcels will drain independently and without adversely affecting adjacent property
- Municipal Consent Permit will be required for the construction of new entrance or alteration of existing entrance on Oakwood Street

#### **A13-23-PC** – 510 Main Street West

- Master grading plan is recommended to ensure the severed parcels will drain independently and without adversely affecting adjacent property
- Municipal Consent Permit will be required for site servicing connections to existing City owned infrastructure
- Main Street West is a regional road and will therefore require regional permits to work within the public right-of-way

#### **B10-23-PC** – 510 Main Street West

- Master grading plan is recommended to ensure the severed parcels will drain independently and without adversely affecting adjacent property
- Municipal Consent Permit will be required for site servicing connections to existing City owned infrastructure
- Main Street West is a regional road and will therefore require regional permits to work within the public right-of-way