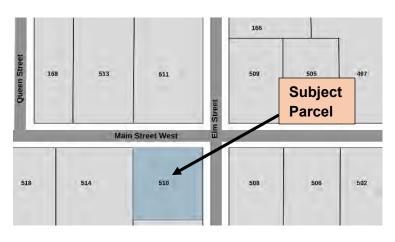

#### **A12-23-PC** – 510 Main Street West

- Master grading plan is recommended to ensure the severed parcels will drain independently and without adversely affecting adjacent property
- Municipal Consent Permit will be required for the construction of new entrance or alteration of existing entrance on Oakwood Street

#### **A13-23-PC** – 510 Main Street West

- Master grading plan is recommended to ensure the severed parcels will drain independently and without adversely affecting adjacent property
- Municipal Consent Permit will be required for site servicing connections to existing City owned infrastructure
- Main Street West is a regional road and will therefore require regional permits to work within the public right-of-way

#### **B10-23-PC** – 510 Main Street West

- Master grading plan is recommended to ensure the severed parcels will drain independently and without adversely affecting adjacent property
- Municipal Consent Permit will be required for site servicing connections to existing City owned infrastructure
- Main Street West is a regional road and will therefore require regional permits to work within the public right-of-way