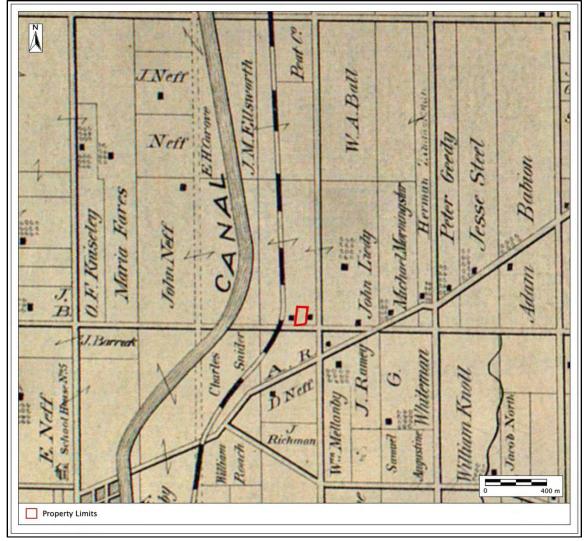

#### **B07-23-PC** – 316 Second Concession Road

• Master grading plan is recommended to ensure the severed parcels will drain independently and without adversely affecting adjacent property

B07-23-PC this property abuts the Indian Creek Municipal Drain watershed however this parcel is not within the municipal drain watershed so there are not comments regarding municipal drains for this parcel either.