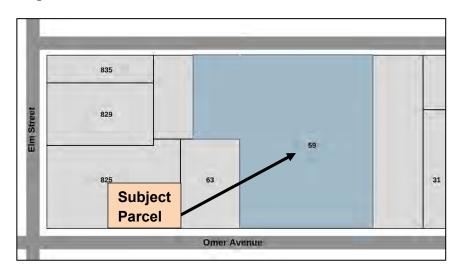

#### **B08-23-PC** – 59 Omer Avenue

 Master grading plan is recommended to ensure the severed parcels will drain independently and without adversely affecting adjacent property

## **B09-23-PC** – 59 Omer Avenue

 Master grading plan is recommended to ensure the severed parcels will drain independently and without adversely affecting adjacent property