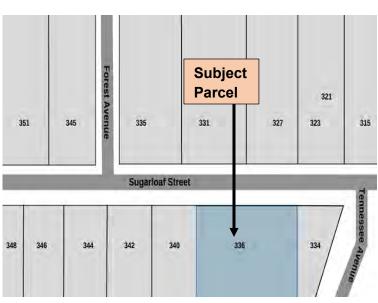

#### **B06-23-PC** – 336 Sugarloaf Street

- Master grading plan is recommended to ensure the severed parcels will drain independently and without adversely affecting adjacent property
- Municipal Consent Permit will be required for work within the City right-of-way (construction of entrances, site servicing, etc.)