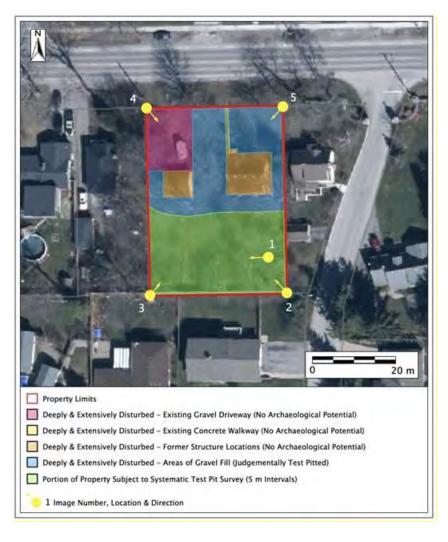

#### **B06-23-PC** – 336 Sugarloaf Street

- Master grading plan is recommended to ensure the severed parcels will drain independently and without adversely affecting adjacent property
- Municipal Consent Permit will be required for work within the City right-of-way (construction of entrances, site servicing, etc.)