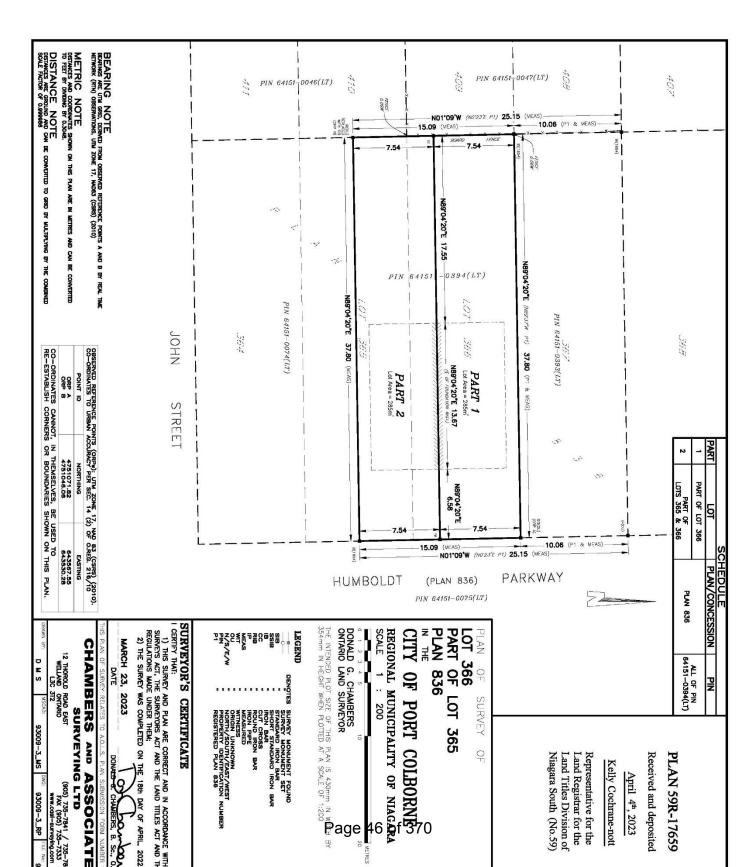

**AND IN THE MATTER OF** the lands legally known as Registered Plan Number 836 Lot 366 Part of Lot 365, in the City of Port Colborne, located in the Second Density Residential (R2) zone, municipally known as 242 and 244 Humboldt Parkway.

**AND IN THE MATTER OF AN APPLICATION** by the applicant Grant Anger for consent to sever for the purpose of creating a new lot and to facilitate the splitting of an existing semi-detached dwelling. The subject parcels are shown as Parts 1 and 2 on the proposed sketch, where Part 1 is to be severed for an existing residential use and Part 2 is to be retained for an existing residential use. A sketch of the subject lands is shown on the reverse side of this notice.