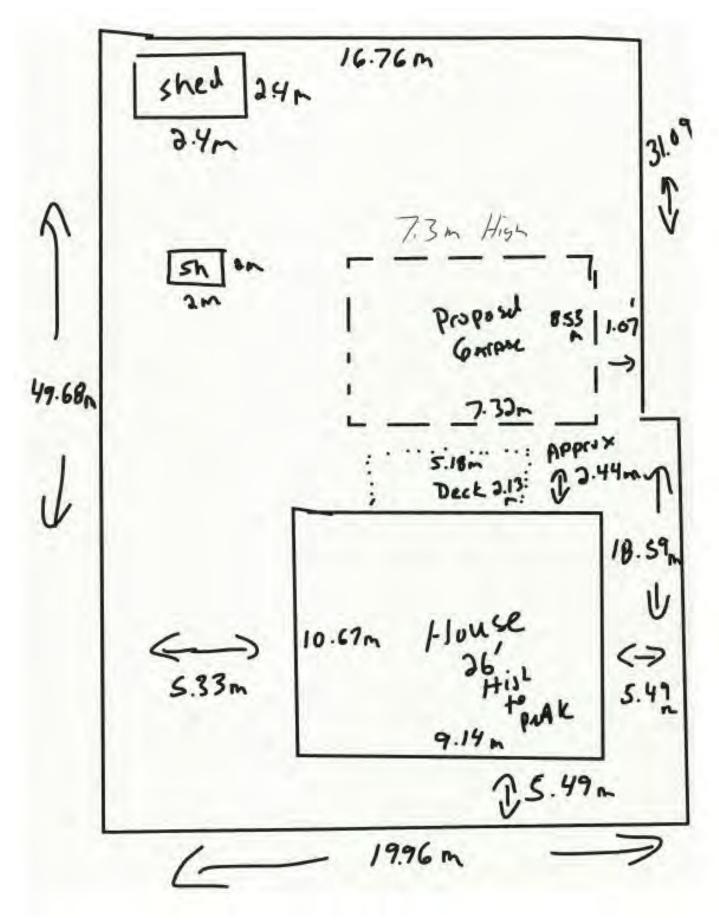

1. That a maximum height of 7.3m be permitted, whereas the maximum permitted height is 6m.

**Explanatory Relief from the Zoning By-law:** The applicant is requesting permission to construct an accessory structure. Due to the proposed height, a minor variance is required. A sketch of the proposal is shown on the reverse side of this notice.

## Part No. On Sketch:

3.1 Lot Description

| Frontage: 19.96 m Depth: 49.68 m Area: 991.61 m                                                                     |
|---------------------------------------------------------------------------------------------------------------------|
| Existing Use: Residential                                                                                           |
| Proposed Use: Recide + 41                                                                                           |
| 3.2 What is the current designation of the land in the Official Plan and the Regional Plan?                         |
| Port Colborne Official Plan: Urban Residen List                                                                     |
| Regional Policy Plan: Delineated Built up Area                                                                      |
| 3.3 What is the current zoning of the land (By-law 6575/30/18)?                                                     |
| RZ                                                                                                                  |
| SECTION 4: LAND INFORMATION                                                                                         |
| 4.1 Date the Subject Land was acquired by the Current Owner:                                                        |
| Ince 2001                                                                                                           |
| 4.2 Are there any existing EASMENTS OR RESTRICTIVE COVENANTS affecting the land?                                    |
| Yes If "Yes" describe the easement or covenant and its effect:                                                      |
| No 4.3 MORTGAGES, Charges & Other Encumbrances:                                                                     |
| List the name(s) and address(es) of any mortgages, charges, or other encumbrances in respect of the land.           |
| RBC                                                                                                                 |
|                                                                                                                     |
| 4.4 DATE OF CONSTRUCTION of all existing buildings and structures on the land:                                      |
| Harse 1910 Shed 1 1980 Shu 2 2018                                                                                   |
| 4.5 Type of ACCESS                                                                                                  |
| ☐ Provincial Highway ☐ Municipal Road maintained seasonally                                                         |
| ☐ Regional Road ☐ Right-of-Way ☐ Water Access                                                                       |
| ☐ Other Public Road ☐ Private Road                                                                                  |
| 4.6 What type of WATER SUPPLY is proposed?                                                                          |
| Publicly owned and operated piped water supply                                                                      |
| ☐ Lake ☐ Well (private or communal)                                                                                 |
| ☐ Other (specify)                                                                                                   |
|                                                                                                                     |
| 4.7 What type of SEWAGE DISPOSAL is proposed?                                                                       |
| <ul> <li>Publicly owned and operated sanitary sewage system</li> <li>Septic system (private or communal)</li> </ul> |
| Other (specify)                                                                                                     |
| 4.8 What type of STORMWATER DISPOSAL is proposed?                                                                   |
| Publicly owned and operated stormwater system                                                                       |
| Other (specify)                                                                                                     |
| 4.9 Has a Pre-Consultation application been filed for this proposal?                                                |
| ☐ Yes No                                                                                                            |
| If Yes, please indicate the meeting date:                                                                           |

## Proposal:

The purpose and effect of this application is to permit the construction of a proposed accessory structure. The applicant is requesting a height of 7.3m be provided whereas 6m is permitted for accessory structures. All other provisions of the Zoning By-law are proposed to be met.

## Is the application minor in nature?

Staff finds the requested variance to be minor in nature. The increase in height from 6m to 7.3m will not negatively impact the subject parcel or neighboring properties. The proposed structure is located at a permissible distance from the lot lines and is located behind the existing dwelling, therefore the increase in height will not produce visibility concerns. The proposed height requirements intend to ensure that accessory structures remain accessory in nature, to the

Telephone: 905-835-2900 Fax: 905-835-293 Page 2 noting is Roome@portcolborne.ca Page 2

primary use of the main dwelling. In this instance, the proposed structure will not exceed the height of the main dwelling, which is approximately 7.9m tall.

Is it desirable for the appropriate development or use of the land, building, or structure? The proposal is desirable and appropriate as the application is being requested to accommodate a permitted use on the subject property. The proposed structure is located in the applicant's rear yard and will be set back approximately 18.6 meters from the front property line, and approximately 2.44 meters behind the existing dwelling. The distance and location will result in the proposed accessory structure having less of a visual impact from the road. Accessory structures are a permitted use in the R2 zone and the application is compatible with the majority of the requirements of the zoning by-law, with the exception of the requested minor variance.