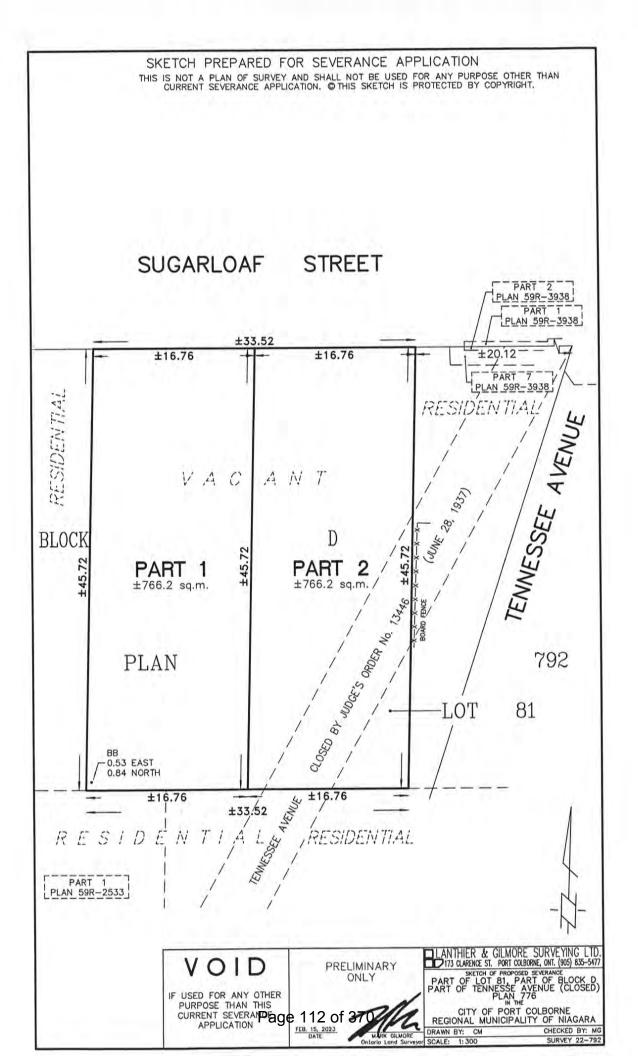

#### **B06-23-PC** – 336 Sugarloaf Street

- Master grading plan is recommended to ensure the severed parcels will drain independently and without adversely affecting adjacent property
- Municipal Consent Permit will be required for work within the City right-of-way (construction of entrances, site servicing, etc.)