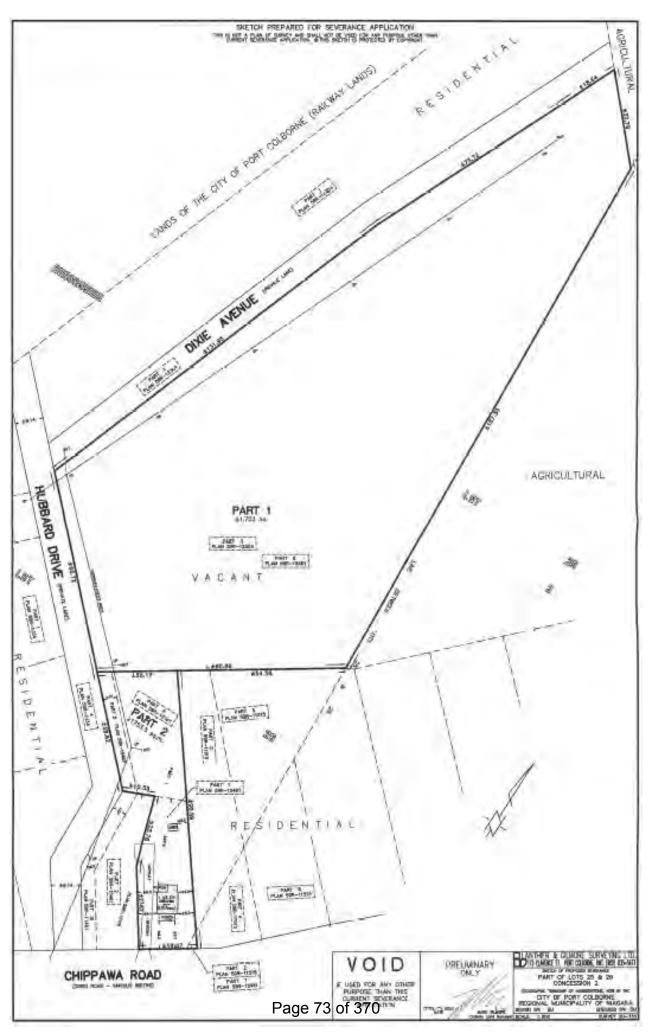

**AND IN THE MATTER OF AN APPLICATION** by the applicant Grant Anger for consent to sever for the purpose of creating a new lot and to facilitate the splitting of an existing semi-detached dwelling. The subject parcels are shown as Parts 1 and 2 on the proposed sketch, where Part 1 is to be severed for an existing residential use and Part 2 is to be retained for an existing residential use. A sketch of the subject lands is shown on the reverse side of this notice.