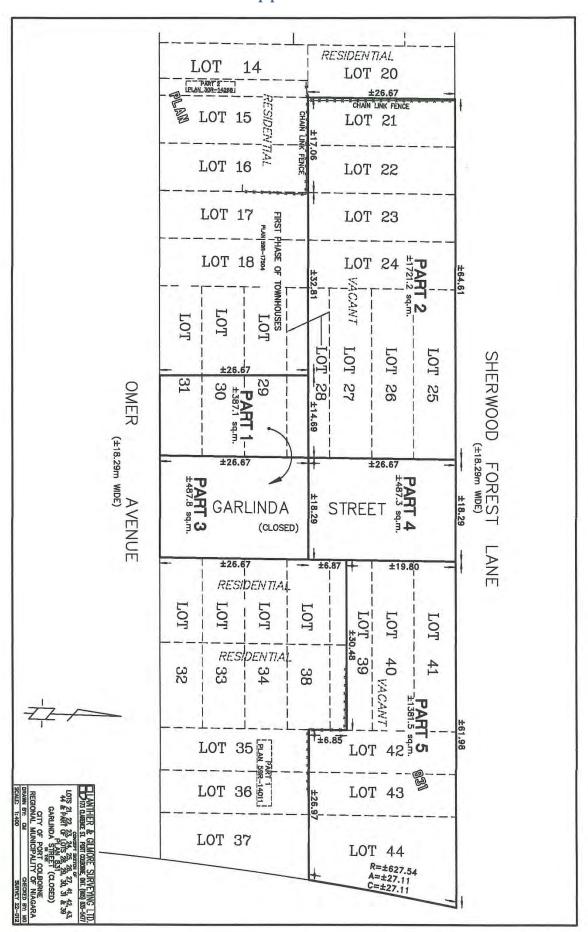

**AND IN THE MATTER OF AN APPLICATION** by the applicant Grant Anger for consent to sever for the purpose of creating a new lot and to facilitate the splitting of an existing semi-detached dwelling. The subject parcels are shown as Parts 1 and 2 on the proposed sketch, where Part 1 is to be severed for an existing residential use and Part 2 is to be retained for an existing residential use. A sketch of the subject lands is shown on the reverse side of this notice.