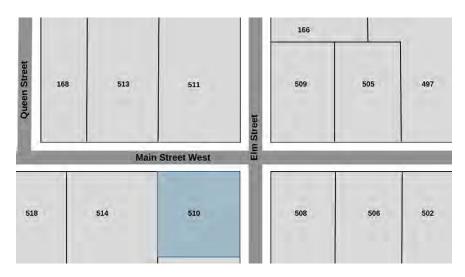

#### **B10-23-PC** – 510 Main Street West

- Master grading plan is recommended to ensure the severed parcels will drain independently and without adversely affecting adjacent property
- Municipal Consent Permit will be required for site servicing connections to existing City owned infrastructure
- Main Street West is a regional road and will therefore require regional permits to work within the public right-of-way