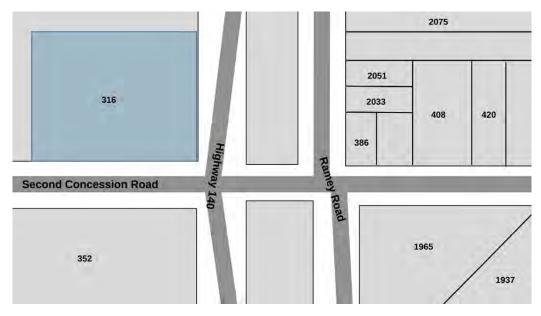

#### **B07-23-PC** – 316 Second Concession Road

• Master grading plan is recommended to ensure the severed parcels will drain independently and without adversely affecting adjacent property