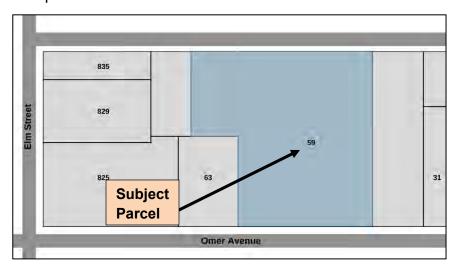

#### **B08-23-PC** – 59 Omer Avenue

 Master grading plan is recommended to ensure the severed parcels will drain independently and without adversely affecting adjacent property

## **B09-23-PC** – 59 Omer Avenue

 Master grading plan is recommended to ensure the severed parcels will drain independently and without adversely affecting adjacent property