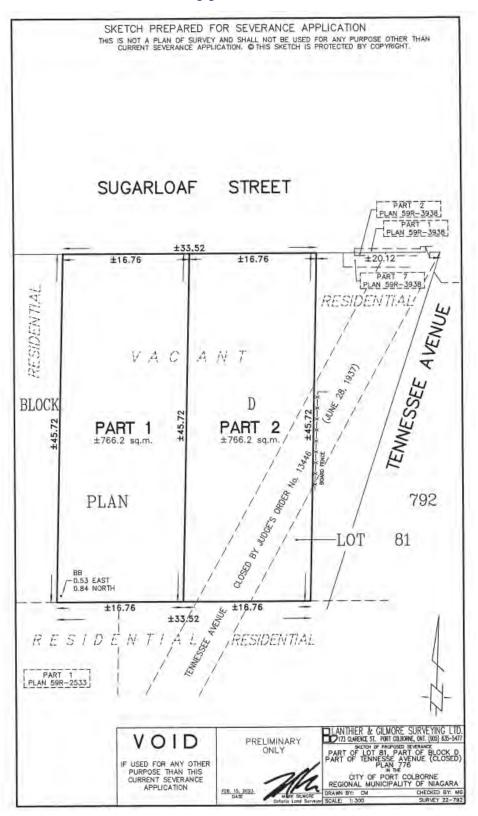

#### **B06-23-PC** – 336 Sugarloaf Street

- Master grading plan is recommended to ensure the severed parcels will drain independently and without adversely affecting adjacent property
- Municipal Consent Permit will be required for work within the City right-of-way (construction of entrances, site servicing, etc.)