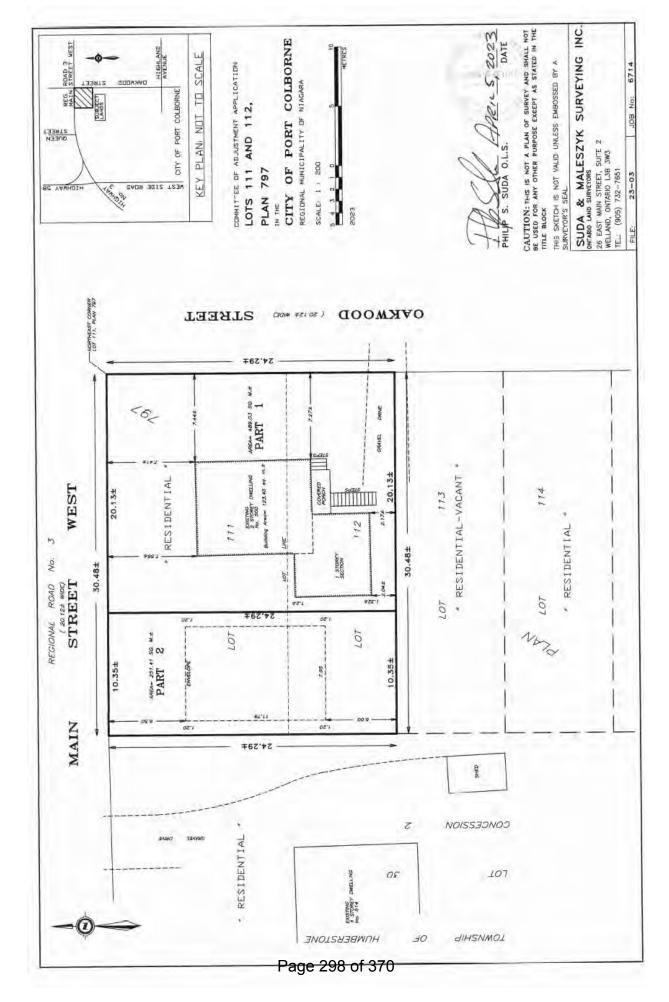

#### **A12-23-PC** – 510 Main Street West

- Master grading plan is recommended to ensure the severed parcels will drain independently and without adversely affecting adjacent property
- Municipal Consent Permit will be required for the construction of new entrance or alteration of existing entrance on Oakwood Street

#### **A13-23-PC** – 510 Main Street West

- Master grading plan is recommended to ensure the severed parcels will drain independently and without adversely affecting adjacent property
- Municipal Consent Permit will be required for site servicing connections to existing City owned infrastructure
- Main Street West is a regional road and will therefore require regional permits to work within the public right-of-way

#### **B10-23-PC** – 510 Main Street West

- Master grading plan is recommended to ensure the severed parcels will drain independently and without adversely affecting adjacent property
- Municipal Consent Permit will be required for site servicing connections to existing City owned infrastructure
- Main Street West is a regional road and will therefore require regional permits to work within the public right-of-way