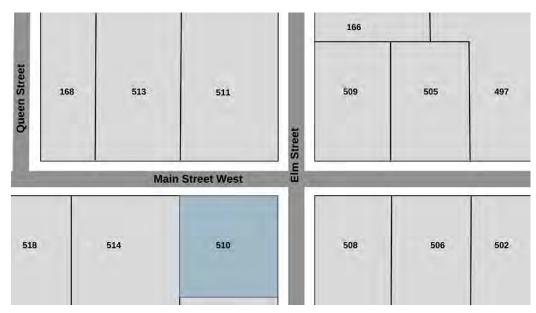

#### **B10-23-PC** – 510 Main Street West

- Master grading plan is recommended to ensure the severed parcels will drain independently and without adversely affecting adjacent property
- Municipal Consent Permit will be required for site servicing connections to existing City owned infrastructure
- Main Street West is a regional road and will therefore require regional permits to work within the public right-of-way