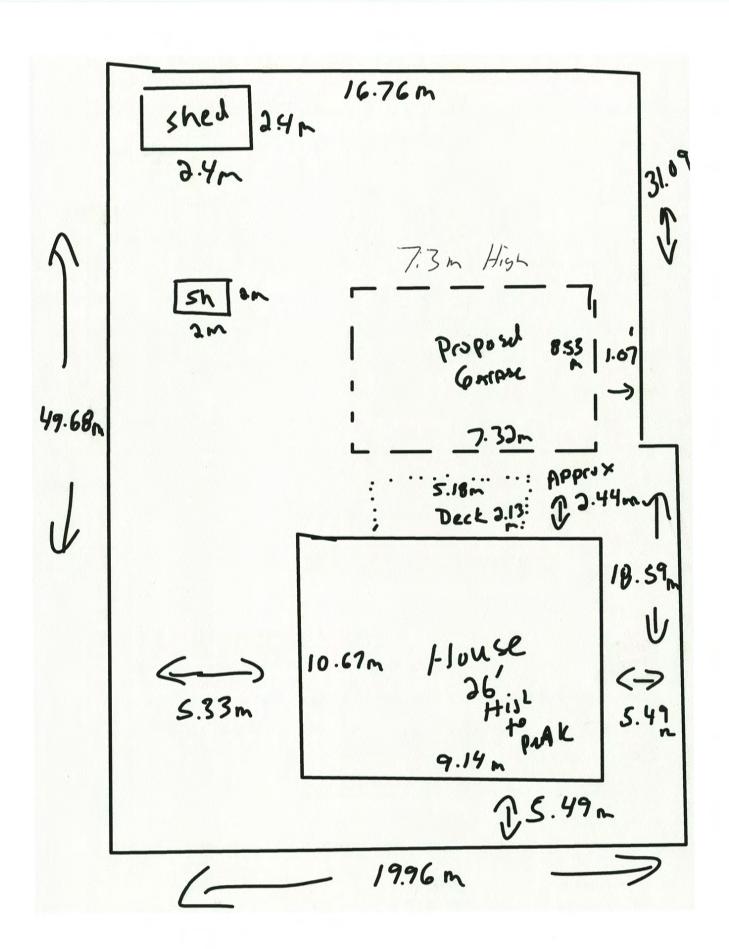

1. That a maximum height of 7.3m be permitted, whereas the maximum permitted height is 6m.

**Explanatory Relief from the Zoning By-law:** The applicant is requesting permission to construct an accessory structure. Due to the proposed height, a minor variance is required. A sketch of the proposal is shown on the reverse side of this notice.

## Part No. On Sketch:

3.1 Lot Description

| Frontage: 19.96 m Depth: 49.68 m Area: 991.61 m                                                                     |
|---------------------------------------------------------------------------------------------------------------------|
| Existing Use: Residential                                                                                           |
| Proposed Use: Recide + 41                                                                                           |
| 3.2 What is the current designation of the land in the Official Plan and the Regional Plan?                         |
| Port Colborne Official Plan: Urban Residen List                                                                     |
| Regional Policy Plan: Delineated Built up Area                                                                      |
| 3.3 What is the current zoning of the land (By-law 6575/30/18)?                                                     |
| RZ                                                                                                                  |
| SECTION 4: LAND INFORMATION                                                                                         |
| 4.1 Date the Subject Land was acquired by the Current Owner:                                                        |
| Ince 2001                                                                                                           |
| 4.2 Are there any existing EASMENTS OR RESTRICTIVE COVENANTS affecting the land?                                    |
| Yes If "Yes" describe the easement or covenant and its effect:                                                      |
| No 4.3 MORTGAGES, Charges & Other Encumbrances:                                                                     |
| List the name(s) and address(es) of any mortgages, charges, or other encumbrances in respect of the land.           |
| RBC                                                                                                                 |
|                                                                                                                     |
| 4.4 DATE OF CONSTRUCTION of all existing buildings and structures on the land:                                      |
| Harse 1910 Shed 1 1980 Shu 2 2018                                                                                   |
| 4.5 Type of ACCESS                                                                                                  |
| ☐ Provincial Highway ☐ Municipal Road maintained seasonally                                                         |
| ☐ Regional Road ☐ Right-of-Way ☐ Water Access                                                                       |
| ☐ Other Public Road ☐ Private Road                                                                                  |
| 4.6 What type of WATER SUPPLY is proposed?                                                                          |
| Publicly owned and operated piped water supply                                                                      |
| ☐ Lake ☐ Well (private or communal)                                                                                 |
| ☐ Other (specify)                                                                                                   |
|                                                                                                                     |
| 4.7 What type of SEWAGE DISPOSAL is proposed?                                                                       |
| <ul> <li>Publicly owned and operated sanitary sewage system</li> <li>Septic system (private or communal)</li> </ul> |
| Other (specify)                                                                                                     |
| 4.8 What type of STORMWATER DISPOSAL is proposed?                                                                   |
| Publicly owned and operated stormwater system                                                                       |
| Other (specify)                                                                                                     |
| 4.9 Has a Pre-Consultation application been filed for this proposal?                                                |
| ☐ Yes No                                                                                                            |
| If Yes, please indicate the meeting date:                                                                           |

## Proposal:

The purpose and effect of this application is to permit the construction of a proposed accessory structure. The applicant is requesting a height of 7.3m be provided whereas 6m is permitted for accessory structures. All other provisions of the Zoning By-law are proposed to be met.

## Is the application minor in nature?

Staff finds the requested variance to be minor in nature. The increase in height from 6m to 7.3m will not negatively impact the subject parcel or neighboring properties. The proposed structure is located at a permissible distance from the lot lines and is located behind the existing dwelling, therefore the increase in height will not produce visibility concerns. The proposed height requirements intend to ensure that accessory structures remain accessory in nature, to the

Telephone: 905-835-2900 Fax: 905-835-293 Page 2 noting is Roome@portcolborne.ca Page 2

primary use of the main dwelling. In this instance, the proposed structure will not exceed the height of the main dwelling, which is approximately 7.9m tall.

Is it desirable for the appropriate development or use of the land, building, or structure? The proposal is desirable and appropriate as the application is being requested to accommodate a permitted use on the subject property. The proposed structure is located in the applicant's rear yard and will be set back approximately 18.6 meters from the front property line, and approximately 2.44 meters behind the existing dwelling. The distance and location will result in the proposed accessory structure having less of a visual impact from the road. Accessory structures are a permitted use in the R2 zone and the application is compatible with the majority of the requirements of the zoning by-law, with the exception of the requested minor variance.