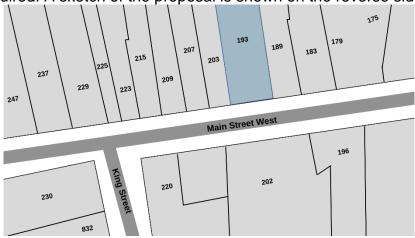

5.3 Application: A05-23-PC

**Action**: Minor Variance

**Agent**: Brianna Bodorkos

Owner: 1825142 Ontario Inc.

Location: 427 Steele Street

Application: A06-23-PC 5.4 **Action**: Minor Variance **Agent**: Amber Cuthbertson Owner: 2792795 Ontario Inc. Location: 427 Steele Street 72 Application: B03-23-PC, B04-23-PC, A07-23-PC, & A08-23-PC 5.5 Action: 2 Consents & 2 Minor Variances Agent: John Ikola Owner: Frank Steven Hoffman Location: 19/21 Dolphin Street 6. Other Business 7. **Approval of Minutes** 176 Committee of Adjustment Minutes-January 18, 2023 7.1 Adjournment 8.