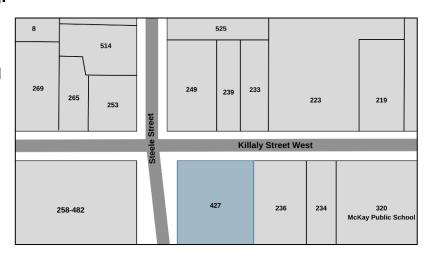

5.3 Application: A05-23-PC

**Action**: Minor Variance

**Agent**: Brianna Bodorkos

Owner: 1825142 Ontario Inc.

Location: 427 Steele Street

Application: A06-23-PC 5.4 **Action**: Minor Variance **Agent**: Amber Cuthbertson Owner: 2792795 Ontario Inc. Location: 427 Steele Street 72 Application: B03-23-PC, B04-23-PC, A07-23-PC, & A08-23-PC 5.5 Action: 2 Consents & 2 Minor Variances Agent: John Ikola Owner: Frank Steven Hoffman Location: 19/21 Dolphin Street 6. Other Business 7. **Approval of Minutes** 176 Committee of Adjustment Minutes-January 18, 2023 7.1 Adjournment 8.