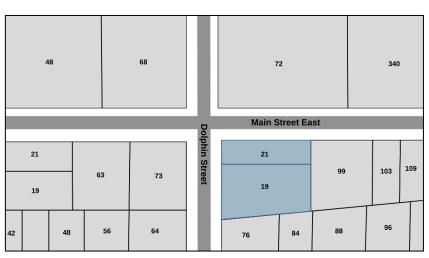

5.3 Application: A05-23-PC

**Action**: Minor Variance

**Agent**: Brianna Bodorkos

Owner: 1825142 Ontario Inc.

Location: 427 Steele Street

Application: A06-23-PC 5.4 **Action**: Minor Variance **Agent**: Amber Cuthbertson Owner: 2792795 Ontario Inc. Location: 427 Steele Street 72 Application: B03-23-PC, B04-23-PC, A07-23-PC, & A08-23-PC 5.5 Action: 2 Consents & 2 Minor Variances Agent: John Ikola Owner: Frank Steven Hoffman Location: 19/21 Dolphin Street 6. Other Business 7. **Approval of Minutes** 176 Committee of Adjustment Minutes-January 18, 2023 7.1 Adjournment 8.