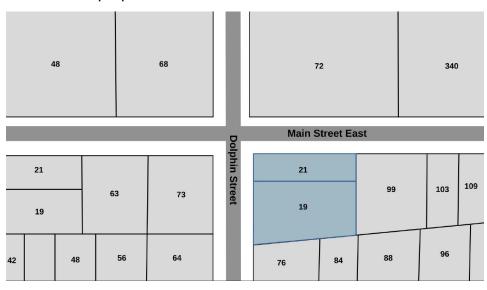

5.3 Application: A05-23-PC

**Action**: Minor Variance

**Agent**: Brianna Bodorkos

Owner: 1825142 Ontario Inc.

Location: 427 Steele Street

Application: A06-23-PC 5.4 **Action**: Minor Variance **Agent**: Amber Cuthbertson Owner: 2792795 Ontario Inc. Location: 427 Steele Street 72 Application: B03-23-PC, B04-23-PC, A07-23-PC, & A08-23-PC 5.5 Action: 2 Consents & 2 Minor Variances Agent: John Ikola Owner: Frank Steven Hoffman Location: 19/21 Dolphin Street 6. Other Business 7. **Approval of Minutes** 176 Committee of Adjustment Minutes-January 18, 2023 7.1 Adjournment 8.