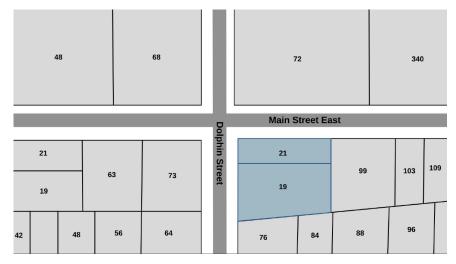

5.3 Application: A05-23-PC

**Action**: Minor Variance

**Agent**: Brianna Bodorkos

Owner: 1825142 Ontario Inc.

Location: 427 Steele Street

Application: A06-23-PC 5.4 **Action**: Minor Variance **Agent**: Amber Cuthbertson Owner: 2792795 Ontario Inc. Location: 427 Steele Street 72 Application: B03-23-PC, B04-23-PC, A07-23-PC, & A08-23-PC 5.5 Action: 2 Consents & 2 Minor Variances Agent: John Ikola Owner: Frank Steven Hoffman Location: 19/21 Dolphin Street 6. Other Business 7. **Approval of Minutes** 176 Committee of Adjustment Minutes-January 18, 2023 7.1 Adjournment 8.