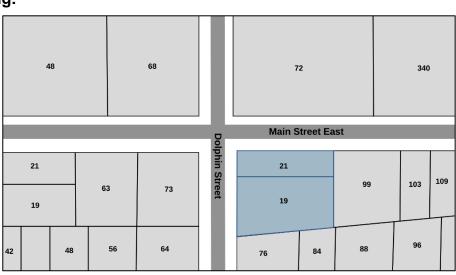

5.3 Application: A05-23-PC

**Action**: Minor Variance

**Agent**: Brianna Bodorkos

Owner: 1825142 Ontario Inc.

Location: 427 Steele Street

Application: A06-23-PC 5.4 **Action**: Minor Variance **Agent**: Amber Cuthbertson Owner: 2792795 Ontario Inc. Location: 427 Steele Street 72 Application: B03-23-PC, B04-23-PC, A07-23-PC, & A08-23-PC 5.5 Action: 2 Consents & 2 Minor Variances Agent: John Ikola Owner: Frank Steven Hoffman Location: 19/21 Dolphin Street 6. Other Business 7. **Approval of Minutes** 176 Committee of Adjustment Minutes-January 18, 2023 7.1 Adjournment 8.