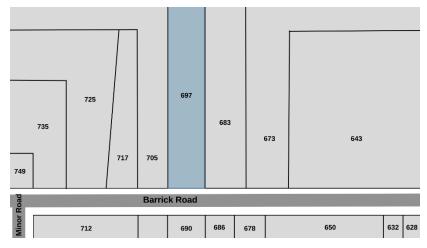

**AND IN THE MATTER OF** the lands legally known as Concession 3 Part Lot 32 in the Former Municipality of Humberstone, currently in the City of Port Colborne, located in the First Density Residential (R1) and Residential Development (RD) zones, municipally known as 697 Barrick Road.

1. That a maximum height of 7.7m be permitted, whereas the maximum permitted height is 6m.

**Explanatory Relief from the Zoning By-law:** The applicant is requesting permission to construct an accessory structure. Due to the proposed height, a minor variance is required. A sketch of the proposal is shown on the reverse side of this notice.