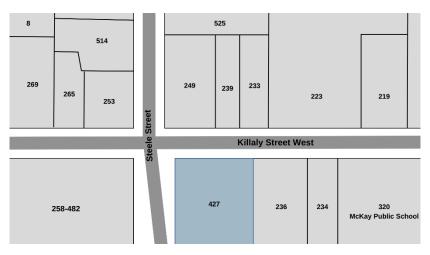

5.3 Application: A05-23-PC

**Action**: Minor Variance

**Agent**: Brianna Bodorkos

Owner: 1825142 Ontario Inc.

Location: 427 Steele Street

Application: A06-23-PC 5.4 **Action**: Minor Variance **Agent**: Amber Cuthbertson Owner: 2792795 Ontario Inc. Location: 427 Steele Street 72 Application: B03-23-PC, B04-23-PC, A07-23-PC, & A08-23-PC 5.5 Action: 2 Consents & 2 Minor Variances Agent: John Ikola Owner: Frank Steven Hoffman Location: 19/21 Dolphin Street 6. Other Business 7. **Approval of Minutes** 176 Committee of Adjustment Minutes-January 18, 2023 7.1 Adjournment 8.