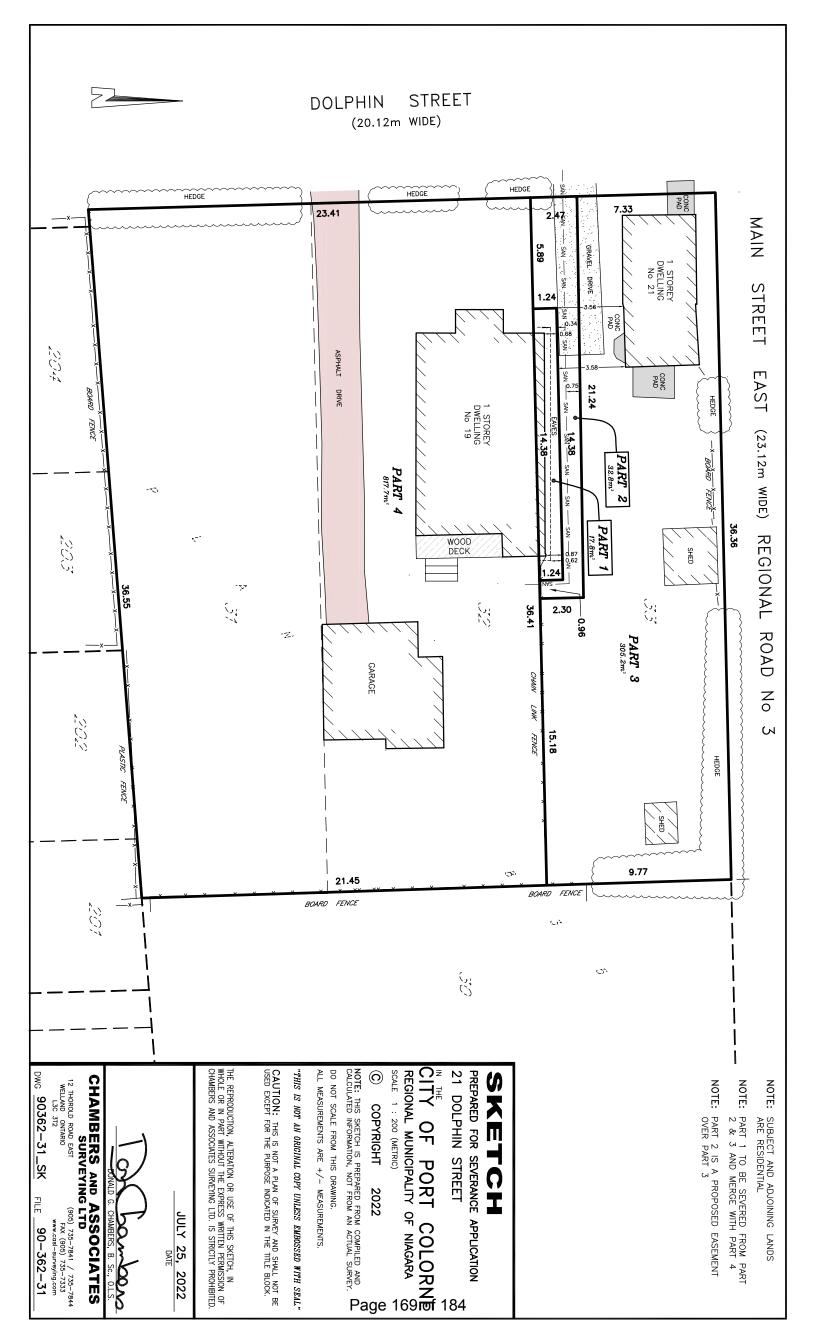

5.3 Application: A05-23-PC

**Action**: Minor Variance

**Agent**: Brianna Bodorkos

Owner: 1825142 Ontario Inc.

Location: 427 Steele Street

Application: A06-23-PC 5.4 **Action**: Minor Variance **Agent**: Amber Cuthbertson Owner: 2792795 Ontario Inc. Location: 427 Steele Street 72 Application: B03-23-PC, B04-23-PC, A07-23-PC, & A08-23-PC 5.5 Action: 2 Consents & 2 Minor Variances Agent: John Ikola Owner: Frank Steven Hoffman Location: 19/21 Dolphin Street 6. Other Business 7. **Approval of Minutes** 176 Committee of Adjustment Minutes-January 18, 2023 7.1 Adjournment 8.