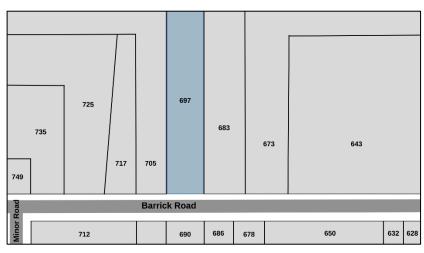

**AND IN THE MATTER OF** the lands legally known as Concession 3 Part Lot 32 in the Former Municipality of Humberstone, currently in the City of Port Colborne, located in the First Density Residential (R1) and Residential Development (RD) zones, municipally known as 697 Barrick Road.

1. That a maximum height of 7.7m be permitted, whereas the maximum permitted height is 6m.

**Explanatory Relief from the Zoning By-law:** The applicant is requesting permission to construct an accessory structure. Due to the proposed height, a minor variance is required. A sketch of the proposal is shown on the reverse side of this notice.