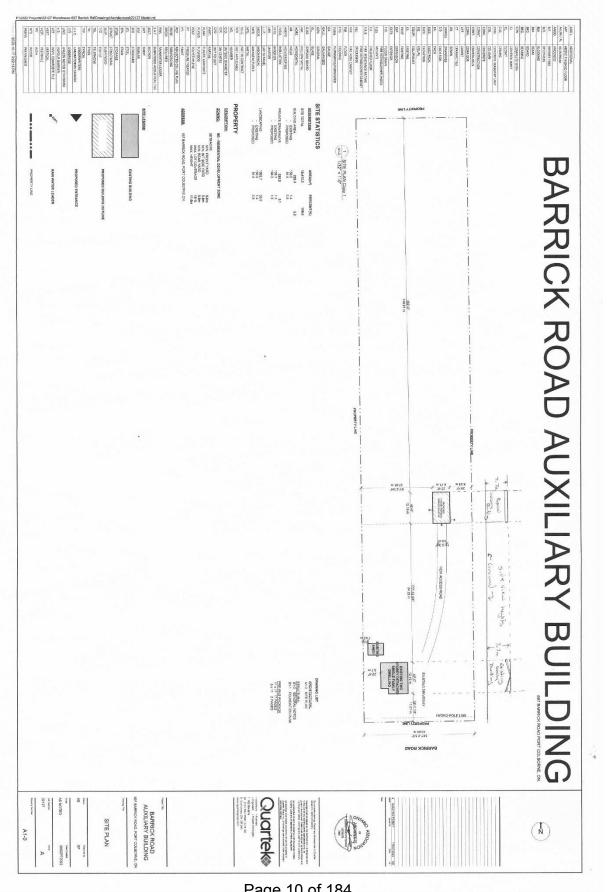

**AND IN THE MATTER OF** the lands legally known as Concession 3 Part Lot 32 in the Former Municipality of Humberstone, currently in the City of Port Colborne, located in the First Density Residential (R1) and Residential Development (RD) zones, municipally known as 697 Barrick Road.

**AND IN THE MATTER OF AN APPLICATION** by the applicant Panagiotis (Peter) Karastamatis for relief from the provisions of Zoning by-law 6575/30/18, as amended, under Section 45 of the Planning Act, R.S.O 1990 C.P 13, to permit the construction of an accessory structure, notwithstanding the following:

1. That a maximum height of 7.7m be permitted, whereas the maximum permitted height is 6m.

**Explanatory Relief from the Zoning By-law:** The applicant is requesting permission to construct an accessory structure. Due to the proposed height, a minor variance is required. A sketch of the proposal is shown on the reverse side of this notice.