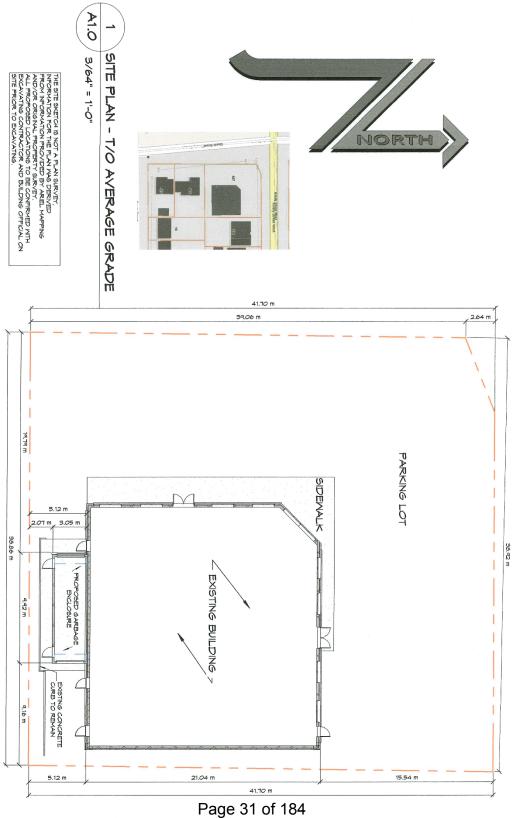

5.3 Application: A05-23-PC

**Action**: Minor Variance

**Agent**: Brianna Bodorkos

Owner: 1825142 Ontario Inc.

Location: 427 Steele Street

Application: A06-23-PC 5.4 **Action**: Minor Variance **Agent**: Amber Cuthbertson Owner: 2792795 Ontario Inc. Location: 427 Steele Street 72 Application: B03-23-PC, B04-23-PC, A07-23-PC, & A08-23-PC 5.5 Action: 2 Consents & 2 Minor Variances Agent: John Ikola Owner: Frank Steven Hoffman Location: 19/21 Dolphin Street 6. Other Business 7. **Approval of Minutes** 176 Committee of Adjustment Minutes-January 18, 2023 7.1 Adjournment 8.