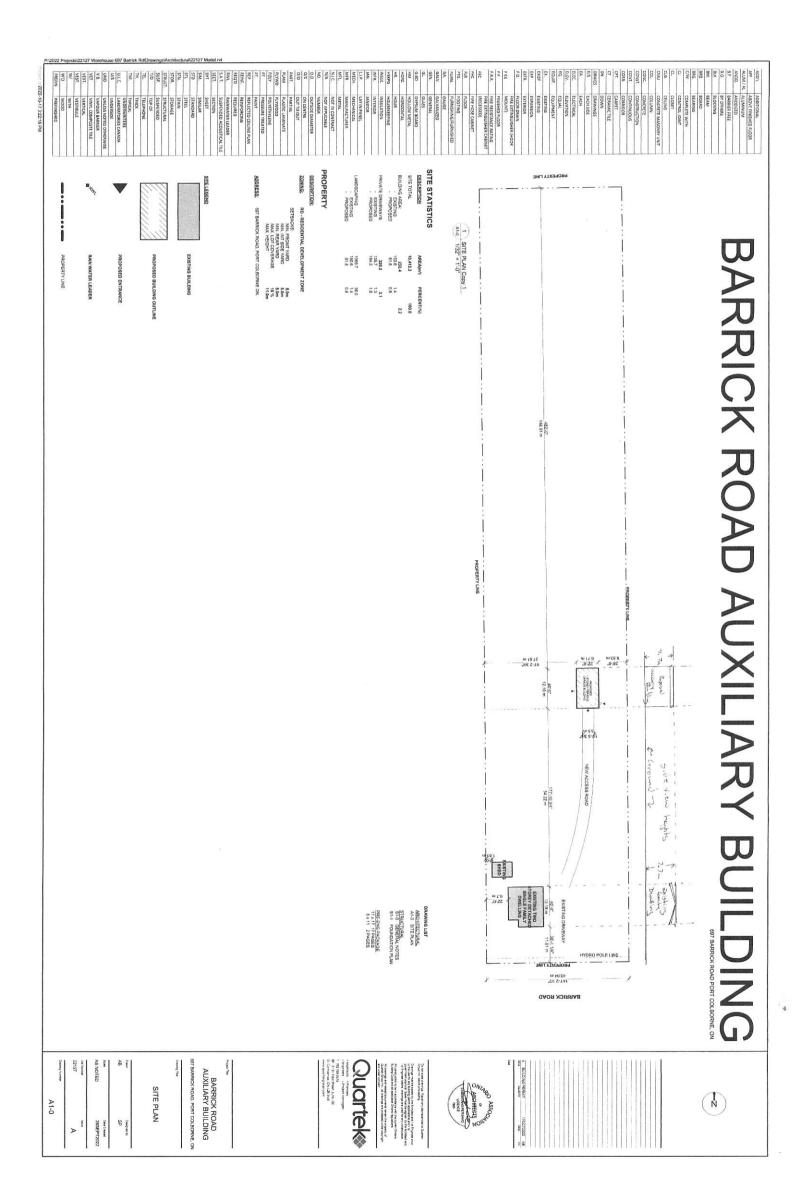

**AND IN THE MATTER OF** the lands legally known as Concession 3 Part Lot 32 in the Former Municipality of Humberstone, currently in the City of Port Colborne, located in the First Density Residential (R1) and Residential Development (RD) zones, municipally known as 697 Barrick Road.

**AND IN THE MATTER OF AN APPLICATION** by the applicant Panagiotis (Peter) Karastamatis for relief from the provisions of Zoning by-law 6575/30/18, as amended, under Section 45 of the Planning Act, R.S.O 1990 C.P 13, to permit the construction of an accessory structure, notwithstanding the following:

1. That a maximum height of 7.7m be permitted, whereas the maximum permitted height is 6m.

**Explanatory Relief from the Zoning By-law:** The applicant is requesting permission to construct an accessory structure. Due to the proposed height, a minor variance is required. A sketch of the proposal is shown on the reverse side of this notice.