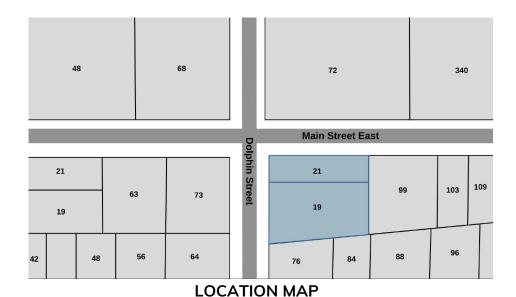

5.3 Application: A05-23-PC

**Action**: Minor Variance

**Agent**: Brianna Bodorkos

Owner: 1825142 Ontario Inc.

Location: 427 Steele Street

Application: A06-23-PC 5.4 **Action**: Minor Variance **Agent**: Amber Cuthbertson Owner: 2792795 Ontario Inc. Location: 427 Steele Street 72 Application: B03-23-PC, B04-23-PC, A07-23-PC, & A08-23-PC 5.5 Action: 2 Consents & 2 Minor Variances Agent: John Ikola Owner: Frank Steven Hoffman Location: 19/21 Dolphin Street 6. Other Business 7. **Approval of Minutes** 176 Committee of Adjustment Minutes-January 18, 2023 7.1 Adjournment 8.