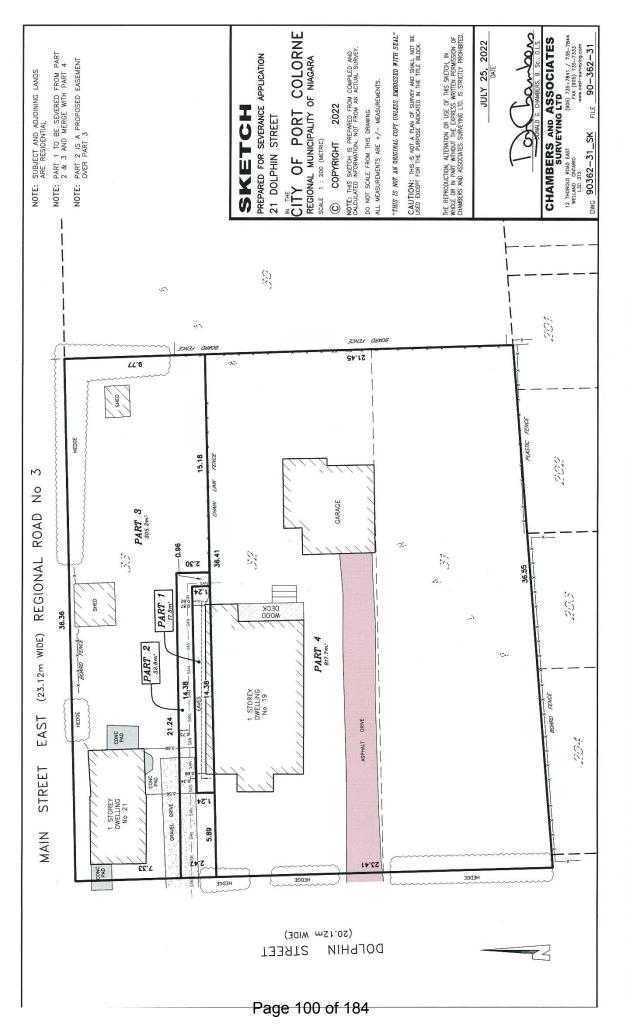

5.3 Application: A05-23-PC

**Action**: Minor Variance

**Agent**: Brianna Bodorkos

Owner: 1825142 Ontario Inc.

Location: 427 Steele Street

Application: A06-23-PC 5.4 **Action**: Minor Variance **Agent**: Amber Cuthbertson Owner: 2792795 Ontario Inc. Location: 427 Steele Street 72 Application: B03-23-PC, B04-23-PC, A07-23-PC, & A08-23-PC 5.5 Action: 2 Consents & 2 Minor Variances Agent: John Ikola Owner: Frank Steven Hoffman Location: 19/21 Dolphin Street 6. Other Business 7. **Approval of Minutes** 176 Committee of Adjustment Minutes-January 18, 2023 7.1 Adjournment 8.