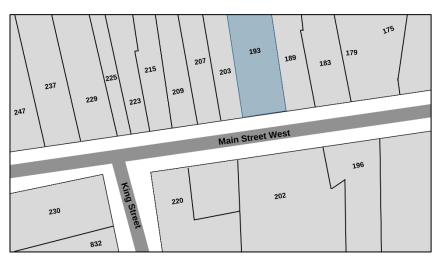

5.3 Application: A05-23-PC

**Action**: Minor Variance

**Agent**: Brianna Bodorkos

Owner: 1825142 Ontario Inc.

Location: 427 Steele Street

Application: A06-23-PC 5.4 **Action**: Minor Variance **Agent**: Amber Cuthbertson Owner: 2792795 Ontario Inc. Location: 427 Steele Street 72 Application: B03-23-PC, B04-23-PC, A07-23-PC, & A08-23-PC 5.5 Action: 2 Consents & 2 Minor Variances Agent: John Ikola Owner: Frank Steven Hoffman Location: 19/21 Dolphin Street 6. Other Business 7. **Approval of Minutes** 176 Committee of Adjustment Minutes-January 18, 2023 7.1 Adjournment 8.