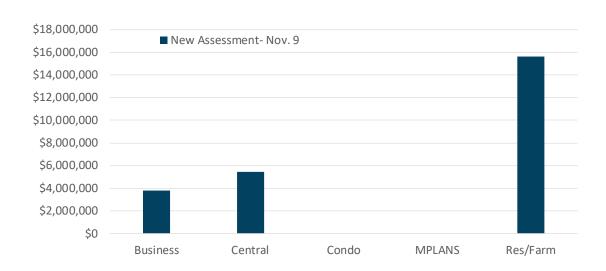

alculate the **cost** of replacing buildings, structures or other assessible changes on the land.



We apply a deduction for depreciation on buildings/structures.



We determine the value of the land and add it to the calculations to produce an overall valuation.

©MPAC 13





Page 179 of 319



# **About My Property**





View **property info** and **compare** to other assessments in your neighbourhood



View details that explain how we assessed the property



Review steps to file a **Request for Reconsideration** online









Our municipal and stakeholder relations teams live and work in your communities and we're here to help.

Go to **mpac.ca/municipalities** to find your local Account Manager





©MPAC 22

## **New Assessment**

## New Assessment as of Nov. 9: \$24,876,300





From: Jaskaran Singh < jaskaransingh

**Sent:** January 14, 2021 11:18 PM

**To:** Charlotte Madden < <u>charlotte.madden@portcolborne.ca</u>> **Subject:** Written Request to make the appointment with council

CAUTION: This email originated from outside your organization. Exercise caution when opening attachments or clicking links, especially from unknown senders.

My name is jaskaran singh and i am writing this to explain an incident that happened with me and my friend on 15th November 2020. We had a 12 hour security shift that day at port colborne starting 6:00 am at a residential house.

In the morning time it was very dark and there was no barrier in the parking area or on the road side which is near to the lake. It was our second shift at that location. When our shift got over, we